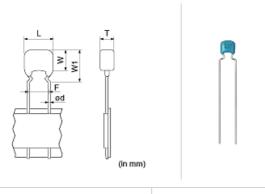

### Shape

| (in mm)                         |                 |
|---------------------------------|-----------------|
| L size or outer diameter D (mm) | 5.0 mm max.     |
| W size                          | 3.5 mm max.     |
| T size                          | 2.5 mm max.     |
| Lead spacing F                  | 5.0 +0.6/-0.2mm |
| Lead diameter d                 | 0.5 ±0.05mm     |
| W1 size (max.)                  | 5.0mm           |