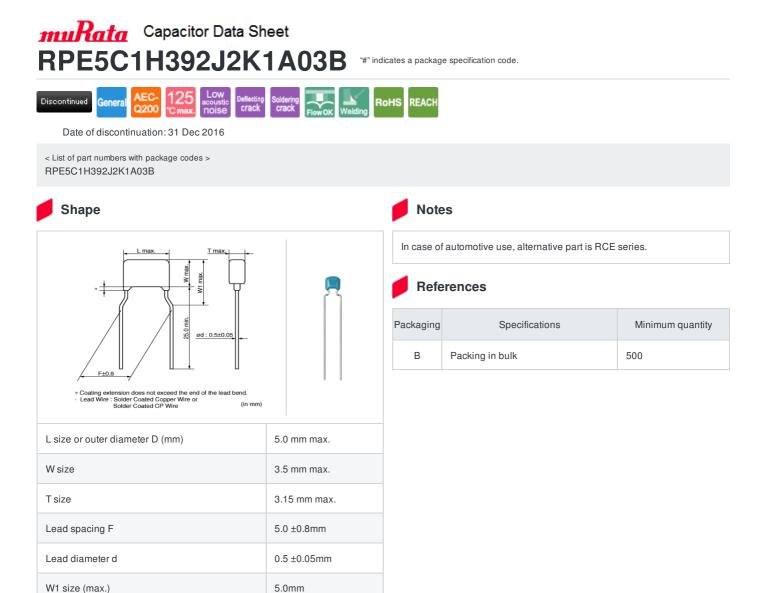

## **Specifications**

| Capacitance                                      | 3900pF ±5%                                             |
|--------------------------------------------------|--------------------------------------------------------|
| Rated voltage                                    | 50Vdc                                                  |
| Temperature characteristics (complied standard)  | C0G(EIA)                                               |
| Temperature coefficient                          | 25 to 125°C: 0±30ppm/°C<br>-55 to 25°C: 0+30/-72ppm/°C |
| Temperature range of temperature characteristics | -55 to 125°C                                           |
| Operating temperature range                      | -55 to 125°C                                           |

## 🔔