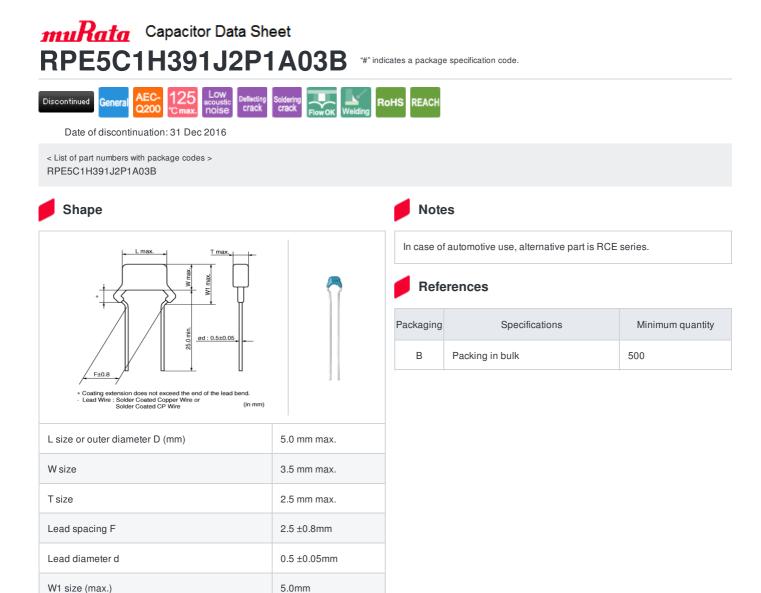

## Specifications

| Capacitance                                      | 390pF ±5%                                              |
|--------------------------------------------------|--------------------------------------------------------|
| Rated voltage                                    | 50Vdc                                                  |
| Temperature characteristics (complied standard)  | C0G(EIA)                                               |
| Temperature coefficient                          | 25 to 125°C: 0±30ppm/°C<br>-55 to 25°C: 0+30/-72ppm/°C |
| Temperature range of temperature characteristics | -55 to 125°C                                           |
| Operating temperature range                      | -55 to 125°C                                           |

## \land