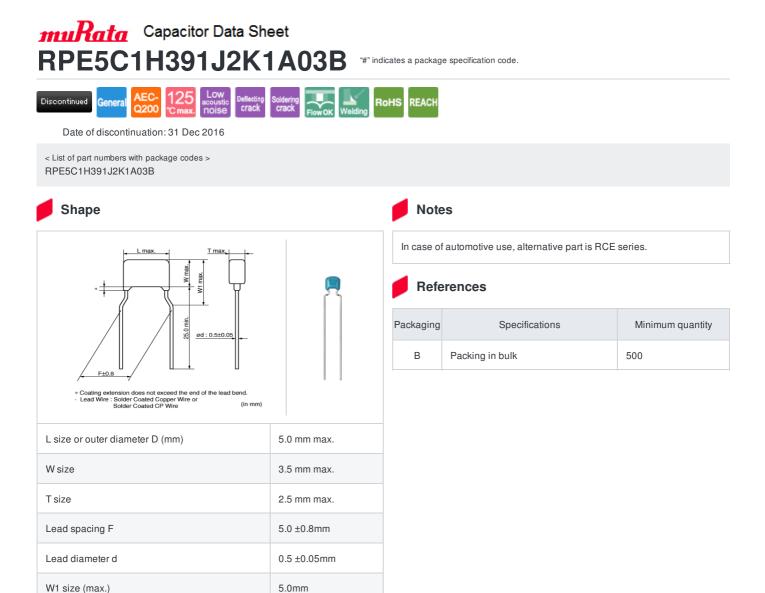

## Specifications

| Capacitance                                      | 390pF ±5%                                              |
|--------------------------------------------------|--------------------------------------------------------|
| Rated voltage                                    | 50Vdc                                                  |
| Temperature characteristics (complied standard)  | C0G(EIA)                                               |
| Temperature coefficient                          | 25 to 125°C: 0±30ppm/°C<br>-55 to 25°C: 0+30/-72ppm/°C |
| Temperature range of temperature characteristics | -55 to 125°C                                           |
| Operating temperature range                      | -55 to 125°C                                           |

## \land