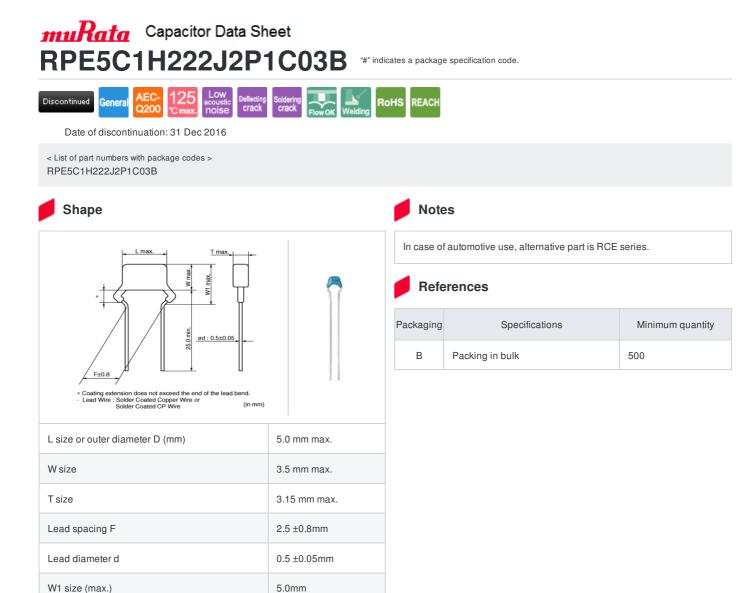

## **Specifications**

| Capacitance                                      | 2200pF ±5%                                             |
|--------------------------------------------------|--------------------------------------------------------|
| Rated voltage                                    | 50Vdc                                                  |
| Temperature characteristics (complied standard)  | C0G(EIA)                                               |
| Temperature coefficient                          | 25 to 125°C: 0±30ppm/°C<br>-55 to 25°C: 0+30/-72ppm/°C |
| Temperature range of temperature characteristics | -55 to 125°C                                           |
| Operating temperature range                      | -55 to 125°C                                           |

## 🔔