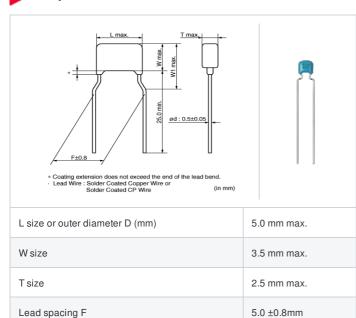

### Shape

# RPE5C1H181J2K1A03B "#" indicates a package specification code.

0.5 ±0.05mm

5.0mm

Date of discontinuation: 31 Dec 2016

< List of part numbers with package codes > RPE5C1H181J2K1A03B

## **Specifications**

Lead diameter d

W1 size (max.)

| Capacitance                                      | 180pF ±5%                                              |
|--------------------------------------------------|--------------------------------------------------------|
| Rated voltage                                    | 50Vdc                                                  |
| Temperature characteristics (complied standard)  | C0G(EIA)                                               |
| Temperature coefficient                          | 25 to 125°C: 0±30ppm/°C<br>-55 to 25°C: 0+30/-72ppm/°C |
| Temperature range of temperature characteristics | -55 to 125°C                                           |
| Operating temperature range                      | -55 to 125°C                                           |