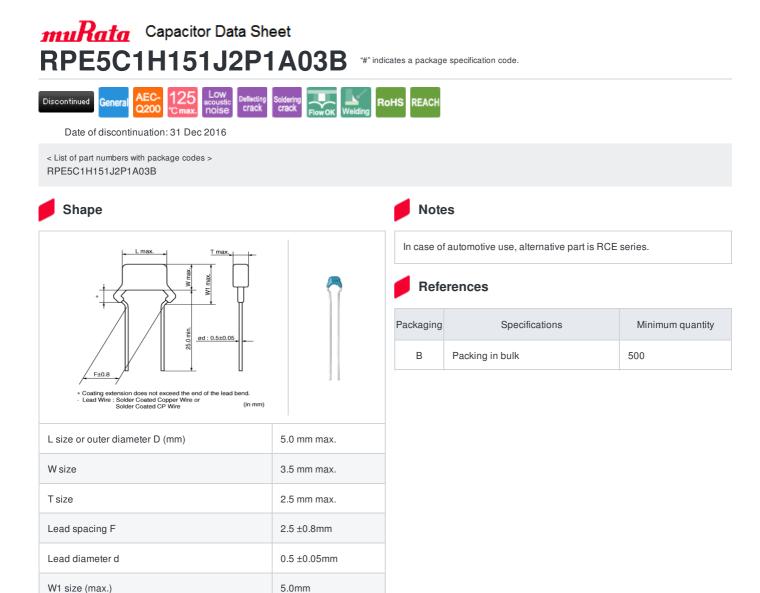

## Specifications

| Capacitance                                      | 150pF ±5%                                              |
|--------------------------------------------------|--------------------------------------------------------|
| Rated voltage                                    | 50Vdc                                                  |
| Temperature characteristics (complied standard)  | C0G(EIA)                                               |
| Temperature coefficient                          | 25 to 125°C: 0±30ppm/°C<br>-55 to 25°C: 0+30/-72ppm/°C |
| Temperature range of temperature characteristics | -55 to 125°C                                           |
| Operating temperature range                      | -55 to 125°C                                           |

## \rm A