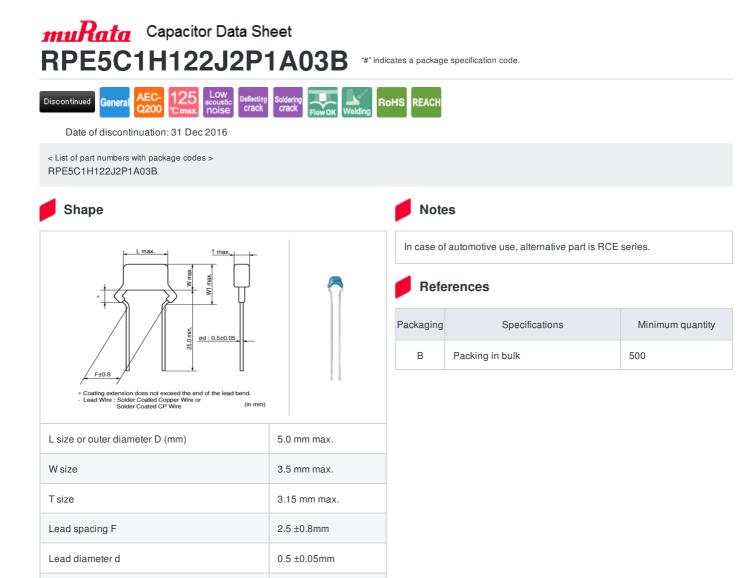

## Specifications

W1 size (max.)

| Capacitance                                      | 1200pF ±5%                                             |
|--------------------------------------------------|--------------------------------------------------------|
| Rated voltage                                    | 50Vdc                                                  |
| Temperature characteristics (complied standard)  | C0G(EIA)                                               |
| Temperature coefficient                          | 25 to 125°C: 0±30ppm/°C<br>-55 to 25°C: 0+30/-72ppm/°C |
| Temperature range of temperature characteristics | -55 to 125°C                                           |
| Operating temperature range                      | -55 to 125°C