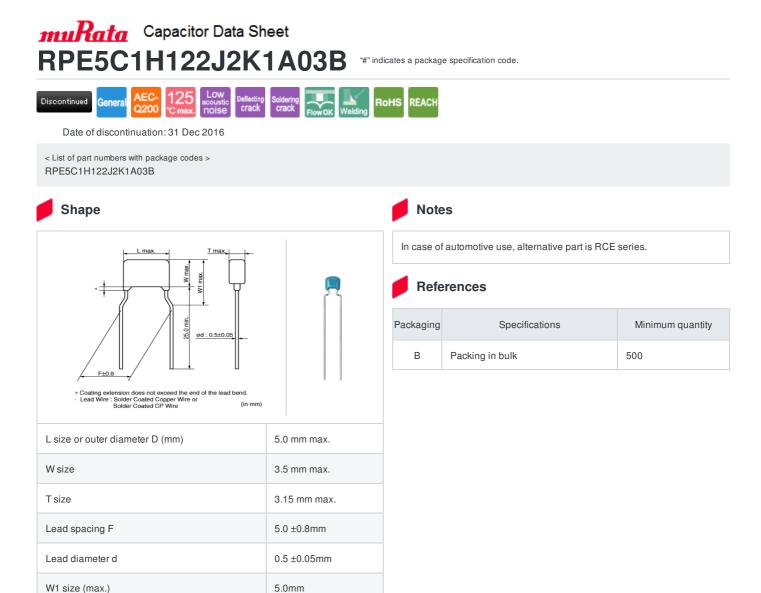

## **Specifications**

| Capacitance                                      | 1200pF ±5%                                             |
|--------------------------------------------------|--------------------------------------------------------|
| Rated voltage                                    | 50Vdc                                                  |
| Temperature characteristics (complied standard)  | C0G(EIA)                                               |
| Temperature coefficient                          | 25 to 125°C: 0±30ppm/°C<br>-55 to 25°C: 0+30/-72ppm/°C |
| Temperature range of temperature characteristics | -55 to 125°C                                           |
| Operating temperature range                      | -55 to 125°C                                           |

## 🔔