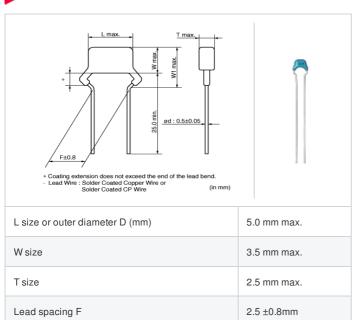

# RPE5C1H102J2P1A03B "#" indicates a package specification code.

0.5 ±0.05mm

5.0mm

Date of discontinuation: 31 Dec 2016

< List of part numbers with package codes > RPE5C1H102J2P1A03B

### Shape

## **Specifications**

Lead diameter d

W1 size (max.)

| Capacitance                                      | 1000pF±5%                                              |
|--------------------------------------------------|--------------------------------------------------------|
| Rated voltage                                    | 50Vdc                                                  |
| Temperature characteristics (complied standard)  | C0G(EIA)                                               |
| Temperature coefficient                          | 25 to 125°C: 0±30ppm/°C<br>-55 to 25°C: 0+30/-72ppm/°C |
| Temperature range of temperature characteristics | -55 to 125°C                                           |
| Operating temperature range                      | -55 to 125°C                                           |