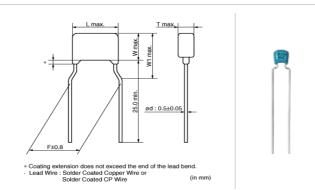

## Shape

|                                 | I            |
|---------------------------------|--------------|
| L size or outer diameter D (mm) | 5.5 mm max.  |
| W size                          | 4.0 mm max.  |
| Tsize                           | 3.15 mm max. |
| Lead spacing F                  | 5.0 ±0.8mm   |
| Lead diameter d                 | 0.5 ±0.05mm  |
| W1 size (max.)                  | 6.0mm        |