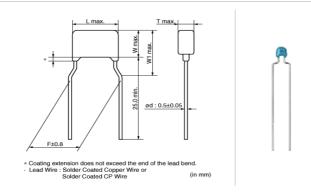

### Shape

| Coldinate of the Coldin |             |
|--------------------------------------------------------------------------------------------------------------------------------------------------------------------------------------------------------------------------------------------------------------------------------------------------------------------------------------------------------------------------------------------------------------------------------------------------------------------------------------------------------------------------------------------------------------------------------------------------------------------------------------------------------------------------------------------------------------------------------------------------------------------------------------------------------------------------------------------------------------------------------------------------------------------------------------------------------------------------------------------------------------------------------------------------------------------------------------------------------------------------------------------------------------------------------------------------------------------------------------------------------------------------------------------------------------------------------------------------------------------------------------------------------------------------------------------------------------------------------------------------------------------------------------------------------------------------------------------------------------------------------------------------------------------------------------------------------------------------------------------------------------------------------------------------------------------------------------------------------------------------------------------------------------------------------------------------------------------------------------------------------------------------------------------------------------------------------------------------------------------------------|-------------|
| L size or outer diameter D (mm)                                                                                                                                                                                                                                                                                                                                                                                                                                                                                                                                                                                                                                                                                                                                                                                                                                                                                                                                                                                                                                                                                                                                                                                                                                                                                                                                                                                                                                                                                                                                                                                                                                                                                                                                                                                                                                                                                                                                                                                                                                                                                                | 3.6 mm max. |
| W size                                                                                                                                                                                                                                                                                                                                                                                                                                                                                                                                                                                                                                                                                                                                                                                                                                                                                                                                                                                                                                                                                                                                                                                                                                                                                                                                                                                                                                                                                                                                                                                                                                                                                                                                                                                                                                                                                                                                                                                                                                                                                                                         | 3.5 mm max. |
| Tsize                                                                                                                                                                                                                                                                                                                                                                                                                                                                                                                                                                                                                                                                                                                                                                                                                                                                                                                                                                                                                                                                                                                                                                                                                                                                                                                                                                                                                                                                                                                                                                                                                                                                                                                                                                                                                                                                                                                                                                                                                                                                                                                          | 2.5 mm max. |
| Lead spacing F                                                                                                                                                                                                                                                                                                                                                                                                                                                                                                                                                                                                                                                                                                                                                                                                                                                                                                                                                                                                                                                                                                                                                                                                                                                                                                                                                                                                                                                                                                                                                                                                                                                                                                                                                                                                                                                                                                                                                                                                                                                                                                                 | 5.0 ±0.8mm  |
| Lead diameter d                                                                                                                                                                                                                                                                                                                                                                                                                                                                                                                                                                                                                                                                                                                                                                                                                                                                                                                                                                                                                                                                                                                                                                                                                                                                                                                                                                                                                                                                                                                                                                                                                                                                                                                                                                                                                                                                                                                                                                                                                                                                                                                | 0.5 ±0.05mm |
| W1 size (max.)                                                                                                                                                                                                                                                                                                                                                                                                                                                                                                                                                                                                                                                                                                                                                                                                                                                                                                                                                                                                                                                                                                                                                                                                                                                                                                                                                                                                                                                                                                                                                                                                                                                                                                                                                                                                                                                                                                                                                                                                                                                                                                                 | 6.0mm       |