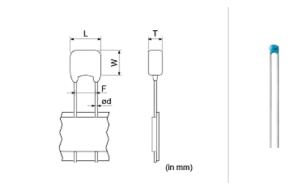

## **Shape**

| (in mm)                         |                 |
|---------------------------------|-----------------|
| L size or outer diameter D (mm) | 5.5 mm max.     |
| W size                          | 5.0 mm max.     |
| T size                          | 4.0 mm max.     |
| Lead spacing F                  | 2.5 +0.4/-0.2mm |
| Lead diameter d                 | 0.5 ±0.05mm     |