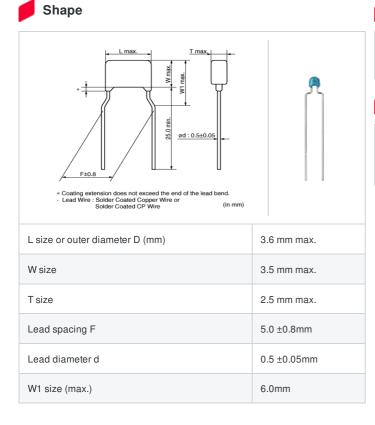

## **Specifications**

| Capacitance                                      | 6.0pF ±0.5pF                                           |
|--------------------------------------------------|--------------------------------------------------------|
| Rated voltage                                    | 50Vdc                                                  |
| Temperature characteristics (complied standard)  | C0G(EIA)                                               |
| Capacitance change rate                          | ±0.5pF                                                 |
| Temperature coefficient                          | 25 to 125°C: 0±30ppm/°C<br>-55 to 25°C: 0+30/-72ppm/°C |
| Temperature range of temperature characteristics | -55 to 125°C                                           |
| Operating temperature range                      | -55 to 125°C                                           |