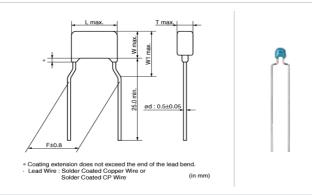

### Shape

| Coldinate of the Coldin |             |
|--------------------------------------------------------------------------------------------------------------------------------------------------------------------------------------------------------------------------------------------------------------------------------------------------------------------------------------------------------------------------------------------------------------------------------------------------------------------------------------------------------------------------------------------------------------------------------------------------------------------------------------------------------------------------------------------------------------------------------------------------------------------------------------------------------------------------------------------------------------------------------------------------------------------------------------------------------------------------------------------------------------------------------------------------------------------------------------------------------------------------------------------------------------------------------------------------------------------------------------------------------------------------------------------------------------------------------------------------------------------------------------------------------------------------------------------------------------------------------------------------------------------------------------------------------------------------------------------------------------------------------------------------------------------------------------------------------------------------------------------------------------------------------------------------------------------------------------------------------------------------------------------------------------------------------------------------------------------------------------------------------------------------------------------------------------------------------------------------------------------------------|-------------|
| L size or outer diameter D (mm)                                                                                                                                                                                                                                                                                                                                                                                                                                                                                                                                                                                                                                                                                                                                                                                                                                                                                                                                                                                                                                                                                                                                                                                                                                                                                                                                                                                                                                                                                                                                                                                                                                                                                                                                                                                                                                                                                                                                                                                                                                                                                                | 3.6 mm max. |
| W size                                                                                                                                                                                                                                                                                                                                                                                                                                                                                                                                                                                                                                                                                                                                                                                                                                                                                                                                                                                                                                                                                                                                                                                                                                                                                                                                                                                                                                                                                                                                                                                                                                                                                                                                                                                                                                                                                                                                                                                                                                                                                                                         | 3.5 mm max. |
| Tsize                                                                                                                                                                                                                                                                                                                                                                                                                                                                                                                                                                                                                                                                                                                                                                                                                                                                                                                                                                                                                                                                                                                                                                                                                                                                                                                                                                                                                                                                                                                                                                                                                                                                                                                                                                                                                                                                                                                                                                                                                                                                                                                          | 2.5 mm max. |
| Lead spacing F                                                                                                                                                                                                                                                                                                                                                                                                                                                                                                                                                                                                                                                                                                                                                                                                                                                                                                                                                                                                                                                                                                                                                                                                                                                                                                                                                                                                                                                                                                                                                                                                                                                                                                                                                                                                                                                                                                                                                                                                                                                                                                                 | 5.0 ±0.8mm  |
| Lead diameter d                                                                                                                                                                                                                                                                                                                                                                                                                                                                                                                                                                                                                                                                                                                                                                                                                                                                                                                                                                                                                                                                                                                                                                                                                                                                                                                                                                                                                                                                                                                                                                                                                                                                                                                                                                                                                                                                                                                                                                                                                                                                                                                | 0.5 ±0.05mm |
| W1 size (max.)                                                                                                                                                                                                                                                                                                                                                                                                                                                                                                                                                                                                                                                                                                                                                                                                                                                                                                                                                                                                                                                                                                                                                                                                                                                                                                                                                                                                                                                                                                                                                                                                                                                                                                                                                                                                                                                                                                                                                                                                                                                                                                                 | 6.0mm       |