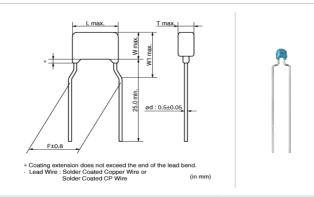

### Shape

| Coldinate of the Coldin |             |
|--------------------------------------------------------------------------------------------------------------------------------------------------------------------------------------------------------------------------------------------------------------------------------------------------------------------------------------------------------------------------------------------------------------------------------------------------------------------------------------------------------------------------------------------------------------------------------------------------------------------------------------------------------------------------------------------------------------------------------------------------------------------------------------------------------------------------------------------------------------------------------------------------------------------------------------------------------------------------------------------------------------------------------------------------------------------------------------------------------------------------------------------------------------------------------------------------------------------------------------------------------------------------------------------------------------------------------------------------------------------------------------------------------------------------------------------------------------------------------------------------------------------------------------------------------------------------------------------------------------------------------------------------------------------------------------------------------------------------------------------------------------------------------------------------------------------------------------------------------------------------------------------------------------------------------------------------------------------------------------------------------------------------------------------------------------------------------------------------------------------------------|-------------|
| L size or outer diameter D (mm)                                                                                                                                                                                                                                                                                                                                                                                                                                                                                                                                                                                                                                                                                                                                                                                                                                                                                                                                                                                                                                                                                                                                                                                                                                                                                                                                                                                                                                                                                                                                                                                                                                                                                                                                                                                                                                                                                                                                                                                                                                                                                                | 3.6 mm max. |
| W size                                                                                                                                                                                                                                                                                                                                                                                                                                                                                                                                                                                                                                                                                                                                                                                                                                                                                                                                                                                                                                                                                                                                                                                                                                                                                                                                                                                                                                                                                                                                                                                                                                                                                                                                                                                                                                                                                                                                                                                                                                                                                                                         | 3.5 mm max. |
| Tsize                                                                                                                                                                                                                                                                                                                                                                                                                                                                                                                                                                                                                                                                                                                                                                                                                                                                                                                                                                                                                                                                                                                                                                                                                                                                                                                                                                                                                                                                                                                                                                                                                                                                                                                                                                                                                                                                                                                                                                                                                                                                                                                          | 2.5 mm max. |
| Lead spacing F                                                                                                                                                                                                                                                                                                                                                                                                                                                                                                                                                                                                                                                                                                                                                                                                                                                                                                                                                                                                                                                                                                                                                                                                                                                                                                                                                                                                                                                                                                                                                                                                                                                                                                                                                                                                                                                                                                                                                                                                                                                                                                                 | 5.0 ±0.8mm  |
| Lead diameter d                                                                                                                                                                                                                                                                                                                                                                                                                                                                                                                                                                                                                                                                                                                                                                                                                                                                                                                                                                                                                                                                                                                                                                                                                                                                                                                                                                                                                                                                                                                                                                                                                                                                                                                                                                                                                                                                                                                                                                                                                                                                                                                | 0.5 ±0.05mm |
| W1 size (max.)                                                                                                                                                                                                                                                                                                                                                                                                                                                                                                                                                                                                                                                                                                                                                                                                                                                                                                                                                                                                                                                                                                                                                                                                                                                                                                                                                                                                                                                                                                                                                                                                                                                                                                                                                                                                                                                                                                                                                                                                                                                                                                                 | 6.0mm       |