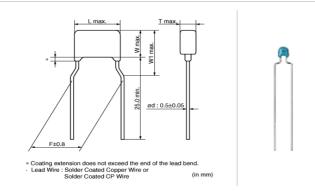

### Shape

| Coldinate of the Coldin |             |
|--------------------------------------------------------------------------------------------------------------------------------------------------------------------------------------------------------------------------------------------------------------------------------------------------------------------------------------------------------------------------------------------------------------------------------------------------------------------------------------------------------------------------------------------------------------------------------------------------------------------------------------------------------------------------------------------------------------------------------------------------------------------------------------------------------------------------------------------------------------------------------------------------------------------------------------------------------------------------------------------------------------------------------------------------------------------------------------------------------------------------------------------------------------------------------------------------------------------------------------------------------------------------------------------------------------------------------------------------------------------------------------------------------------------------------------------------------------------------------------------------------------------------------------------------------------------------------------------------------------------------------------------------------------------------------------------------------------------------------------------------------------------------------------------------------------------------------------------------------------------------------------------------------------------------------------------------------------------------------------------------------------------------------------------------------------------------------------------------------------------------------|-------------|
| L size or outer diameter D (mm)                                                                                                                                                                                                                                                                                                                                                                                                                                                                                                                                                                                                                                                                                                                                                                                                                                                                                                                                                                                                                                                                                                                                                                                                                                                                                                                                                                                                                                                                                                                                                                                                                                                                                                                                                                                                                                                                                                                                                                                                                                                                                                | 3.6 mm max. |
| W size                                                                                                                                                                                                                                                                                                                                                                                                                                                                                                                                                                                                                                                                                                                                                                                                                                                                                                                                                                                                                                                                                                                                                                                                                                                                                                                                                                                                                                                                                                                                                                                                                                                                                                                                                                                                                                                                                                                                                                                                                                                                                                                         | 3.5 mm max. |
| Tsize                                                                                                                                                                                                                                                                                                                                                                                                                                                                                                                                                                                                                                                                                                                                                                                                                                                                                                                                                                                                                                                                                                                                                                                                                                                                                                                                                                                                                                                                                                                                                                                                                                                                                                                                                                                                                                                                                                                                                                                                                                                                                                                          | 2.5 mm max. |
| Lead spacing F                                                                                                                                                                                                                                                                                                                                                                                                                                                                                                                                                                                                                                                                                                                                                                                                                                                                                                                                                                                                                                                                                                                                                                                                                                                                                                                                                                                                                                                                                                                                                                                                                                                                                                                                                                                                                                                                                                                                                                                                                                                                                                                 | 5.0 ±0.8mm  |
| Lead diameter d                                                                                                                                                                                                                                                                                                                                                                                                                                                                                                                                                                                                                                                                                                                                                                                                                                                                                                                                                                                                                                                                                                                                                                                                                                                                                                                                                                                                                                                                                                                                                                                                                                                                                                                                                                                                                                                                                                                                                                                                                                                                                                                | 0.5 ±0.05mm |
| W1 size (max.)                                                                                                                                                                                                                                                                                                                                                                                                                                                                                                                                                                                                                                                                                                                                                                                                                                                                                                                                                                                                                                                                                                                                                                                                                                                                                                                                                                                                                                                                                                                                                                                                                                                                                                                                                                                                                                                                                                                                                                                                                                                                                                                 | 6.0mm       |