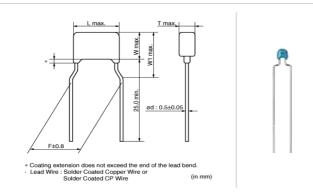

### Shape

| L size or outer diameter D (mm) | 3.6 mm max. |
|---------------------------------|-------------|
| W size                          | 3.5 mm max. |
| Tsize                           | 2.5 mm max. |
| Lead spacing F                  | 5.0 ±0.8mm  |
| Lead diameter d                 | 0.5 ±0.05mm |
| W1 size (max.)                  | 6.0mm       |