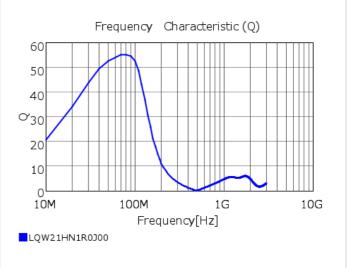

## Chart of characteristic data (The charts below may show another part number which shares its characteristics.)

## Specifications

| Inductance                                                          | 1.0μH ±5%  |
|---------------------------------------------------------------------|------------|
| Inductance test frequency                                           | 10MHz      |
| Rated current (Itemp) (Based on Temperature rise)                   | 115mA      |
| Max. of DC resistance                                               | 2.86Ω      |
| Q (min.)                                                            | 35         |
| Q test frequency                                                    | 100MHz     |
| Self resonance frequency (min.)                                     | 450MHz     |
| Operating temperature range (Self-temperature rise is not included) | -40~85°C   |
| Series                                                              | LQW21HN_00 |