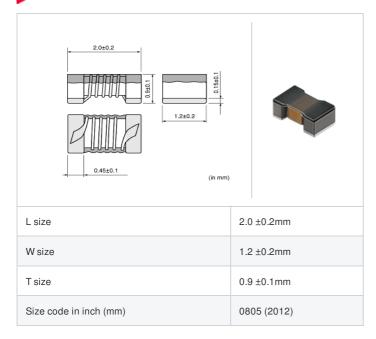

# Shape

## Specifications

| Inductance                                                          | 1.0μH ±5%  |
|---------------------------------------------------------------------|------------|
| Inductance test frequency                                           | 10MHz      |
| Rated current (Itemp) (Based on Temperature rise)                   | 115mA      |
| Max. of DC resistance                                               | 2.86Ω      |
| Q (min.)                                                            | 35         |
| Q test frequency                                                    | 100MHz     |
| Self resonance frequency (min.)                                     | 450MHz     |
| Operating temperature range (Self-temperature rise is not included) | -40~85°C   |
| Series                                                              | LQW21HN_00 |