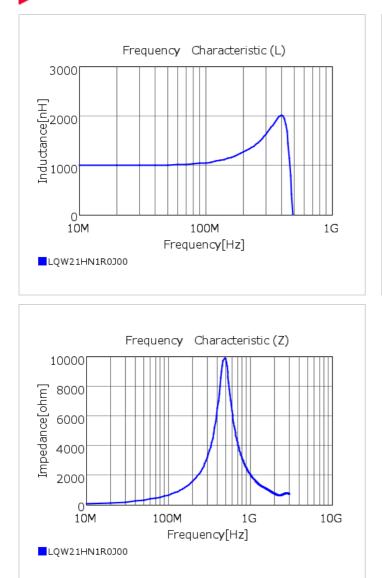

## Chart of characteristic data (The charts below may show another part number which shares its characteristics.)

## Specifications

| Inductance                                                          | 1.0μH ±5%  |
|---------------------------------------------------------------------|------------|
| Inductance test frequency                                           | 10MHz      |
| Rated current (Itemp) (Based on Temperature rise)                   | 115mA      |
| Max. of DC resistance                                               | 2.86Ω      |
| Q (min.)                                                            | 35         |
| Q test frequency                                                    | 100MHz     |
| Self resonance frequency (min.)                                     | 450MHz     |
| Operating temperature range (Self-temperature rise is not included) | -40~85°C   |
| Series                                                              | LQW21HN_00 |