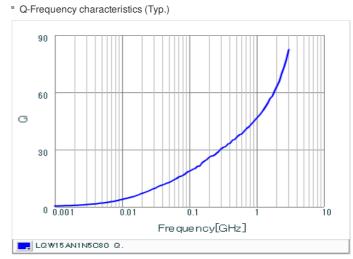

# Chart of characteristic data (The charts below may show another part number which shares its characteristics.)