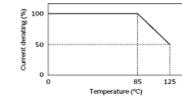

| muRata Inductor Data S                                                      | iheet                                                            |                                                  |                                                                                                                                                                                                                                                               |                  |  |
|-----------------------------------------------------------------------------|------------------------------------------------------------------|--------------------------------------------------|---------------------------------------------------------------------------------------------------------------------------------------------------------------------------------------------------------------------------------------------------------------|------------------|--|
| LQW15AN1N5C8                                                                | <b>QW15AN1N5C80#</b> "#" indicates a package specification code. |                                                  |                                                                                                                                                                                                                                                               |                  |  |
| In Production General 125 Wound Low Rd                                      | © High<br>Q Reflow<br>OK ROHS REACH                              |                                                  |                                                                                                                                                                                                                                                               |                  |  |
| < List of part numbers with package codes > LQW15AN1N5C80D , LQW15AN1N5C80B |                                                                  |                                                  |                                                                                                                                                                                                                                                               |                  |  |
| Shape                                                                       |                                                                  | Note                                             | es                                                                                                                                                                                                                                                            |                  |  |
|                                                                             | 1)                                                               | necessary<br>Please ap<br>operating<br>Please co | In operating temperatures exceeding +85°C, derating of current is<br>necessary for the LQW15A_80 series.<br>Please apply the derating curve shown in the chart according to the<br>operating temperature.<br>Please consider "Notice (Rating)."<br>References |                  |  |
| 0.2±0.1 (0 mm                                                               |                                                                  | Packaging<br>code                                | Specifications                                                                                                                                                                                                                                                | Minimum quantity |  |
|                                                                             |                                                                  | D                                                | φ180mm Paper taping                                                                                                                                                                                                                                           | 10000            |  |
| L size                                                                      | 1.0 ±0.1mm                                                       | В                                                | Packing in bulk                                                                                                                                                                                                                                               | 500              |  |
| W size                                                                      | 0.6 ±0.1mm                                                       |                                                  |                                                                                                                                                                                                                                                               |                  |  |
| T size                                                                      | 0.5 ±0.1mm                                                       |                                                  | Mass (Typ.)                                                                                                                                                                                                                                                   |                  |  |
| Size code in inch (mm)                                                      | 0402 (1005)                                                      | 1 piece                                          | 1 piece 0.0009g                                                                                                                                                                                                                                               |                  |  |

1 of 3

In operating temperatures exceeding +85°C, derating of current is necessary for this series. Please apply the derating curve shown in the chart according to the operating temperature. Derating of Rated Current