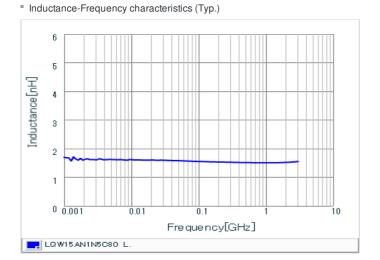

# Chart of characteristic data (The charts below may show another part number which shares its characteristics.)