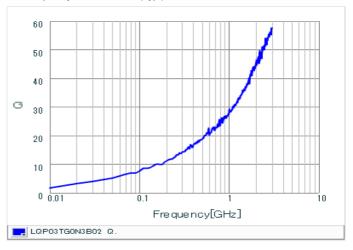

#### Chart of characteristic data (The charts below may show another part number which shares its characteristics.)

Inductance-Frequency characteristics (Typ.)

Q-Frequency characteristics (Typ.)

2 of 2

<sup>1.</sup> This datasheet is downloaded from the website of Murata Manufacturing Co., Ltd. Therefore, it's specifications are subject to change or our products in it may be discontinued without advance notice. Please check with our sales representatives or product engineers before ordering.