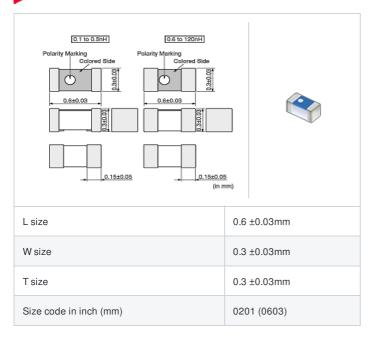

# LQP03TG0N3B02# "#" indicates a package specification code.













< List of part numbers with package codes > LQP03TG0N3B02D , LQP03TG0N3B02J , LQP03TG0N3B02B

## Shape



# References

| Packaging code | Specifications      | Minimum quantity |
|----------------|---------------------|------------------|
| D              | φ180mm Paper taping | 15000            |
| J              | φ330mm Paper taping | 50000            |
| В              | Packing in bulk     | 500              |

| Mass    | (Тур.)  |
|---------|---------|
| 1 piece | 0.0002g |

## **Specifications**

| Inductance                                                          | 0.3nH ±0.1nH |
|---------------------------------------------------------------------|--------------|
| Inductance test frequency                                           | 500MHz       |
| Rated current (Itemp) (Based on Temperature rise)                   | 850mA        |
| Max. of DC resistance