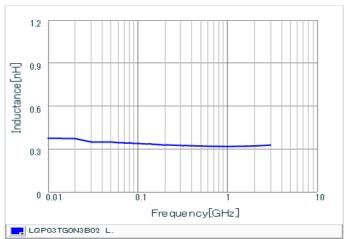

#### Chart of characteristic data (The charts below may show another part number which shares its characteristics.)

Inductance-Frequency characteristics (Typ.)

Q-Frequency characteristics (Typ.)

2 of 2

<sup>1.</sup> This datasheet is downloaded from the website of Murata Manufacturing Co., Ltd. Therefore, it's specifications are subject to change or our products in it may be discontinued without advance notice. Please check with our sales representatives or product engineers before ordering.