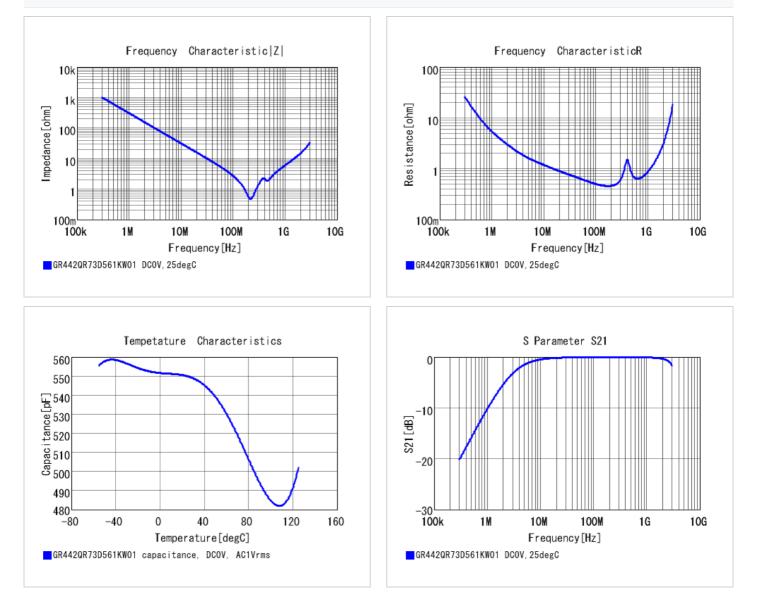

## Specifications

| Capacitance                                      | 560pF±10%    |
|--------------------------------------------------|--------------|
| Rated voltage                                    | 2000Vdc      |
| Temperature characteristics (complied standard)  | X7R(EIA)     |
| Capacitance change rate                          | ±15.0%       |
| Temperature range of temperature characteristics | -55 to 125°C |
| Operating temperature range                      | -55 to 125°C |