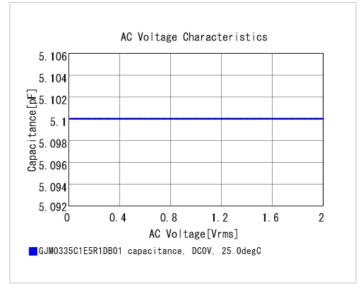

#### Chart of characteristic data (The charts below may show another part number which shares its characteristics.)

2 of 2