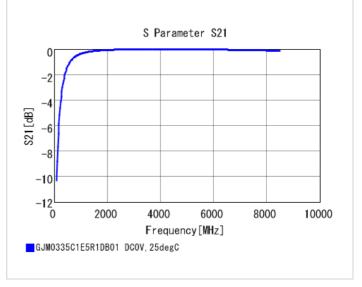

#### Chart of characteristic data (The charts below may show another part number which shares its characteristics.)

2 of 2