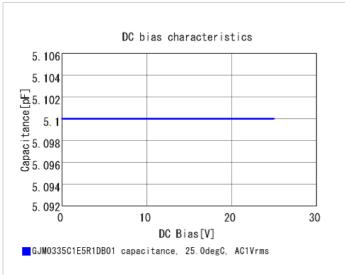

#### Chart of characteristic data (The charts below may show another part number which shares its characteristics.)

2 of 2