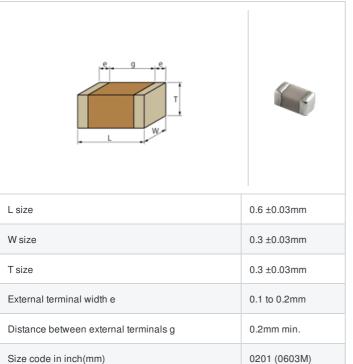

### Shape

## References

| Packaging | Specifications                                               | Minimum quantity |
|-----------|--------------------------------------------------------------|------------------|
| D         | φ180mm Paper taping                                          | 15000            |
| J         | φ330mm Paper taping                                          | 50000            |
| W         | φ180mm Paper taping (W8P1*)  * Width: 8mm, Pocket pitch: 1mm | 30000            |