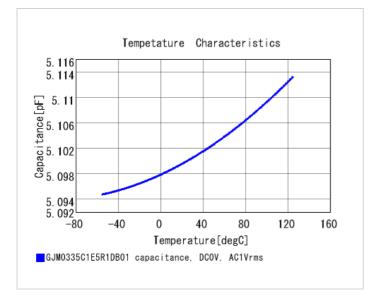

#### Chart of characteristic data (The charts below may show another part number which shares its characteristics.)

2 of 2