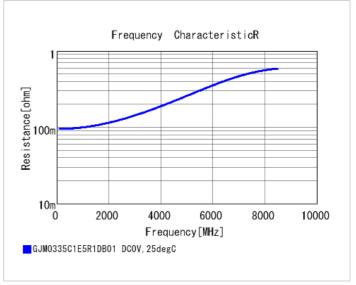

#### Chart of characteristic data (The charts below may show another part number which shares its characteristics.)

2 of 2