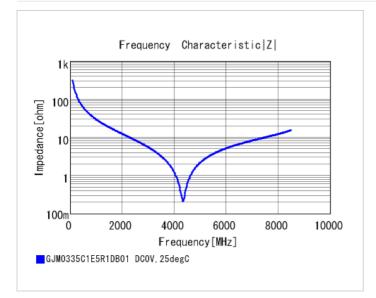

#### Chart of characteristic data (The charts below may show another part number which shares its characteristics.)

2 of 2