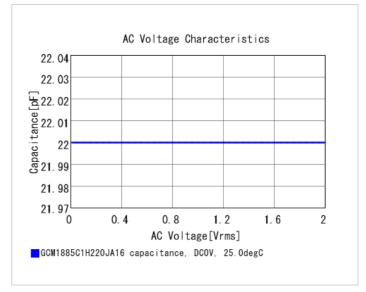

#### Chart of characteristic data (The charts below may show another part number which shares its characteristics.)

2 of 2