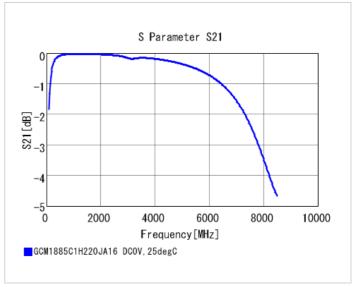

#### Chart of characteristic data (The charts below may show another part number which shares its characteristics.)

2 of 2