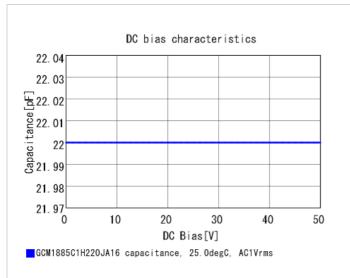

#### Chart of characteristic data (The charts below may show another part number which shares its characteristics.)

2 of 2