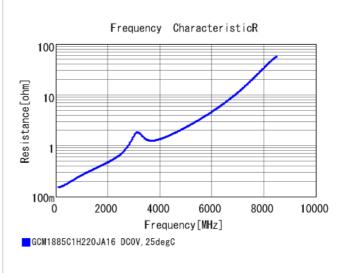

#### Chart of characteristic data (The charts below may show another part number which shares its characteristics.)

2 of 2