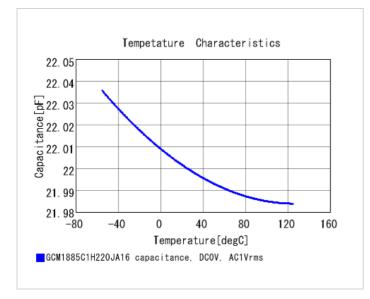

#### Chart of characteristic data (The charts below may show another part number which shares its characteristics.)

2 of 2