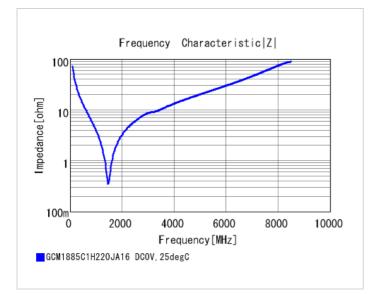

#### Chart of characteristic data (The charts below may show another part number which shares its characteristics.)

2 of 2