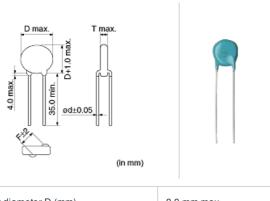

## Shape

| D max.  T max.  O d ± 0.05  O d ± 0.05  O mm) |              |
|-----------------------------------------------|--------------|
| L size or outer diameter D (mm)               | 8.0 mm max.  |
| T size                                        | 7.3 mm max.  |
| Lead spacing F                                | 9.5 ±2.0mm   |
| Lead diameter d                               | 0.65 ±0.05mm |
| Paint dripping e                              | 4.0mm max.   |