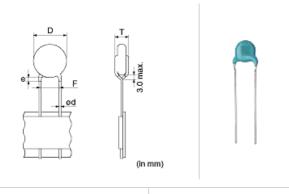

## **Shape**

| 30 (in                          | mm)                    |
|---------------------------------|------------------------|
| L size or outer diameter D (mm) | 8.0 mm max.            |
| T size                          | 4.0 mm max.            |
| Lead spacing F                  | 7.5 ±1.0mm             |
| Lead diameter d                 | 0.6 ±0.05mm            |
| Paint dripping e                | Up to the end of crimp |