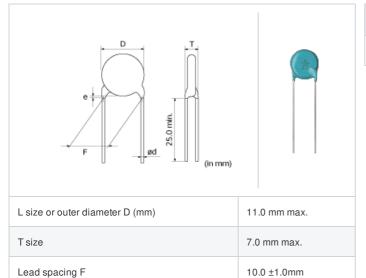

## Shape

## Specifications

Lead diameter d

Paint dripping e

| Capacitance                                      | 680pF ±10%  |
|--------------------------------------------------|-------------|
| Rated voltage                                    | 6300Vdc     |
| Temperature characteristics (complied standard)  | B(JIS)      |
| Capacitance change rate                          | ±10%        |
| Temperature range of temperature characteristics | -25 to 85°C |
| Operating temperature range                      | -25 to 85°C |