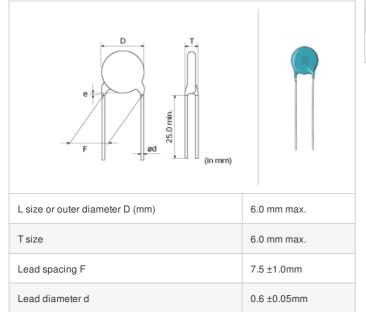

Last Time Buy Date: 30 Sep 2019

Date of discontinuation: 31 Mar 2020

3.0mm max.

< List of part numbers with package codes > DEA1X3F390JC3B

## Shape



## References

| Packaging | Specifications  | Minimum quantity |
|-----------|-----------------|------------------|
| В         | Packing in bulk | 500              |

## **Specifications**

Paint dripping e

| Capacitance                                      | 39pF ±5%            |  |
|--------------------------------------------------|---------------------|--|
| Rated voltage                                    | 3150Vdc             |  |
| Temperature characteristics (complied standard)  | SL(JIS)             |  |
| Temperature coefficient                          | +350 to -1000ppm/°C |  |
| Temperature range of temperature characteristics | 20 to 85°C          |  |
| Operating temperature range                      | -25 to 125°C        |  |

1 of 1



<sup>1.</sup> This datasheet is