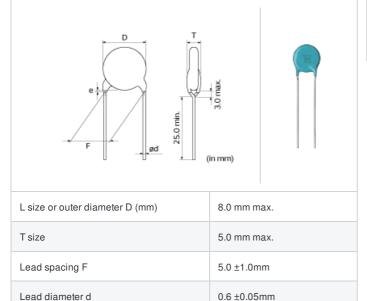

Last Time Buy Date: 30 Sep 2019

Date of discontinuation: 31 Mar 2020

Up to the end of crimp

< List of part numbers with package codes > DEA1X3D151JA2B

## Shape



## References

| Packaging | Specifications  | Minimum quantity |
|-----------|-----------------|------------------|
| В         | Packing in bulk | 250              |

## **Specifications**

Paint dripping e

| Capacitance                                      | 150pF ±5%           |
|--------------------------------------------------|---------------------|
| Rated voltage                                    | 2000Vdc             |
| Temperature characteristics (complied standard)  | SL(JIS)             |
| Temperature coefficient                          | +350 to -1000ppm/°C |
| Temperature range of temperature characteristics | 20 to 85°C          |
| Operating temperature range                      | -25 to 125°C        |

1 of 1



<sup>1.</sup> This datasheet is downloaded from the