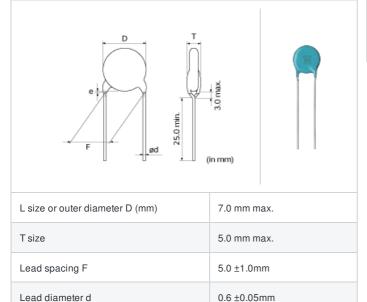

Last Time Buy Date: 30 Sep 2019

Date of discontinuation: 31 Mar 2020

Up to the end of crimp

< List of part numbers with package codes > DEA1X3D101JA2B

## Shape





## References

| Packaging | Specifications  | Minimum quantity |
|-----------|-----------------|------------------|
| В         | Packing in bulk | 500              |

## **Specifications**

Paint dripping e

| Capacitance                                      | 100pF±5%            |
|--------------------------------------------------|---------------------|
| Rated voltage                                    | 2000Vdc             |
| Temperature characteristics (complied standard)  | SL(JIS)             |
| Temperature coefficient                          | +350 to -1000ppm/°C |
| Temperature range of temperature characteristics | 20 to 85°C          |
| Operating temperature range                      | -25 to 125°C        |

1 of 1



<sup>1.</sup> This datasheet is downloaded from th