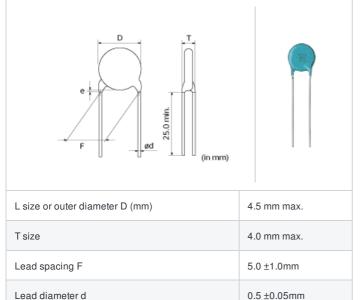

## Shape

DEA1X3A220JC1B

## References

| Packaging | Specifications  | Minimum quantity |  |
|-----------|-----------------|------------------|--|
| В         | Packing in bulk | 500              |  |

## **Specifications**

Paint dripping e

| Capacitance                                      | 22pF ±5%            |
|--------------------------------------------------|---------------------|
| Rated voltage                                    | 1000Vdc             |
| Temperature characteristics (complied standard)  | SL(JIS)             |
| Temperature coefficient                          | +350 to -1000ppm/°C |
| Temperature range of temperature characteristics | 20 to 85°C          |
| Operating temperature range                      | -25 to 125℃         |

3.0mm max.

1 of 1

<sup>1.</sup> This datasheet is downloaded from the website of Murata Manufacturing Co., Ltd. Therefore, it's specifications are subject to change or our products in it may be discontinued without advance notice. Please check with our sales representatives or product engineers before ordering.