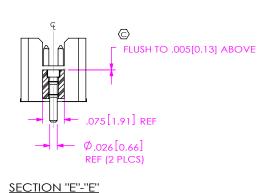

FIG 10

-SNX: SOLDER NAIL (SHOWN: TFML-125-02-XXX-D-SN) (SAME AS FIG 1, UNLESS OTHERWISE STATED) (ONLY AVAILABLE ON -02 LEAD STYLE)

| TABLE 2 |            |
|---------|------------|
| OPTION  | "B"        |
| -SN     | .071[1.80] |
| -SN2    | .106[2.69] |