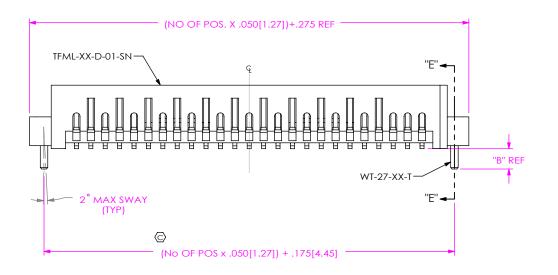

FIG 10

-SNX: SOLDER NAIL (SHOWN: TFML-125-02-XXX-D-SN) (SAME AS FIG 1, UNLESS OTHERWISE STATED) (ONLY AVAILABLE ON -02 LEAD STYLE)

| TABLE 2 |            |
|---------|------------|
| OPTION  | "B"        |
| -SN     | .071[1.80] |
| -SN2    | .106[2.69] |