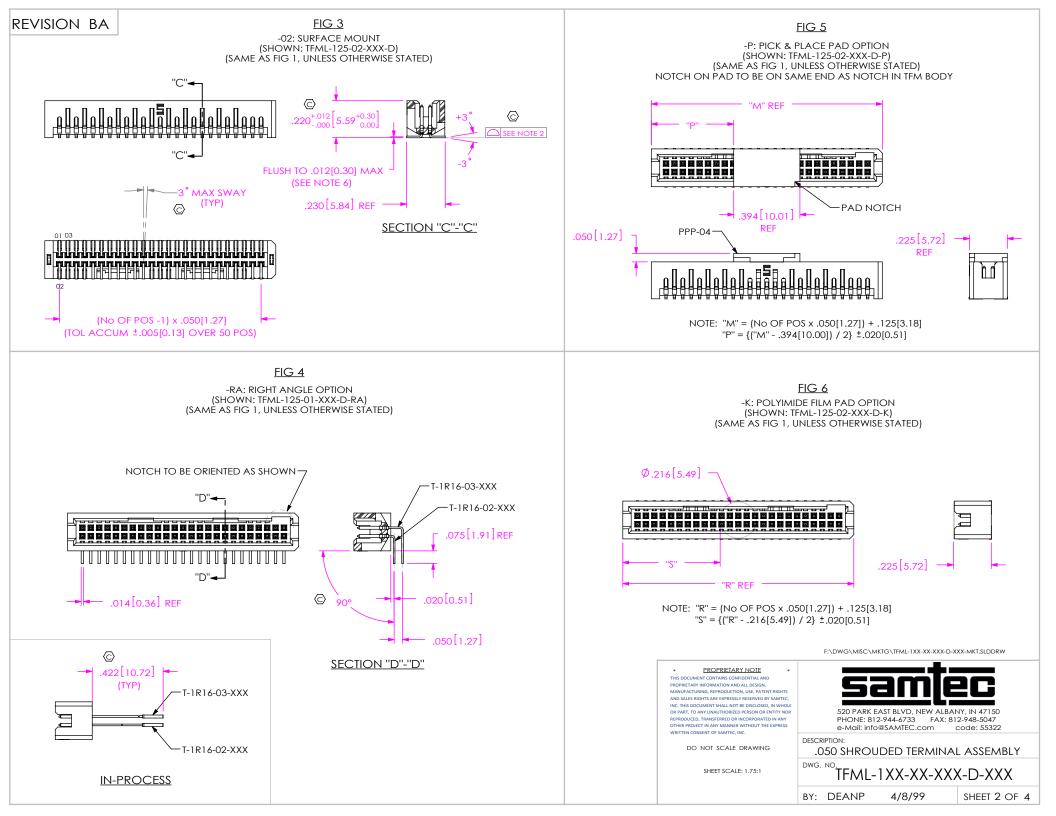

FIG 10

-SNX: SOLDER NAIL (SHOWN: TFML-125-02-XXX-D-SN) (SAME AS FIG 1, UNLESS OTHERWISE STATED) (ONLY AVAILABLE ON -02 LEAD STYLE)





| TABLE 2 |            |
|---------|------------|
| OPTION  | "B"        |
| -SN     | .071[1.80] |
| -SN2    | .106[2.69] |

## \* PROPRIETARY NOTE THIS DOCUMENT CONTAINS CONFIDENTIAL AND PROPRIETARY INFORMATION AND ALL DESIGN,

MANUTACTURING, BERDOUCTION, USE, PATENT RICHTS AND SALES RIGHTS ARE EXPRESSLY RESERVED BY SAMITEC, INC. THIS DOCUMENT SHALL NOT BE DISCLOSED, IN WHOLE OR PART, TO ANY UNAUTHORIZED PERSON OR ENTITY NOR REPRODUCED, TRANSFERRED OR INCORPORATED IN ANY OTHER PROJECT IN ANY MANNER WITHOUT THE EXPRESS WRITTEN CONSENT OF SAMITEC, IN

DO NOT SCALE DRAWING

SHEET SCALE: 3:1



520 PARK EAST BLVD, NEW ALBANY, IN 47150 PHONE: 812-944-673