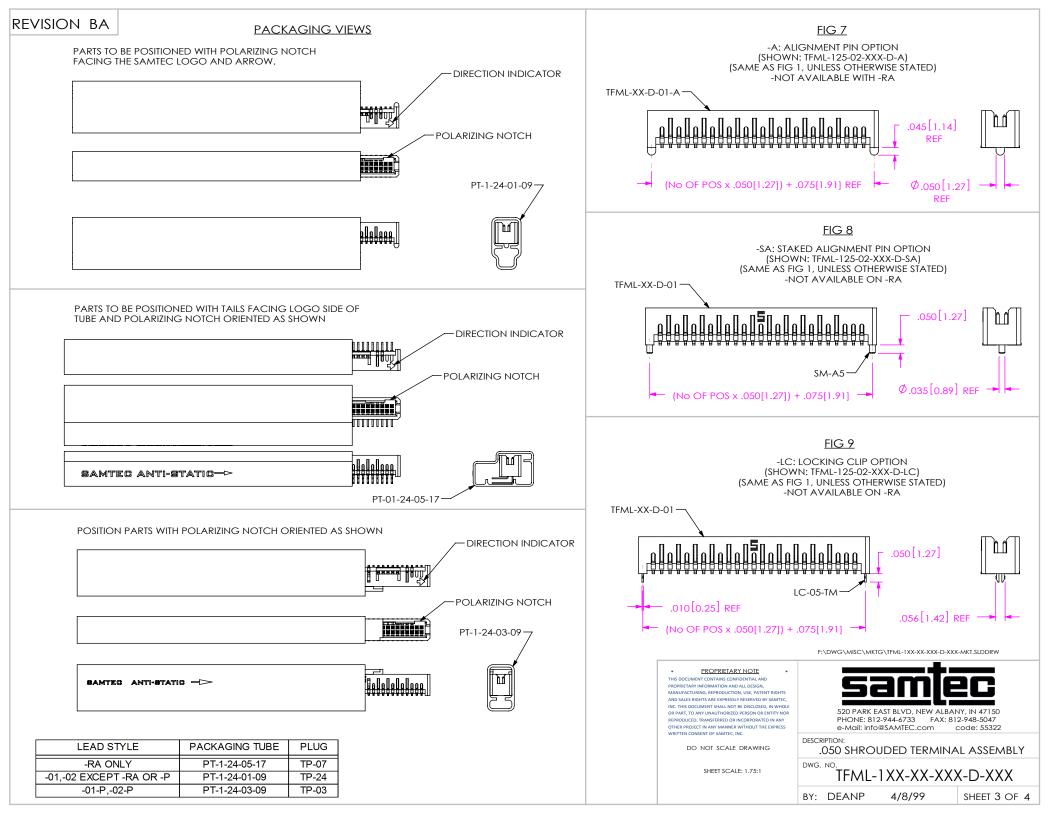

FIG 10

-SNX: SOLDER NAIL (SHOWN: TFML-125-02-XXX-D-SN) (SAME AS FIG 1, UNLESS OTHERWISE STATED) (ONLY AVAILABLE ON -02 LEAD STYLE)





| TABLE 2 |            |
|---------|------------|
| OPTION  | "B"        |
| -SN     | .071[1.80] |
| -SN2    | .106[2.69] |

## \* PROPRIETARY NOTE THIS DOCUMENT CONTAINS CONFIDENTIAL AND PROPRIETARY INFORMATION AND ALL DESIGN,

MANUTACTURING, BERDOUCTION, USE, PATENT RICHTS AND SALES RIGHTS ARE EXPRESSLY RESERVED BY SAMITEC, INC. THIS DOCUMENT SHALL NOT BE DISCLOSED, IN WHOLE OR PART, TO ANY UNAUTHORIZED PERSON OR ENTITY NOR REPRODUCED, TRANSFERRED OR INCORPORATED IN ANY OTHER PROJECT IN ANY MANNER WITHOUT THE EXPRESS WRITTEN CONSENT OF SAMITEC, IN

DO NOT SCALE DRAWING

SHEET SCALE: 3:1



520 PARK EAST BLVD, NEW ALBANY, IN 47150 PHONE: 812-944-6733