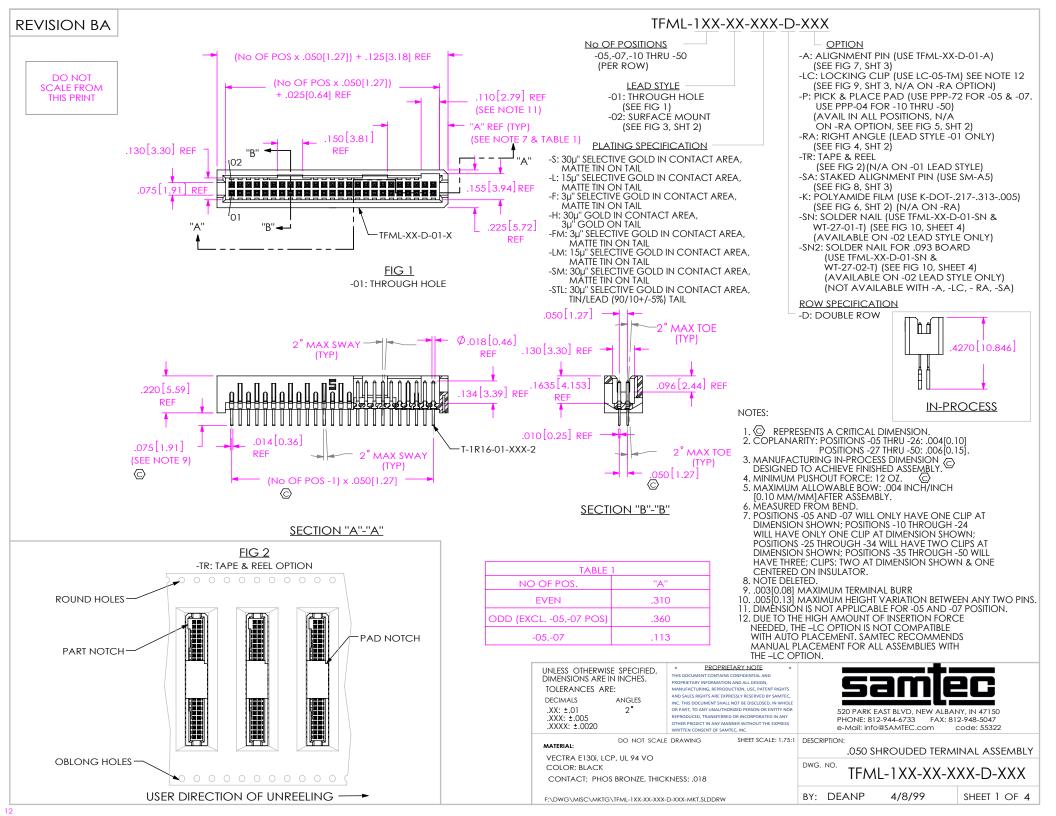

FIG 10

-SNX: SOLDER NAIL (SHOWN: TFML-125-02-XXX-D-SN) (SAME AS FIG 1, UNLESS OTHERWISE STATED) (ONLY AVAILABLE ON -02 LEAD STYLE)





| TABLE 2 |            |
|---------|------------|
| OPTION  | "B"        |
| -SN     | .071[1.80] |
| -SN2    | .106[2.69] |

## \* PROPRIETARY NOTE THIS DOCUMENT CONTAINS CONFIDENTIAL AND PROPRIETARY INFORMATION AND ALL DESIGN,

MANUTACTURING, BERDOUCTION, USE, PATENT RICHTS AND SALES RIGHTS ARE EXPRESSLY RESERVED BY SAMITEC, INC. THIS DOCUMENT SHALL NOT BE DISCLOSED, IN WHOLE OR PART, TO ANY UNAUTHORIZED PERSON OR ENTITY NOR REPRODUCED, TRANSFERRED OR INCORPORATED IN ANY OTHER PROJECT IN ANY MANNER WITHOUT THE EXPRESS WRITTEN CONSENT OF SAMITEC, IN

DO NOT SCALE DRAWING

SHEET SCALE: 3:1



520 PARK EAST BLVD, NEW ALBANY, IN 47150 PHONE: 812-944-6