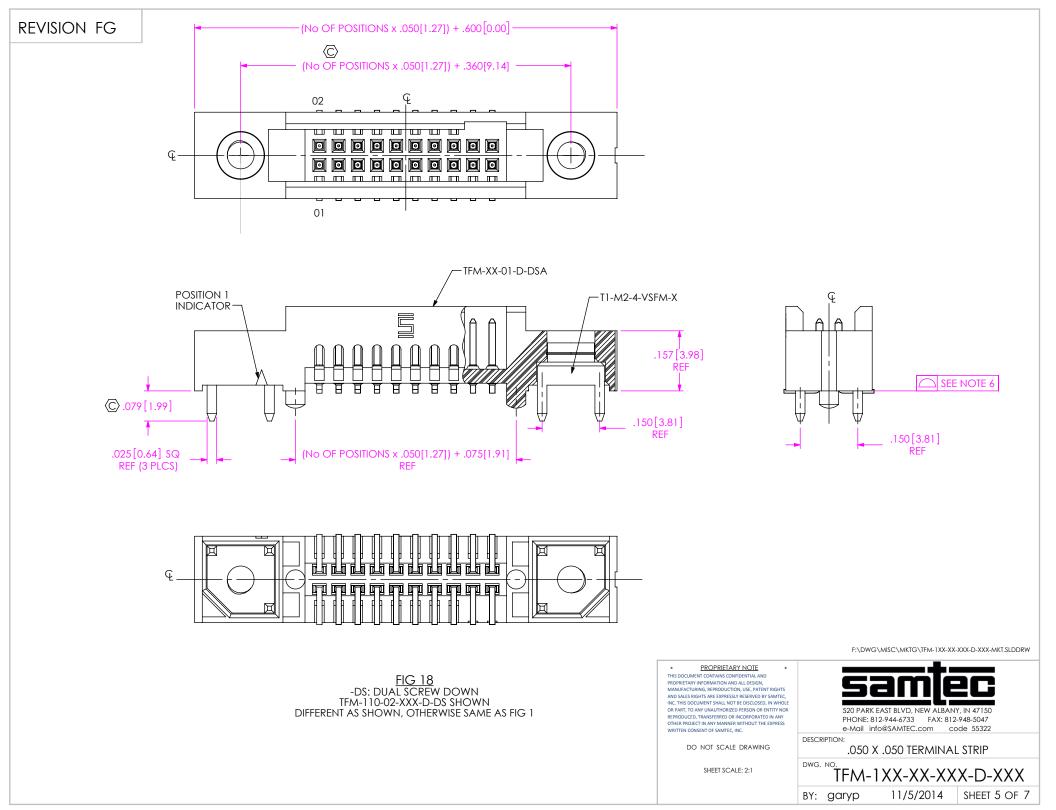

**REVISION FG** 

## PARTS TO BE PACKAGED IN TUBES AS SHOWN



## **REVISION FG**

| TABLE 1    |                |                |                |              |              |             |              |             |              |
|------------|----------------|----------------|----------------|--------------|--------------|-------------|--------------|-------------|--------------|
| LEAD STYLE | BODY           | "A"            | TERMINAL 1     | TERMINAL 2   | "C"          | "D"         | "E"          | "J"         | "K"          |
| -01        | TFM-XX-D-01-XX | .2200 [5.588]  | T-1R16-01-XX-2 | N/A          | .428 [10.87] | .131 [3.33] | .303 [7.70]  | .078 [1.98] | N/A          |
| -11        | TFM-XX-D-02-XX | .2900 [7.366]  | T-1R20-03-XX   | N/A          | .645 [16.38] | .13