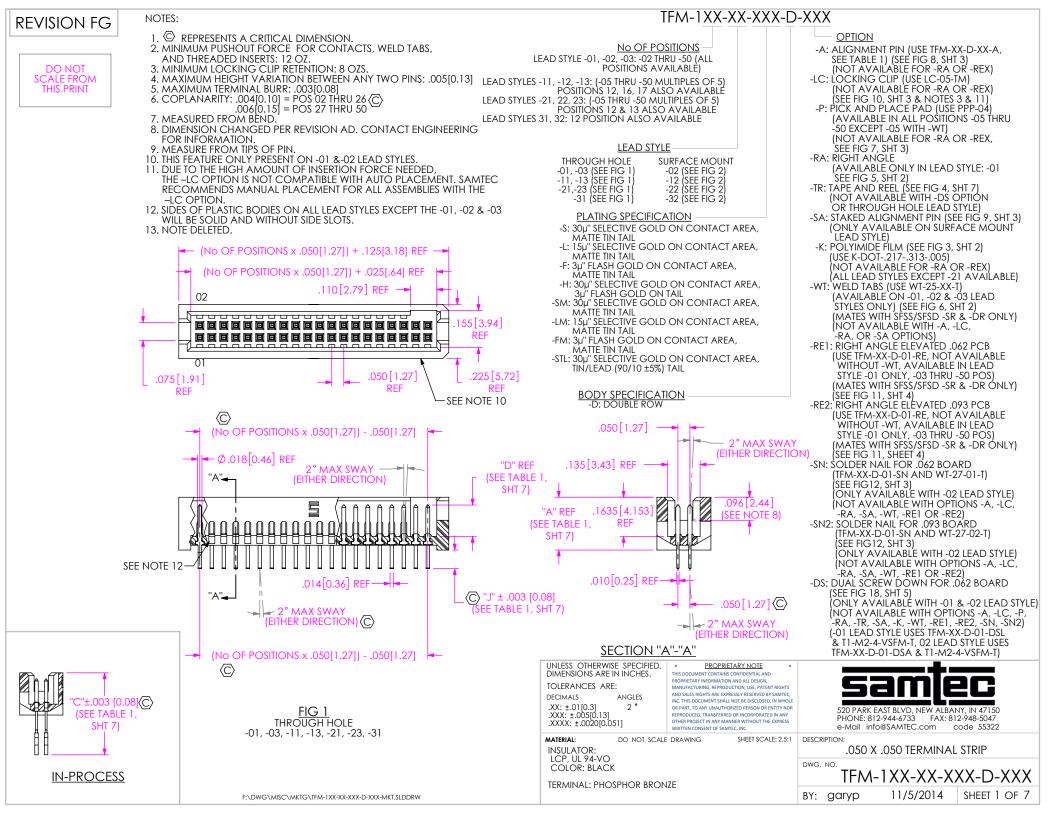

**REVISION FG** 

## **REVISION FG**

| TABLE 1    |                |                |                |              |              |             |              |             |              |
|------------|----------------|----------------|----------------|--------------|--------------|-------------|--------------|-------------|--------------|
| LEAD STYLE | BODY           | "A"            | TERMINAL 1     | TERMINAL 2   | "C"          | "D"         | "E"          | "J"         | "K"          |
| -01        | TFM-XX-D-01-XX | .2200 [5.588]  | T-1R16-01-XX-2 | N/A          | .428 [10.87] | .131 [3.33] | .303 [7.70]  | .078 [1.98] | N/A          |
| -11        | TFM-XX-D-02-XX | .2900 [7.366]  | T-1R20-03-XX   | N/A          | .645 [16.38] | .139 [3.53] | .375 [9.53]  | .080 [2.03] | N/A          |
| -21        | TFM-XX-D-03-XX | .3600 [9.144]  | T-1R20-04-XX   | N/A          | .645 [16.38] | .139 [3.53] | N/A          | .080 [2.03] | N/A          |
| -31        | TFM-XX-D-04-XX | .4350 [11.049] | T-1R20-02-XX   | N/A          | .645 [16.38] | .139 [3.53] | .520 [13.21] | .080 [2.03] | N/A          |
| -02        | TFM-XX-D-01-XX | .2200 [5.588]  | T-1R16-01-XX-2 | N/A          | .428 [10.87] | .131 [3.33] | .231 [5.87]  | N/A         | .226 [5.74]  |
| -12        | TFM-XX-D-02-XX | .2900 [7.366]  | T-1R20-03-XX   | N/A          | .645 [16.38] | .139 [3.53] | .301 [7.65]  | N/A         | .296 [7.52]  |
| -22        | TFM-XX-D-03-XX | .3600 [9.144]  | T-1R20-04-XX   | N/A          | .645 [16.38] | .139 [3.53] | .371 [9.42]  | N/A         | .366 [9.30]  |
| -32        | TFM-XX-D-04-XX | .4350 [11.049] | T-1R20-02-XX   | N/A          | .645 [16.38] | .139 [3.53] | .446 [11.33] | N/A         | .441 [11.20] |
| -01-RA     | TFM-XX-D-01-XX | .2200 [5.588]  | T-1R16-02-XX   | T-1R16-03-XX | N/A          | .142 [3.59] | N/A          | N/A         | N/A          |
| -01-RE1    | TFM-XX-D-01-RE | .2400 [6.096]  | T-1R16-06-XX   | T-1R16-07-XX | N/A          | .139 [3.52] | N/A          | N/A         | N/A          |
| -01-RE2    | TFM-XX-D-01-RE | .2400 [6.096]  | T-1R16-08-XX   | T-1R16-09-XX | N/A          | .139 [3.52] | N/A          | N/A         | N/A          |
| -03        | TFM-XX-D-01-XX | .2200 [5.588]  | T-1R16-10-XX   | N/A          | .645 [16.38] | .139 [3.53] | .336 [8.53]  | .111 [2.82] | N/A          |
| -13        | TFM-XX-D-02-XX | .2900 [7.366]  | T-1R20-05-XX   | N/A          | .645 [16.38] | .139 [3.53] | .406 [10.31] | .111 [2.82] | N/A          |
| -23        | TFM-XX-D-03-XX | .3600 [9.144]  | T-1R20-06-XX   | N/A          | .645 [16.38] | .139 [3.53] | .476 [12.09] | .111 [2.82] | N/A          |