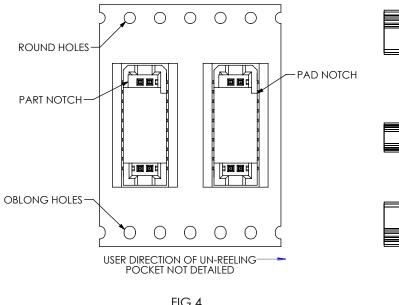

 $\boldsymbol{H}$ 

FIG 4 -TR: TAPE AND REEL LOADING DIRECTION ARROW

FIG 17 PT-FTSH002-DV-A-P-M

F:\DWG\MISC\MKTG\TFM-1XX-XX-XXX-D-XXX-MKT.SLDDRW