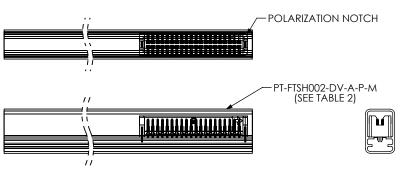

 $\boldsymbol{H}$ 

FIG 4 -TR: TAPE AND REEL LOADING DIRECTION ARROW

FIG 17 PT-FTSH002-DV-A-P-M

F:\DWG\MISC\MKTG\TFM-1XX-XX-XXX-D-XXX-MKT.SLDDRW