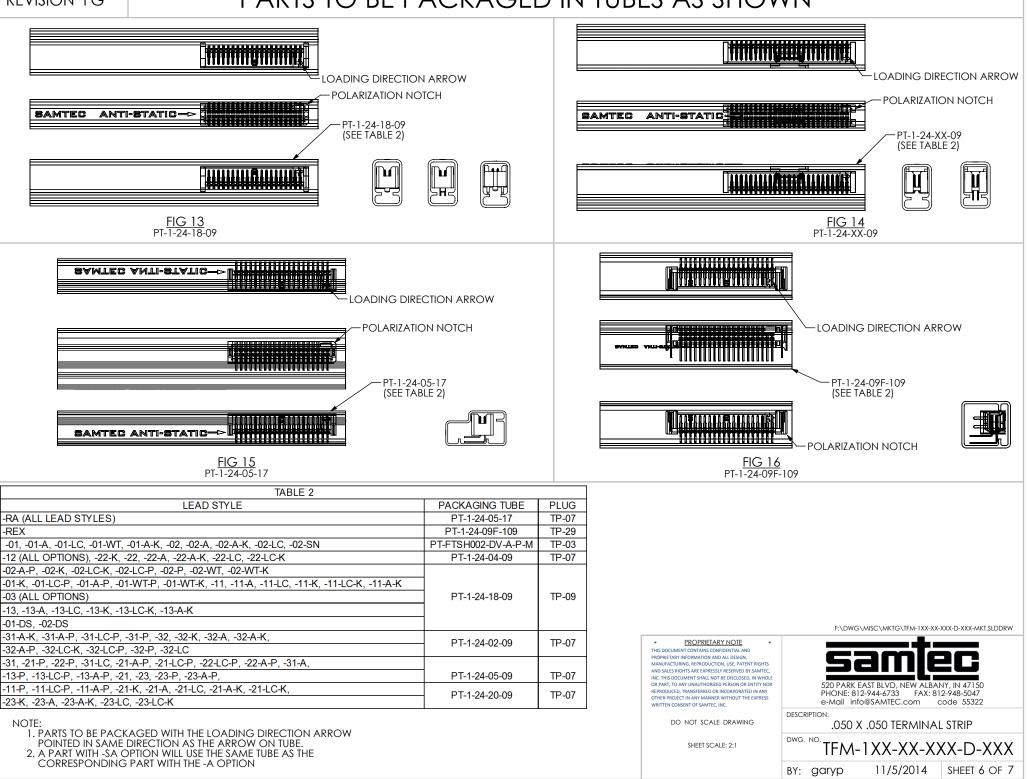

**REVISION FG** 

## PARTS TO BE PACKAGED IN TUBES AS SHOWN



## **REVISION FG**

| TABLE 1    |                |                |                |              |              |             |              |             |              |
|------------|----------------|----------------|----------------|--------------|--------------|-------------|--------------|-------------|--------------|
| LEAD STYLE | BODY           | "A"            | TERMINAL 1     | TERMINAL 2   | "C"          | "D"         | "E"          | "J"         | "K"          |
| -01        | TFM-XX-D-01-XX | .2200 [5.588]  | T-1R16-01-XX-2 | N/A          | .428 [10.87] | .131 [3.33] | .303 [7.70]  | .078 [1.98] | N/A          |
| -11        | TFM-XX-D-02-XX | .2900 [7.366]  | T-1R20-03-XX   | N/A          | .645 [16.38] | .139 [3.53] | .375 [9.53]  | .080 [2.03] | N/A          |
| -21