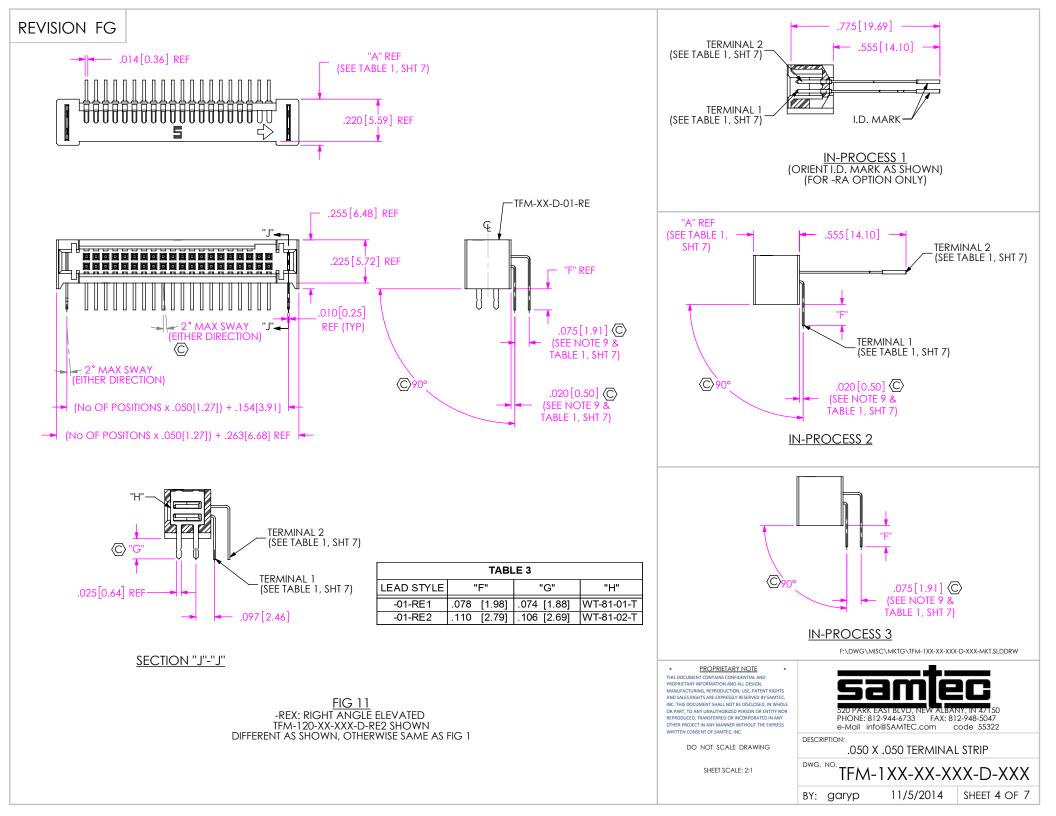

**REVISION FG** 

## **REVISION FG**

| TABLE 1    |                |                |                |              |              |             |              |             |              |
|------------|----------------|----------------|----------------|--------------|--------------|-------------|--------------|-------------|--------------|
| LEAD STYLE | BODY           | "A"            | TERMINAL 1     | TERMINAL 2   | "C"          | "D"         | "E"          | "J"         | "K"          |
| -01        | TFM-XX-D-01-XX | .2200 [5.588]  | T-1R16-01-XX-2 | N/A          | .428 [10.87] | .131 [3.33] | .303 [7.70]  | .078 [1.98] | N/A          |
| -11        | TFM-XX-D-02-XX | .2900 [7.366]  | T-1R20-03-XX   | N/A          | .645 [16.38] | .139 [3.53] | .375 [9.53]  | .080 [2.03] | N/A          |
| -21        | TFM-XX-D-03-XX | .3600 [9.144]  | T-1R20-04-XX   | N/A          | .645 [16.38] | .139 [3.53] | N/A          | .080 [2.03] | N/A          |
| -31        | TFM-XX-D-04-XX | .4350 [11.049] | T-1R20-02-XX   | N/A          | .645 [16.38] | .139 [3.53] | .520 [13.21] | .080 [2.03] | N/A          |
| -02        | TFM-XX-D-01-XX | .2200 [5.588]  | T-1R16-01-XX-2 | N/A          | .428 [10.87] | .131 [3.33] | .231 [5.87]  | N/A         | .226 [5.74]  |
| -12        | TFM-XX-D-02-XX | .2900 [7.366]  | T-1R20-03-XX   | N/A          | .645 [16.38] | .139 [3.53] | .301 [7.65]  | N/A         | .296 [7.52]  |
| -22        | TFM-XX-D-03-XX | .3600 [9.144]  | T-1R20-04-XX   | N/A          | .645 [16.38] | .139 [3.53] | .371 [9.42]  | N/A         | .366 [9.30]  |
| -32        | TFM-XX-D-04-XX | .4350 [11.049] | T-1R20-02-XX   | N/A          | .645 [16.38] | .139 [3.53] | .446 [11.33] | N/A         | .441 [11.20] |
| -01-RA     | TFM-XX-D-01-XX | .2200 [5.588]  | T-1R16-02-XX   | T-1R16-03-XX | N/A          | .142 [3.59] | N/A          | N/A         | N/A          |
| -01-RE1    | TFM-XX-D-01-RE | .2400 [6.096]  | T-1R16-06-XX   | T-1R16-07-XX | N/A          | .139 [3.52] | N/A          | N/A         | N/A          |
| -01-RE2    | TFM-XX-D-01-RE | .2400 [6.096]  | T-1R16-08-XX   | T-1R16-09-XX | N/A          | .139 [3.52] | N/A          | N/A         | N/A          |
| -03        | TFM-XX-D-01-XX | .2200 [5.588]  | T-1R16-10-XX   | N/A          | .645 [16.38] | .139 [3.53] | .336 [8.53]  | .111 [2.82] | N/A          |
| -13        | TFM-XX-D-02-XX | .2900 [7.366]  | T-1R20-05-XX   | N/A          | .645 [16.38] | .139 [3.53] | .406 [10.31] | .111 [2.82] | N/A          |
| -23        | TFM-XX-D-03-XX | .3600 [9.144]  | T-1R20-06-XX   | N/A          | .645 [16.38] | .139 [3.53] | .476 [12.09] | .111 [2.82] | N/A          |

 $\boldsymbol{H}$ 

FIG 4 -TR: TAPE AND REEL LOADING DIRECTION ARROW

FIG 17 PT-FTSH002-DV-A-P-M

F:\DWG\MISC\MKTG\TFM-1XX-XX-XXX-D-XXX-MKT.SLDDRW