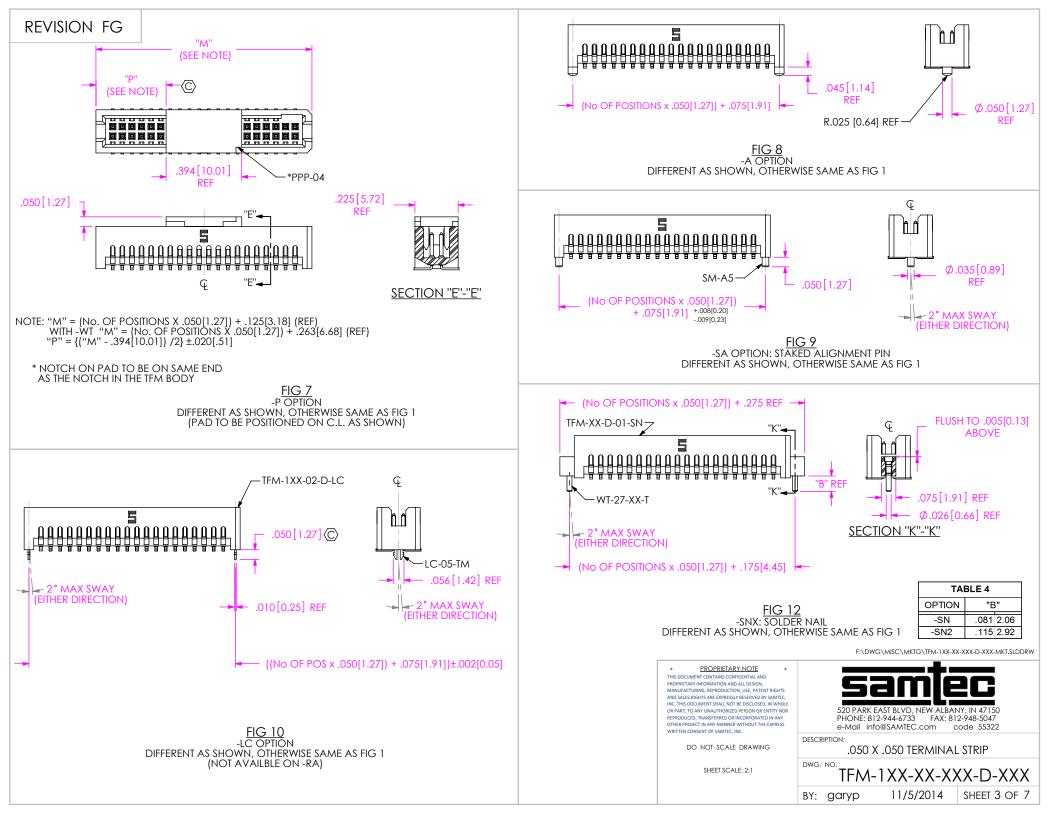

**REVISION FG** 

## **REVISION FG**

| TABLE 1    |                |                |                |              |              |             |              |             |              |
|------------|----------------|----------------|----------------|--------------|--------------|-------------|--------------|-------------|--------------|
| LEAD STYLE | BODY           | "A"            | TERMINAL 1     | TERMINAL 2   | "C"          | "D"         | "E"          | "J"         | "K"          |
| -01        | TFM-XX-D-01-XX | .2200 [5.588]  | T-1R16-01-XX-2 | N/A          | .428 [10.87] | .131 [3.33] | .303 [7.70]  | .078 [1.98] | N/A          |
| -11        | TFM-XX-D-02-XX | .2900 [7.366]  | T-1R20-03-XX   | N/A          | .645 [16.38] | .139 [3.53] | .375 [9.53]  | .080 [2.03] | N/A          |
| -21        | TFM-XX-D-03-XX | .3600 [9.144]  | T-1R20-04-XX   | N/A          | .645 [16.38] | .139 [3.53] | N/A          | .080 [2.03] | N/A          |
| -31        | TFM-XX-D-04-XX | .4350 [11.049] | T-1R20-02-XX   | N/A          | .645 [16.38] | .139 [3.53] | .520 [13.21] | .080 [2.03] | N/A          |
| -02        | TFM-XX-D-01-XX | .2200 [5.588]  | T-1R16-01-XX-2 | N/A          | .428 [10.87] | .131 [3.33] | .231 [5.87]  | N/A         | .226 [5.74]  |
| -12        | TFM-XX-D-02-XX | .2900 [7.366]  | T-1R20-03-XX   | N/A          | .645 [16.38] | .139 [3.53] | .301 [7.65]  | N/A         | .296 [7.52]  |
| -22        | TFM-XX-D-03-XX | .3600 [9.144]  | T-1R20-04-XX   | N/A          | .645 [16.38] | .139 [3.53] | .371 [9.42]  | N/A         | .366 [9.30]  |
| -32        | TFM-XX-D-04-XX | .4350 [11.049] | T-1R20-02-XX   | N/A          | .645 [16.38] | .139 [3.53] | .446 [11.33] | N/A         | .441 [11.20] |
| -01-RA     | TFM-XX-D-01-XX | .2200 [5.588]  | T-1R16-02-XX   | T-1R16-03-XX | N/A          | .142 [3.59] | N/A          | N/A         | N/A          |
| -01-RE1    | TFM-XX-D-01-RE | .2400 [6.096]  | T-1R16-06-XX   | T-1R16-07-XX | N/A          | .139 [3.52] | N/A          | N/A         | N/A          |
| -01-RE2    | TFM-XX-D-01-RE | .2400 [6.096]  | T-1R16-08-XX   | T-1R16-09-XX | N/A          | .139 [3.52] | N/A          | N/A         | N/A          |
| -03        | TFM-XX-D-01-XX | .2200 [5.588]  | T-1R16-10-XX   | N/A          | .645 [16.38] | .139 [3.53] | .336 [8.53]  | .111 [2.82] | N/A          |
| -13        | TFM-XX-D-02-XX | .2900 [7.366]  | T-1R20-05-XX   | N/A          | .645 [16.38] | .139 [3.53] | .406 [10.31] | .111 [2.82] | N/A          |
| -23        | TFM-XX-D-03-XX | .3600 [9.144]  | T-1R20-06-XX   | N/A          | .645 [16.38] | .139 [3.53] | .476 [12.09] | .111 [2.82] | N/A          |