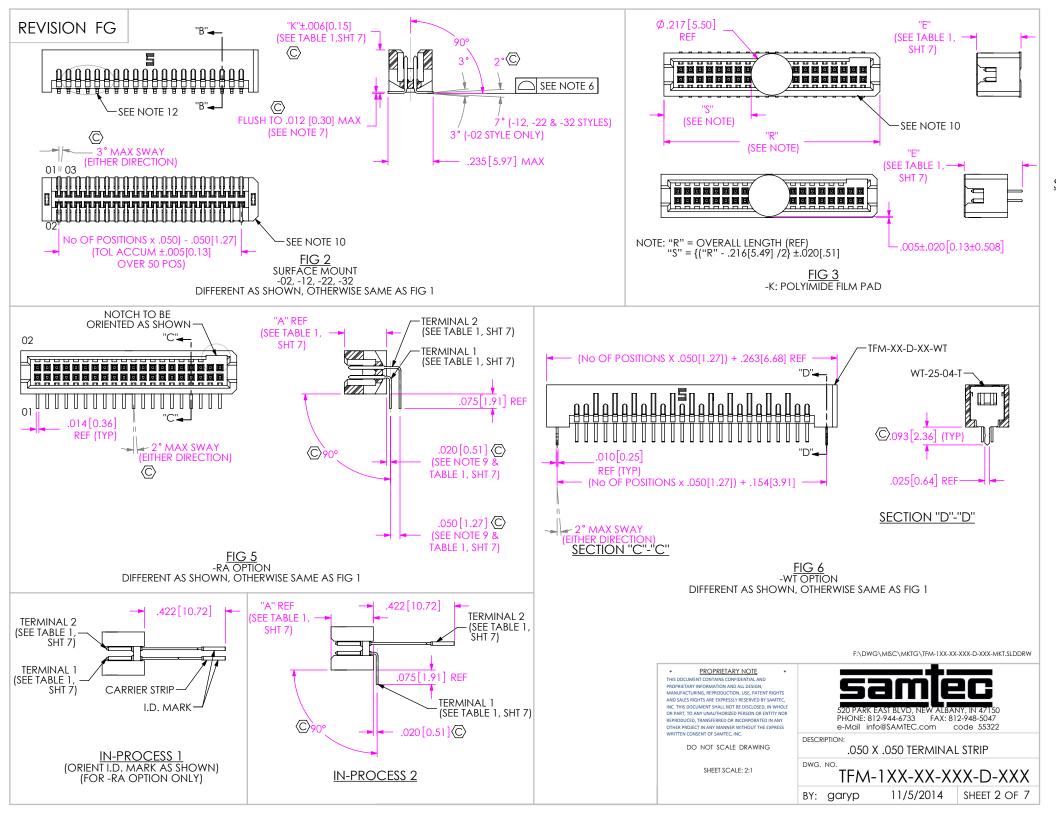

**REVISION FG** 

## **REVISION FG**

| TABLE 1    |                |                |                |              |              |             |              |             |              |
|------------|----------------|----------------|----------------|--------------|--------------|-------------|--------------|-------------|--------------|
| LEAD STYLE | BODY           | "A"            | TERMINAL 1     | TERMINAL 2   | "C"          | "D"         | "E"          | "J"         | "K"          |
| -01        | TFM-XX-D-01-XX | .2200 [5.588]  | T-1R16-01-XX-2 | N/A          | .428 [10.87] | .131 [3.33] | .303 [7.70]  | .078 [1.98] | N/A          |
| -11        | TFM-XX-D-02-XX | .2900 [7.366]  | T-1R20-03-XX   | N/A          | .645 [16.38] | .139 [3.53] | .375 [9.53]  | .080 [2.03] | N/A          |
| -21        | TFM-XX-D-03-XX | .3600 [9.144]  | T-1R20-04-XX   | N/A          | .645 [16.38] | .139 [3.53] | N/A          | .080 [2.03] | N/A          |
| -31        | TFM-XX-D-04-XX | .4350 [11.049] | T-1R20-02-XX   | N/A          | .645 [16.38] | .139 [3.53] | .520 [13.21] | .080 [2.03] | N/A          |
| -02        | TFM-XX-D-01-XX | .2200 [5.588]  | T-1R16-01-XX-2 | N/A          | .428 [10.87] | .131 [3.33] | .231 [5.87]  | N/A         | .226 [5.74]  |
| -12        | TFM-XX-D-02-XX | .2900 [7.366]  | T-1R20-03-XX   | N/A          | .645 [16.38] | .139 [3.53] | .301 [7.65]  | N/A         | .296 [7.52]  |
| -22        | TFM-XX-D-03-XX | .3600 [9.144]  | T-1R20-04-XX   | N/A          | .645 [16.38] | .139 [3.53] | .371 [9.42]  | N/A         | .366 [9.30]  |
| -32        | TFM-XX-D-04-XX | .4350 [11.049] | T-1R20-02-XX   | N/A          | .645 [16.38] | .139 [3.53] | .446 [11.33] | N/A         | .441 [11.20] |
| -01-RA     | TFM-XX-D-01-XX | .2200 [5.588]  | T-1R16-02-XX   | T-1R16-03-XX | N/A          | .142 [3.59] | N/A          | N/A         | N/A          |
| -01-RE1    | TFM-XX-D-01-RE | .2400 [6.096]  | T-1R16-06-XX   | T-1R16-07-XX | N/A          | .139 [3.52] | N/A          | N/A         | N/A          |
| -01-RE2    | TFM-XX-D-01-RE | .2400 [6.096]  | T-1R16-08-XX   | T-1R16-09-XX | N/A          | .139 [3.52] | N/A          | N/A         | N/A          |
| -03        | TFM-XX-D-01-XX | .2200 [5.588]  | T-1R16-10-XX   | N/A          | .645 [16.38] | .139 [3.53] | .336 [8.53]  | .111 [2.82] | N/A          |
| -13        | TFM-XX-D-02-XX | .2900 [7.366]  | T-1R20-05-XX   | N/A          | .645 [16.38] | .139 [3.53] | .406 [10.31] | .111 [2.82] | N/A          |
| -23        | TFM-XX-D-03-XX | .3600 [9.144]  | T-1R20-06-XX   | N/A          | .645 [16.38] | .139 [3.53] | .476 [12.09] | .111 [2.82] | N/A          |