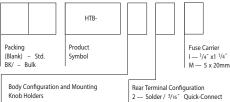

### Ordering Information

Knob Holders

- 2 Low Profile (Rear Panel Hex-Nut)
- 4 High Profile
- \*6 (Front Panel Hex-Nut) 8 — Low Profile (Snap-In) Screwdriver Slotted Holders
- 3 Low Profile
- 5 High Profile
- 9 Low Profile (Snap-In)
- (In-Line)
- 4 Solder / 3/16" Quick-Connect (Right Angle)
- 1/4" Quick-Connect (In-Line)
- 8 1/4" Quick-Connect (Right Angle)

| FUSE CARRIER ONLY                         |                                                                                                                                                         |                                           |
|-------------------------------------------|---------------------------------------------------------------------------------------------------------------------------------------------------------|-------------------------------------------|
| Packaging<br>(Blank) – Std.<br>BK/ – Bulk | Product<br>Symbol<br>FT — Knob Type<br>(For 20, 40, 60,<br>and 80 Series<br>Only)<br>ST — Screwdriver<br>Slotted (For 30,<br>50, and 90 Series<br>Only) | Fuse Carrier I — '¼"x 1'½" M — 5mm x 20mm |