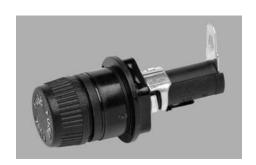

# 1/4" x 1 1/4" and 5 mm x 20 mm Panel-mount fuse holders

#### **Product features**

- For 1/4" x 1 1/4" and 5 mm x 20 mm fuses
- All holder bodies have the option of using 1/4" x 1 1/4" or 5 mm x 20 mm carriers
- Withstands 15 to 20 Lb-In torque to mounting nut when mounting fuse holder to panel
- High temperature, flame retardant, Thermoplastic meets UL 94V0