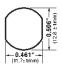

| Maximum Panel Thickness |       |      |  |  |  |  |
|-------------------------|-------|------|--|--|--|--|
| Body Type               | Inch  | mm   |  |  |  |  |
| HTB-2                   | 0.30  | 7.62 |  |  |  |  |
| HTB-3                   | 0.30  | 7.62 |  |  |  |  |
| HTB-4                   | 0.125 | 3.18 |  |  |  |  |
| HTB-5                   | 0.125 | 3.18 |  |  |  |  |
| HTB-6                   | 0.30  | 7.62 |  |  |  |  |
| HTB-8                   | 0.125 | 3.18 |  |  |  |  |
| HTB-9                   | 0.125 | 3.18 |  |  |  |  |

# 1/4" x 1 1/4" and 5 mm x 20 mm Panel-mount fuse holders

| D: | ensions | • | / \ |
|----|---------|---|-----|
|    |         |   |     |
|    |         |   |     |

| Difficusions in (min)                                                                                                                                                                                                                                                                                                                                                                                                                                                                                                                                                                                                                                                                                                                                                                                                                                                                                                                                                                                                                                                                                                                                                                                                                                                                                                                                                                                                                                                                                                                                                                                                                                                                                                                                                                                                                                                                                                                                                                                                                                                                                                          |                  | Terminal Options            |                  |                   |                   |                                  |                                 |
|--------------------------------------------------------------------------------------------------------------------------------------------------------------------------------------------------------------------------------------------------------------------------------------------------------------------------------------------------------------------------------------------------------------------------------------------------------------------------------------------------------------------------------------------------------------------------------------------------------------------------------------------------------------------------------------------------------------------------------------------------------------------------------------------------------------------------------------------------------------------------------------------------------------------------------------------------------------------------------------------------------------------------------------------------------------------------------------------------------------------------------------------------------------------------------------------------------------------------------------------------------------------------------------------------------------------------------------------------------------------------------------------------------------------------------------------------------------------------------------------------------------------------------------------------------------------------------------------------------------------------------------------------------------------------------------------------------------------------------------------------------------------------------------------------------------------------------------------------------------------------------------------------------------------------------------------------------------------------------------------------------------------------------------------------------------------------------------------------------------------------------|------------------|-----------------------------|------------------|-------------------|-------------------|----------------------------------|---------------------------------|
| Knob Type Carrier                                                                                                                                                                                                                                                                                                                                                                                                                                                                                                                                                                                                                                                                                                                                                                                                                                                                                                                                                                                                                                                                                                                                                                                                                                                                                                                                                                                                                                                                                                                                                                                                                                                                                                                                                                                                                                                                                                                                                                                                                                                                                                              |                  | Solder/<br>¾″ Quick-Connect |                  | ¼″ Quick-Connect  |                   | Carrier Options                  |                                 |
|                                                                                                                                                                                                                                                                                                                                                                                                                                                                                                                                                                                                                                                                                                                                                                                                                                                                                                                                                                                                                                                                                                                                                                                                                                                                                                                                                                                                                                                                                                                                                                                                                                                                                                                                                                                                                                                                                                                                                                                                                                                                                                                                | Maximum<br>Panel | In-Line                     | Rt. Angle        | In-Line           | Rt. Angle         | ¼″ x 1 ¼″<br>("I" Equals Inches) | 5 x 20mm<br>("M" Equals Metric) |
|                                                                                                                                                                                                                                                                                                                                                                                                                                                                                                                                                                                                                                                                                                                                                                                                                                                                                                                                                                                                                                                                                                                                                                                                                                                                                                                                                                                                                                                                                                                                                                                                                                                                                                                                                                                                                                                                                                                                                                                                                                                                                                                                | Thickness        |                             |                  |                   |                   | Knob                             | Knob                            |
| Common Dimensional Data:<br>Length (Knob Type) - 1.69<br>(42.9mm) Plus In-Line Terminal<br>NOTE: Plus In-Line Terminal                                                                                                                                                                                                                                                                                                                                                                                                                                                                                                                                                                                                                                                                                                                                                                                                                                                                                                                                                                                                                                                                                                                                                                                                                                                                                                                                                                                                                                                                                                                                                                                                                                                                                                                                                                                                                                                                                                                                                                                                         | nta:<br>minal    |                             | 0.33*<br>(8.3mm) | 0.47"<br>(11.9mm) | 0.45*<br>(11.5mm) |                                  |                                 |
| 0.47" 1.125" (28.6mm)                                                                                                                                                                                                                                                                                                                                                                                                                                                                                                                                                                                                                                                                                                                                                                                                                                                                                                                                                                                                                                                                                                                                                                                                                                                                                                                                                                                                                                                                                                                                                                                                                                                                                                                                                                                                                                                                                                                                                                                                                                                                                                          | 0.30″<br>7.62mm  | HTB-22I-R                   | HTB-24I-R        | HTB-26I-R         | HTB-28I-R         | 3                                | _                               |
| Low Profile Account Control Co | 7.62mm           | HTB-22M-R                   | HTB-24M-R        | HTB-26M-R         | HTB-28M-R         | _                                | 3                               |
| 0.69*<br>(17.5mm) (23.0mm)                                                                                                                                                                                                                                                                                                                                                                                                                                                                                                                                                                                                                                                                                                                                                                                                                                                                                                                                                                                                                                                                                                                                                                                                                                                                                                                                                                                                                                                                                                                                                                                                                                                                                                                                                                                                                                                                                                                                                                                                                                                                                                     | 0.125″           | HTB-42I-R                   | HTB-44I-R        | HTB-46I-R         | HTB-48I-R         | 3                                | _                               |
| High Profile Rear Hex Nut HTB-4                                                                                                                                                                                                                                                                                                                                                                                                                                                                                                                                                                                                                                                                                                                                                                                                                                                                                                                                                                                                                                                                                                                                                                                                                                                                                                                                                                                                                                                                                                                                                                                                                                                                                                                                                                                                                                                                                                                                                                                                                                                                                                | 3.18mm           | HTB-42M-R                   | HTB-44M-R        | HTB-46M-R         | HTB-48M-R         | _                                | 3                               |
| 0.67" - 0.92" - (23.4mm)                                                                                                                                                                                                                                                                                                                                                                                                                                                                                                                                                                                                                                                                                                                                                                                                                                                                                                                                                                                                                                                                                                                                                                                                                                                                                                                                                                                                                                                                                                                                                                                                                                                                                                                                                                                                                                                                                                                                                                                                                                                                                                       | 0.30″            | HTB-62I-R                   | HTB-64I-R        | HTB-66I-R         | HTB-68I-R         | 3                                | _                               |
| Front Hex Nut HTB-6                                                                                                                                                                                                                                                                                                                                                                                                                                                                                                                                                                                                                                                                                                                                                                                                                                                                                                                                                                                                                                                                                                                                                                                                                                                                                                                                                                                                                                                                                                                                                                                                                                                                                                                                                                                                                                                                                                                                                                                                                                                                                                            | 7.62mm           | HTB-62M-R                   | HTB-64M-R        | HTB-66M-R         | HTB-68M-R         | _                                | 3                               |
| 0.47" 1.125" (28.6mm)                                                                                                                                                                                                                                                                                                                                                                                                                                                                                                                                                                                                                                                                                                                                                                                                                                                                                                                                                                                                                                                                                                                                                                                                                                                                                                                                                                                                                                                                                                                                                                                                                                                                                                                                                                                                                                                                                                                                                                                                                                                                                                          | 0.125"<br>3.18mm | HTB-82I-R                   | HTB-84I-R        | HTB-86I-R         | HTB-88I-R         | 3                                |                                 |
| Low Profile                                                                                                                                                                                                                                                                                                                                                                                                                                                                                                                                                                                                                                                                                                                                                                                                                                                                                                                                                                                                                                                                                                                                                                                                                                                                                                                                                                                                                                                                                                                                                                                                                                                                                                                                                                                                                                                                                                                                                                                                                                                                                                                    |                  | HTB-82M-R                   | HTB-84M-R        | HTB-86M-R         | HTB-88M-R         | _                                | 3                               |

Fuseholders and fuse carriers may be ordered separately.

Dimensions - in (mm)

| Dimensions - in (mm)                                                |                 |                   |           |                   |                     |                     |                     |
|---------------------------------------------------------------------|-----------------|-------------------|-----------|-------------------|---------------------|---------------------|---------------------|
|                                                                     |                 | Terminal Options  |           |                   |                     |                     |                     |
| Screwdriver Type Carrier                                            |                 | Solo              |           |                   |                     | Carrier Options     |                     |
|                                                                     |                 | ¾6⁻ Quick-Connect |           | ¼" Quick-Connect  |                     | 1                   |                     |
|                                                                     | Maximum         |                   |           |                   |                     | 1/4" x 1/4"         | 5 x 20mm            |
|                                                                     | Panel           | In-Line           | Rt. Angle | In-Line           | Rt. Angle           | ("I" Equals Inches) | ("M" Equals Metric) |
|                                                                     | Thickness       |                   |           |                   |                     | Screwdriver         | Screwdriver         |
| Common Dimensional Data:<br>(Screwdriver Slotted)<br>1.75" (44.5mm) |                 |                   |           | 0 47"             |                     |                     |                     |
| NOTE: Plus In-Line Terminal                                         |                 | 0.34"<br>(8.7mm)  | 0.33" TO  | 0.47"<br>(11.9mm) | 0.45"<br>(11.5mm) O | 国                   |                     |
| 0.17" - 1.58° (40.03mm)                                             | 0.30″<br>7.62mm | HTB-32I-R         | HTB-34I-R | HTB-36I-R         | HTB-38I-R           | 3                   | _                   |
| Low Profile<br>Rear Hex Nut HTB-3                                   | 7.62mm          | HTB-32M-R         | HTB-34M-R | HTB-36M-R         | HTB-38M-R           | _                   | 3                   |
| 0.41* 1.34* (10.31mm) (34.13mm)                                     | 0.125″          | HTB-52I-R         | HTB-54I-R | HTB-56I-R         | HTB-58I-R           | 3                   | _                   |
| High Profile<br>Rear Hex Nut HTB-5                                  | 3.18mm          | HTB-52M-R         | HTB-54M-R | HTB-56M-R         | HTB-58M-R           | _                   | 3                   |
| 0.17" (4.37mm) (40.08mm)                                            | 0.125″          | HTB-92I-R         | HTB-94I-R | HTB-96I-R         | HTB-98I-R           | 3                   | _                   |
| Low-Profile Snap-In HTB-9                                           | 3.18mm          | HTB-92M-R         | HTB-94M-R | HTB-96M-R         | HTB-98M-R           | _                   | 3                   |