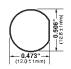

# **Replacement Parts** HTB-2, -3, -4,

and -5 BK/1A4287-1 BK/1A4806-2 Plastic Nut Metal Nut

BK/1A3322 Metal Nut

HTB-6

Splash Proof Cap with O-Ring [IP53 rating]

(Optional on Knob Holders Only)

RoHS Compliant