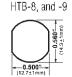

| Maximum Panel Thickness |       |      |  |  |  |  |
|-------------------------|-------|------|--|--|--|--|
| Body Type               | Inch  | mm   |  |  |  |  |
| HTB-2                   | 0.30  | 7.62 |  |  |  |  |
| HTB-3                   | 0.30  | 7.62 |  |  |  |  |
| HTB-4                   | 0.125 | 3.18 |  |  |  |  |
| HTB-5                   | 0.125 | 3.18 |  |  |  |  |
| HTB-6                   | 0.30  | 7.62 |  |  |  |  |
| HTB-8                   | 0.125 | 3.18 |  |  |  |  |
| HTB-9                   | 0.125 | 3.18 |  |  |  |  |

# 1/4" x 1 1/4" and 5 mm x 20 mm Panel-mount fuse holders

| D: | ensions | • | / \ |
|----|---------|---|-----|
|    |         |   |     |
|    |         |   |     |

| Difficusions in (min)                                                                                                                                                                                                                                                                                                                                                                                                                                                                                                                                                                                                                                                                                                                                                                                                                                                                                                                                                                                                                                                                                                                                                                                                                                                                                                                                                                                                                                                                                                                                                                                                                                                                                                                                                                                                                                                                                                                                                                                                                                                                                                          |                  | Terminal Options            |                  |                   |                   |                                  |                                 |
|--------------------------------------------------------------------------------------------------------------------------------------------------------------------------------------------------------------------------------------------------------------------------------------------------------------------------------------------------------------------------------------------------------------------------------------------------------------------------------------------------------------------------------------------------------------------------------------------------------------------------------------------------------------------------------------------------------------------------------------------------------------------------------------------------------------------------------------------------------------------------------------------------------------------------------------------------------------------------------------------------------------------------------------------------------------------------------------------------------------------------------------------------------------------------------------------------------------------------------------------------------------------------------------------------------------------------------------------------------------------------------------------------------------------------------------------------------------------------------------------------------------------------------------------------------------------------------------------------------------------------------------------------------------------------------------------------------------------------------------------------------------------------------------------------------------------------------------------------------------------------------------------------------------------------------------------------------------------------------------------------------------------------------------------------------------------------------------------------------------------------------|------------------|-----------------------------|------------------|-------------------|-------------------|----------------------------------|---------------------------------|
| Knob Type Carrier                                                                                                                                                                                                                                                                                                                                                                                                                                                                                                                                                                                                                                                                                                                                                                                                                                                                                                                                                                                                                                                                                                                                                                                                                                                                                                                                                                                                                                                                                                                                                                                                                                                                                                                                                                                                                                                                                                                                                                                                                                                                                                              |                  | Solder/<br>¾″ Quick-Connect |                  | ¼″ Quick-Connect  |                   | Carrier Options                  |                                 |
|                                                                                                                                                                                                                                                                                                                                                                                                                                                                                                                                                                                                                                                                                                                                                                                                                                                                                                                                                                                                                                                                                                                                                                                                                                                                                                                                                                                                                                                                                                                                                                                                                                                                                                                                                                                                                                                                                                                                                                                                                                                                                                                                | Maximum<br>Panel | In-Line                     | Rt. Angle        | In-Line           | Rt. Angle         | ¼″ x 1 ¼″<br>("I" Equals Inches) | 5 x 20mm<br>("M" Equals Metric) |
|                                                                                                                                                                                                                                                                                                                                                                                                                                                                                                                                                                                                                                                                                                                                                                                                                                                                                                                                                                                                                                                                                                                                                                                                                                                                                                                                                                                                                                                                                                                                                                                                                                                                                                                                                                                                                                                                                                                                                                                                                                                                                                                                | Thickness        |                             |                  |                   |                   | Knob                             | Knob                            |
| Common Dimensional Data:<br>Length (Knob Type) - 1.69<br>(42.9mm) Plus In-Line Terminal<br>NOTE: Plus In-Line Terminal                                                                                                                                                                                                                                                                                                                                                                                                                                                                                                                                                                                                                                                                                                                                                                                                                                                                                                                                                                                                                                                                                                                                                                                                                                                                                                                                                                                                                                                                                                                                                                                                                                                                                                                                                                                                                                                                                                                                                                                                         | nta:<br>minal    |                             | 0.33*<br>(8.3mm) | 0.47"<br>(11.9mm) | 0.45*<br>(11.5mm) |                                  |                                 |
| 0.47" 1.125" (28.6mm)                                                                                                                                                                                                                                                                                                                                                                                                                                                                                                                                                                                                                                                                                                                                                                                                                                                                                                                                                                                                                                                                                                                                                                                                                                                                                                                                                                                                                                                                                                                                                                                                                                                                                                                                                                                                                                                                                                                                                                                                                                                                                                          | 0.30″<br>7.62mm  | HTB-22I-R                   | HTB-24I-R        | HTB-26I-R         | HTB-28I-R         | 3                                | _                               |
| Low Profile Account Control Co | 7.62mm           | HTB-22M-R                   | HTB-24M-R        | HTB-26M-R         | HTB-28M-R         | _                                | 3                               |
| 0.69*<br>(17.5mm) (23.0mm)                                                                                                                                                                                                                                                                                                                                                                                                                                                                                                                                                                                                                                                                                                                                                                                                                                                                                                                                                                                                                                                                                                                                                                                                                                                                                                                                                                                                                                                                                                                                                                                                                                                                                                                                                                                                                                                                                                                                                                                                                                                                                                     | 0.125″           | HTB-42I-R                   | HTB-44I-R        | HTB-46I-R         | HTB-48I-R         | 3                                | _                               |
| High Profile Rear Hex Nut HTB-4                                                                                                                                                                                                                                                                                                                                                                                                                                                                                                                                                                                                                                                                                                                                                                                                                                                                                                                                                                                                                                                                                                                                                                                                                                                                                                                                                                                                                                                                                                                                                                                                                                                                                                                                                                                                                                                                                                                                                                                                                                                                                                | 3.18mm           | HTB-42M-R                   | HTB-44M-R        | HTB-46M-R         | HTB-48M-R         | _                                | 3                               |
| 0.67" - 0.92" - (23.4mm)                                                                                                                                                                                                                                                                                                                                                                                                                                                                                                                                                                                                                                                                                                                                                                                                                                                                                                                                                                                                                                                                                                                                                                                                                                                                                                                                                                                                                                                                                                                                                                                                                                                                                                                                                                                                                                                                                                                                                                                                                                                                                                       | 0.30″            | HTB-62I-R                   | HTB-64I-R        | HTB-66I-R         | HTB-68I-R         | 3                                | _                               |
| Front Hex Nut HTB-6                                                                                                                                                                                                                                                                                                                                                                                                                                                                                                                                                                                                                                                                                                                                                                                                                                                                                                                                                                                                                                                                                                                                                                                                                                                                                                                                                                                                                                                                                                                                                                                                                                                                                                                                                                                                                                                                                                                                                                                                                                                                                                            | 7.62mm           | HTB-62M-R                   | HTB-64M-R        | HTB-66M-R         | HTB-68M-R         | _                                | 3                               |
| 0.47" 1.125" (28.6mm)                                                                                                                                                                                                                                                                                                                                                                                                                                                                                                                                                                                                                                                                                                                                                                                                                                                                                                                                                                                                                                                                                                                                                                                                                                                                                                                                                                                                                                                                                                                                                                                                                                                                                                                                                                                                                                                                                                                                                                                                                                                                                                          | 0.125"<br>3.18mm | HTB-82I-R                   | HTB-84I-R        | HTB-86I-R         | HTB-88I-R         | 3                                |                                 |
| Low Profile                                                                                                                                                                                                                                                                                                                                                                                                                                                                                                                                                                                                                                                                                                                                                                                                                                                                                                                                                                                                                                                                                                                                                                                                                                                                                                                                                                                                                                                                                                                                                                                                                                                                                                                                                                                                                                                                                                                                                                                                                                                                                                                    |                  | HTB-82M-R                   | HTB-84M-R        | HTB-86M-R         | HTB-88M-R         | _                                | 3                               |

Fuseholders and fuse carriers may be ordered separately.

Dimensions - in (mm)

| Dimensions - in (mm)                                                |                 |                   |           |                   |                     |                     |                     |
|---------------------------------------------------------------------|-----------------|-------------------|-----------|-------------------|---------------------|---------------------|---------------------|
|                                                                     |                 | Terminal Options  |           |                   |                     |                     |                     |
| Screwdriver Type Carrier                                            |                 | Solo              |           |                   |                     | Carrier Options     |                     |
|                                                                     |                 | ¾6⁻ Quick-Connect |           | ¼" Quick-Connect  |                     | 1                   |                     |
|                                                                     | Maximum         |                   |           |                   |                     | 1/4" x 1/4"         | 5 x 20mm            |
|                                                                     | Panel           | In-Line           | Rt. Angle | In-Line           | Rt. Angle           | ("I" Equals Inches) | ("M" Equals Metric) |
|                                                                     | Thickness       |                   |           |                   |                     | Screwdriver         | Screwdriver         |
| Common Dimensional Data:<br>(Screwdriver Slotted)<br>1.75" (44.5mm) |                 |                   |           | 0 47"             |                     |                     |                     |
| NOTE: Plus In-Line Terminal                                         |                 | 0.34"<br>(8.7mm)  | 0.33" TO  | 0.47"<br>(11.9mm) | 0.45"<br>(11.5mm) O | 国                   |                     |
| 0.17" - 1.58° (40.03mm)                                             | 0.30″<br>7.62mm | HTB-32I-R         | HTB-34I-R | HTB-36I-R         | HTB-38I-R           | 3                   | _                   |
| Low Profile<br>Rear Hex Nut HTB-3                                   | 7.62mm          | HTB-32M-R         | HTB-34M-R | HTB-36M-R         | HTB-38M-R           | _                   | 3                   |
| 0.41* 1.34* (10.31mm) (34.13mm)                                     | 0.125″          | HTB-52I-R         | HTB-54I-R | HTB-56I-R         | HTB-58I-R           | 3                   | _                   |
| High Profile<br>Rear Hex Nut HTB-5                                  | 3.18mm          | HTB-52M-R         | HTB-54M-R | HTB-56M-R         | HTB-58M-R           | _                   | 3                   |
| 0.17" (4.37mm) (40.08mm)                                            | 0.125″          | HTB-92I-R         | HTB-94I-R | HTB-96I-R         | HTB-98I-R           | 3                   | _                   |
| Low-Profile Snap-In HTB-9                                           | 3.18mm          | HTB-92M-R         | HTB-94M-R | HTB-96M-R         | HTB-98M-R           | _                   | 3                   |