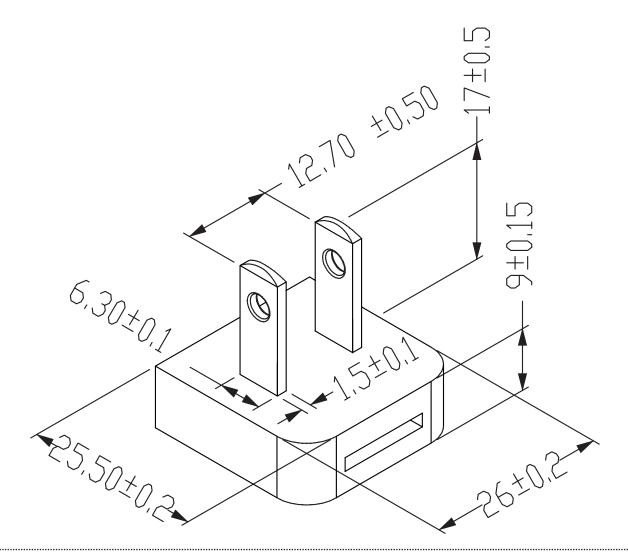

## MODEL: SMI-US-1 | DESCRIPTION: NORTH AMERICA BLADE

## FEATURES

- level VI efficiency
- North America interchangeable blade
- compatible with SMI6 series



## ROHS MECHANICAL DRAWING

units: mm

.....



## **REVISION HISTORY**

| rev. | description     | date       |
|------|-----------------|------------|
| 1.0  | initial release | 12/21/2015 |

The revision history provided is for informational purposes only and is believed to be accurate.



Headquarters 20050 SW 112th Ave. Tualatin, OR 97062 800.275.4899

Fax 503.612.2383 cui.com techsupport@cui.com

CUI offers a one (1) year limited warranty. Complete warranty information is listed on our website.

.....

CUI reserves the right to make changes to the product at any time without notice. Information provided by CUI is believed to be accurate and reliable. However, no responsibility is assumed by CUI for its use, nor for any infringements of patents or other rights of third parties which may result from its use.

.....

CUI products a