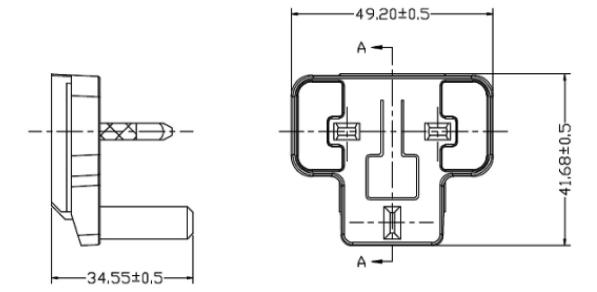

## MODEL: SMI-UK-3L | DESCRIPTION: UNITED KINGDOM BLADE

## FEATURES

- level VI efficiency
- United Kingdom interchangeable blade
- compatible with SMI10-USB series



## **ROHS** MECHANICAL DRAWING

.....

units: mm



.....

.....



## **REVISION HISTORY**

| rev. | description     | date       |
|------|-----------------|------------|
| 1.0  | initial release | 05/09/2016 |

The revision history provided is for informational purposes only and is believed to be accurate.



Headquarters 20050 SW 112th Ave. Tualatin, OR 97062 800.275.4899

Fax 503.612.2383 cui.com techsupport@cui.com

CUI offers a one (1) year limited warranty. Complete warranty information is listed on our website.

.....

CUI reserves the right to make changes to the product at any time without notice. Information provided by CUI is believed to be accurate and reliable. However, no responsibility is assumed by CUI for its use, nor for any infringements of patents or other rights of third parties which may result from its use.

.....

CUI products a