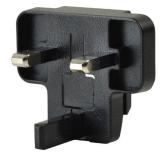

## MODEL: SMI-UK-3L | DESCRIPTION: UNITED KINGDOM BLADE

## FEATURES

- level VI efficiency
- United Kingdom interchangeable blade
- compatible with SMI10-USB series