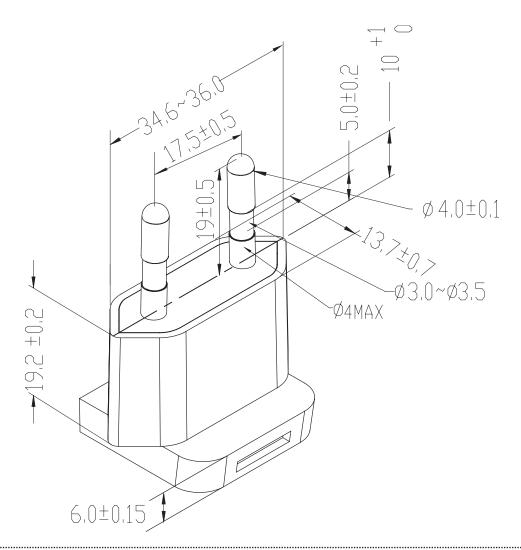

**date** 12/21/2015

page 1 of 2

## **MODEL:** SMI-EU-1 | **DESCRIPTION:** EUROPE BLADE

## **FEATURES**

- level VI efficiency
- Europe interchangeable blade
- compatible with SMI6 series





## **MECHANICAL DRAWING**

units: mm



## **REVISION HISTORY**

| rev. | description     | date       |
|------|-----------------|------------|
| 1.0  | initial release | 12/21/2015 |

The revision history provided is for informational purposes only and is believed to be accurate.



**Headquarters** 20050 SW 112th Ave. Tualatin, OR 97062 **800.275.4899** 

Fax 503.612.2383 **cui**.com techsupport@cui.com

CUI offers a one (1) year limited warranty. Complete warranty information is listed on our website.

CUI reserves the right to make changes to the product at any time without notice. Information provided by CUI is believed to be accurate and reliable. However, no responsibility is assumed by CUI for its use, nor for any infringements of patents or other rights of third parties which may result from its use.