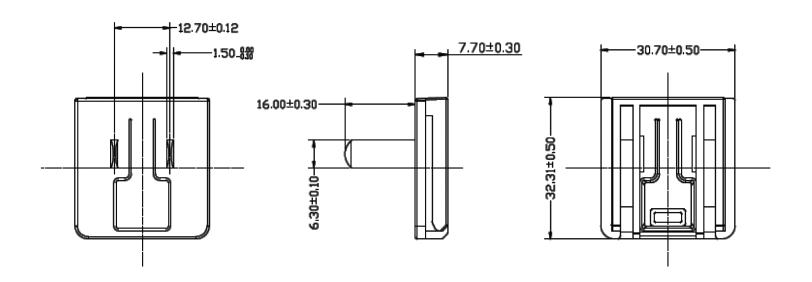

**date** 03/09/2016

page 1 of 2

## MODEL: SMI-CN-3 | DESCRIPTION: CHINA BLADE

## **FEATURES**

- level VI efficiency
- China interchangeable blade
- compatible with SMI5-USB series





## **MECHANICAL DRAWING**

units: mm





## **REVISION HISTORY**

| rev. | description     | date       |
|------|-----------------|------------|
| 1.0  | initial release | 03/09/2016 |

The revision history provided is for informational purposes only and is believed to be accurate.



**Headquarters** 20050 SW 112th Ave. Tualatin, OR 97062 **800.275.4899** 

Fax 503.612.2383 **cui**.com techsupport@cui.com

CUI offers a one (1) year limited warranty. Complete warranty information is listed on our website.

CUI reserves the right to make changes to the product at any time without notice. Information provided by CUI is believed to be accurate and reliable. However, no responsibility is assumed by CUI for its use, nor for any infringements of patents or other rights of third parties which may result from its use.

CUI products