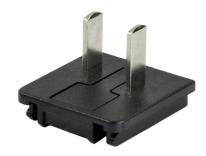

## MODEL: SMI-CN-3 | DESCRIPTION: CHINA BLADE

## **FEATURES**

- level VI efficiency
- China interchangeable blade
- compatible with SMI5-USB series