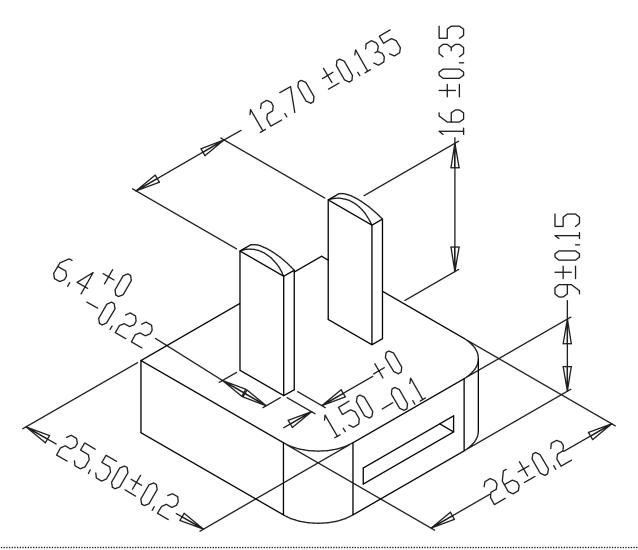

**date** 12/21/2015

page 1 of 2

MODEL: SMI-CN-1 | DESCRIPTION: CHINA BLADE

## **FEATURES**

- level VI efficiency
- China interchangeable blade
- compatible with SMI6 series





## **MECHANICAL DRAWING**

units: mm



## **REVISION HISTORY**

| rev. | description     | date       |
|------|-----------------|------------|
| 1.0  | initial release | 12/21/2015 |

The revision history provided is for informational purposes only and is believed to be accurate.



**Headquarters** 20050 SW 112th Ave. Tualatin, OR 97062 **800.275.4899** 

Fax 503.612.2383 **cui**.com techsupport@cui.com

CUI offers a one (1) year limited warranty. Complete warranty information is listed on our website.

CUI reserves the right to make changes to the product at any time without notice. Information provided by CUI is believed to be accurate and reliable. However, no responsibility is assumed by CUI for its use, nor for any infringements of patents or other rights of third parties which may result from its use.