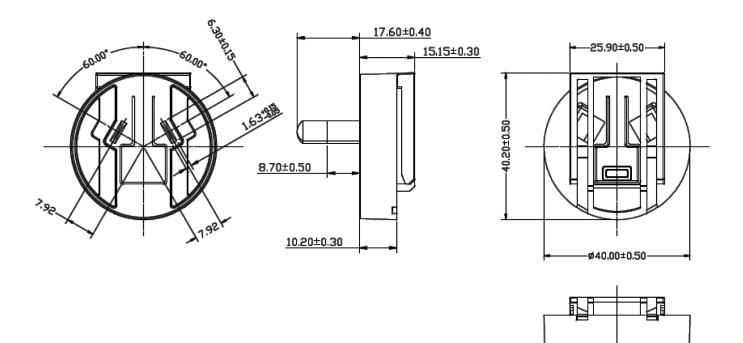

## MODEL: SMI-AU-3 | DESCRIPTION: AUSTRALIA BLADE

## FEATURES

- level VI efficiency
- Australia interchangeable blade
- compatible with SMI5-USB series



## ROHS MECHANICAL DRAWING

.....

units: mm



## **REVISION HISTORY**

| rev. | description     | date       |
|------|-----------------|------------|
| 1.0  | initial release | 03/09/2016 |

The revision history provided is for informational purposes only and is believed to be accurate.



Headquarters 20050 SW 112th Ave. Tualatin, OR 97062 800.275.4899

Fax 503.612.2383 cui.com techsupport@cui.com

CUI offers a one (1) year limited warranty. Complete warranty information is listed on our website.

.....

CUI reserves the right to make changes to the product at any time without notice. Information provided by CUI is believed to be accurate and reliable. However, no responsibility is assumed by CUI for its use, nor for any infringements of patents or other rights of third parties which may result from its use.

.....

CUI products a