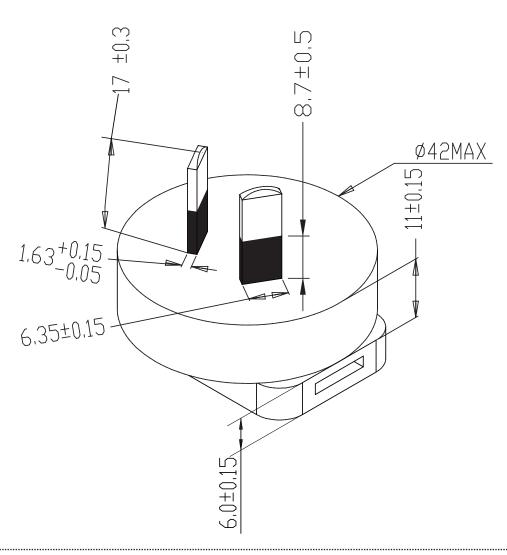

## MODEL: SMI-AU-1 | DESCRIPTION: AUSTRALIA BLADE

## FEATURES

- level VI efficiency
- Australia interchangeable blade
- compatible with SMI6 series



## ROHS MECHANICAL DRAWING

units: mm

.....



## **REVISION HISTORY**

| rev. | description     | date       |
|------|-----------------|------------|
| 1.0  | initial release | 12/21/2015 |

The revision history provided is for informational purposes only and is believed to be accurate.



Headquarters 20050 SW 112th Ave. Tualatin, OR 97062 800.275.4899

Fax 503.612.2383 cui.com techsupport@cui.com

CUI offers a one (1) year limited warranty. Complete warranty information is listed on our website.

.....

CUI reserves the right to make changes to the product at any time without notice. Information provided by CUI is believed to be accurate and reliable. However, no responsibility is assumed by CUI for its use, nor for any infringements of patents or other rights of third parties which may result from its use.

.....

CUI products a