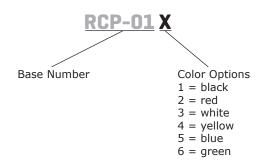

# SERIES: RCP-01 | DESCRIPTION: RCA PLUG

#### FEATURES

- modular RCA plug connector
- available in multiple colors





### **PART NUMBER KEY**



# **SPECIFICATIONS**

| parameter             | conditions/description | min | typ   | max | units  |
|-----------------------|------------------------|-----|-------|-----|--------|
| rated input voltage   |                        |     | 12    |     | Vdc    |
| rated input current   |                        |     |       | 5   | А      |
| contact resistance    |                        |     |       | 30  | mΩ     |
| insulation resistance | at 500 Vdc             | 100 |       |     | MΩ     |
| voltage withstand     | for 1 minute           |     |       | 500 | Vac    |
| operating temperature |                        | -40 |       | 40  | °C     |
| life                  |                        |     | 5,000 |     | cycles |
| flammability          | UL94HB                 |     |