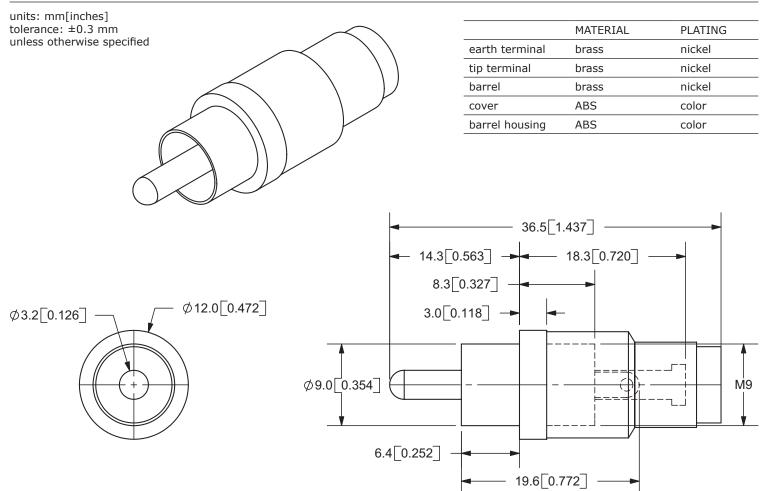

|     |       | 30  | mΩ     |
| insulation resistance | at 500 Vdc             | 100 |       |     | MΩ     |
| voltage withstand     | for 1 minute           |     |       | 500 | Vac    |
| operating temperature |                        | -40 |       | 40  | °C     |
| life                  |                        |     | 5,000 |     | cycles |
| flammability          | UL94HB                 |     |       |     |        |
| RoHS                  | 2011/65/EU             |     |       |     |        |

#### SOLDERABILITY

.....

| parameter      | conditions/description | min | typ | max | units |
|----------------|------------------------|-----|-----|-----|-------|
| hand soldering | for 3~5 seconds        |     | 340 |     | °C    |

## **MECHANICAL DRAWING**

.....



### **REVISION HISTORY**

| rev. | description               | date       |  |
|------|---------------------------|------------|--|
| 1.0  | initial release           | 05/16/2006 |  |
| 1.01 | applied new spec template | 07/24/2015 |  |

The revision history provided is for informational purposes only and is believed to be accurate.



Headquarters 20050 SW 112th Ave. Tualatin, OR 97062 800.275.4899

Fax 503.612.2383 **cui**.com techsupport@cui.com

CUI offers a one (1) year limited warranty. Complete warranty information is listed on our website.

.....

CUI reserves the right to make changes to the product at any time without notice. Information provided by CUI is believed to be accurate and reliable. However, no responsibility is assumed by CUI for its use, nor for any infringements