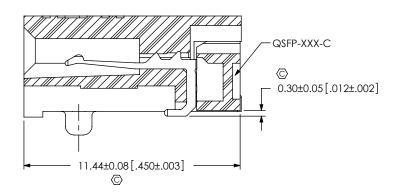

DO NOT SCALE DRAWING

SHEET SCALE: 4:1

520 PARK EAST BLVD, NEW ALBANY, IN 47150 PHONE: 812-944-6733 FAX: 812-948-5047 e-Mail info@SAMTEC.com code 55322

DESCRIPTION:

QSFP8 ASM

DWG. NO.

°. QSFP8-XXX-01-X-D-RA1-XX