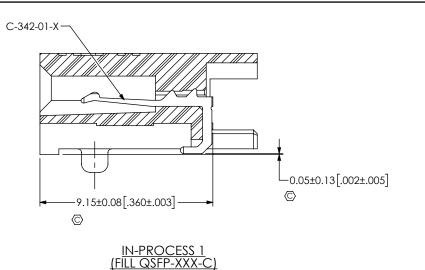

IN-PROCESS 2 (FILL QSFP-XXX-C)

## \* PROPRIETARY NOTE THIS DOCUMENT CONTAINS CONFIDENTIAL AND PROPRIETARY INFORMATION AND ALL DESIGN, MANUFACTURING, REPRODUCTION, USE, PATENT RIGHTS AND SALES RIGHTS ARE EXPRESSLY RESERVED BY SAMPEC, INC. THIS DOCUMENT SHALL NOT BE DISCLOSED, IN WHOLE OR PART, TO ANY UNAUTHORIZED PERSON OR ENTITY NOR REPRODUCED, TRANSFERRED OR INCORPORATED IN ANY OTHER PROJECT IN ANY MANNER WITHOUT THE EXPRESS WRITTEN CORSENT OF SAMPEC.

DO NOT SCALE DRAWING

SHEET SCALE: 4:1



520 PARK EAST BLVD, NEW ALBANY, IN 47150 PHONE: 812-944-6733 FAX: 812-948-5047 e-Mail info@SAMTEC.com code 55322

DESCRIPTION:

QSFP8 ASM

DWG. NO.

°. QSFP8-XXX-01-X-D-RA1-XX

BY: ROY LUO 7/20/2010 SHEET 2 OF 2