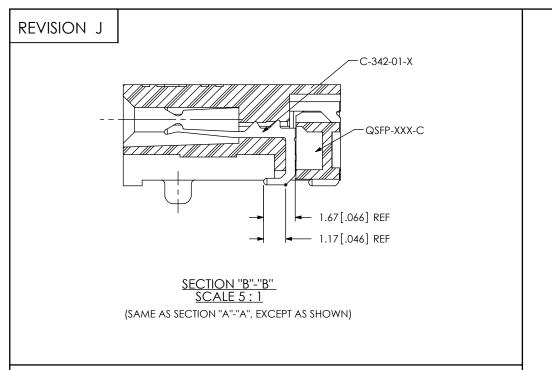

IN-PROCESS 2 (FILL QSFP-XXX-C)

## \* PROPRIETARY NOTE THIS DOCUMENT CONTAINS CONFIDENTIAL AND PROPRIETARY INFORMATION AND ALL DESIGN, MANUFACTURING, REPRODUCTION, USE, PATENT RIGHTS AND SALES RIGHTS ARE EXPRESSLY RESERVED BY SAMPEC, INC. THIS DOCUMENT SHALL NOT BE DISCLOSED, IN WHOLE OR PART, TO ANY UNAUTHORIZED PERSON OR ENTITY NOR REPRODUCED, TRANSFERRED OR INCORPORATED IN ANY OTHER PROJECT IN ANY MANNER WITHOUT THE EXPRESS WRITTEN CORSENT OF SAMPEC.

DO NOT SCALE DRAWING

SHEET SCALE: 4:1



520 PARK EAST BLVD, NEW ALBANY, IN 47150 PHONE: 812-944-6733 FAX: 812-948-5047 e-Mail info@SAMTEC.com code 55322

DESCRIPTION:

QSFP8 ASM

DWG. NO.

°. QSFP8-XXX-01-X-D-RA1-XX

BY: ROY LUO 7/20/2010 SHEET 2 OF 2