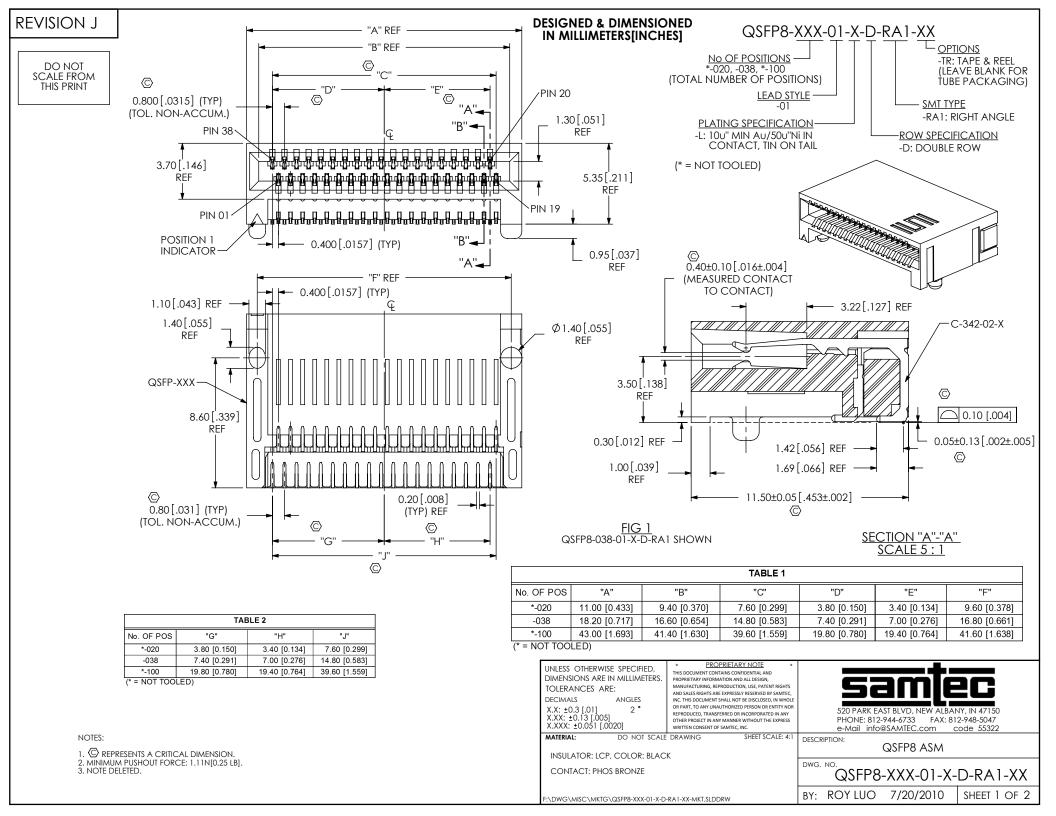

DO NOT SCALE DRAWING

SHEET SCALE: 4:1

520 PARK EAST BLVD, NEW ALBANY, IN 47150 PHONE: 812-944-6733 FAX: 812-948-5047 e-Mail info@SAMTEC.com code 55322

DESCRIPTION:

QSFP8 ASM

DWG. NO.

°. QSFP8-XXX-01-X-D-RA1-XX

BY: ROY LUO 7/20/2010 SHEET 2 OF 2