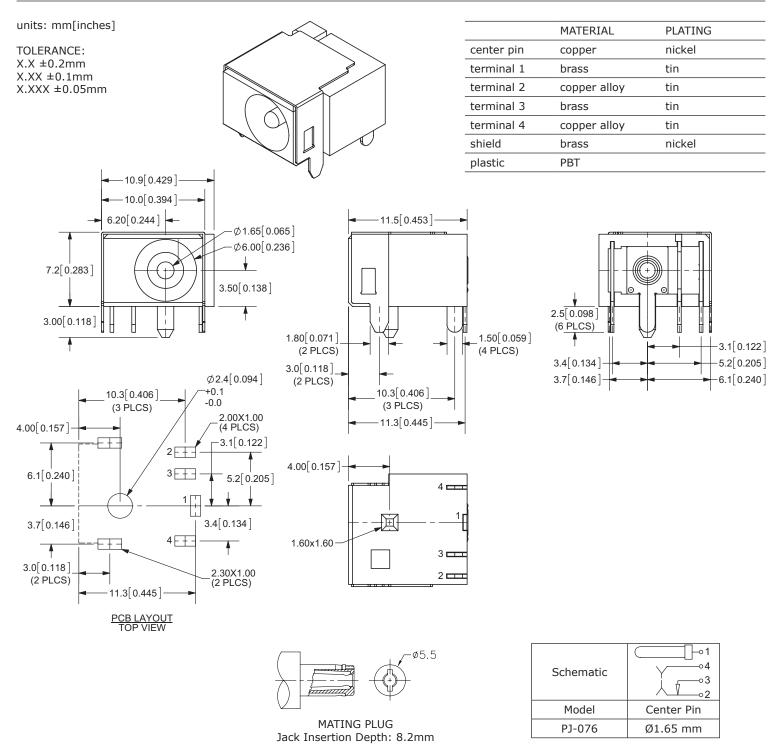

|     | 5,000 |          | cycles   |
| flammability rating             | UL94V-0                                                                  |     |       |          |          |
| RoHS                            | 2011/65/EU                                                               |     |       |          |          |

## SOLDERABILITY

| parameter      | conditions/description                          | min | typ | max | units |
|----------------|-------------------------------------------------|-----|-----|-----|-------|
| wave soldering | dipped in solder pot for 5 $\pm 0.5$ seconds at | 255 | 260 | 265 | °C    |

.....

CUI Inc | MODEL: PJ-076 | DESCRIPTION: DC POWER JACK

### **MECHANICAL DRAWING**

.....



#### **REVISION HISTORY**

| rev. | description              | date       |
|------|--------------------------|------------|
| 1.0  | initial release          | 02/06/2013 |
| 1.01 | increased voltage rating | 05/18/2016 |

The revision history provided is for informational purposes only and is believed to be accurate.



Headquarters 20050 SW 112th Ave. Tualatin, OR 97062 800.275.4899

Fax 503.612.2383 **cui**.com techsupport@cui.com

CUI offers a one (1) year limited warranty. Complete warranty information is listed on our website.

.....

CUI reserves the right to make changes to the product at any time without notice. Information provided by CUI is believed to be accurate and reliable. However, no responsibility is assumed by CUI for its use, nor for any infringements of patents or o