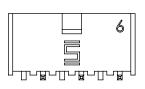

DESCRIPTION:

.100[2.54] SINGLE ROW TERMINAL ASSEMBLY

WG. NO.

IPL1-1XX-XX-XXX-S-XX-X-XX

BY: D PURVIS 05/02/2005 SHEET 2 OF 3

FIG 5 (IPL1-106-02-XXX-S-TR SHOWN) (MUST USE K-DOT-.177-.281-.005) (SAME ASIFICATION PLANTED)