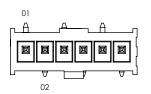

## **REVISION S**

IPL1-106-02-XXX-S SHOWN [DIFFERENT AS SHOWN, OTHERWISE SAME AS FIG 1]

-02: SURFACE MOUNT IN-PROCESS 1

| PACKAGING TABLE |        |                |       |
|-----------------|--------|----------------|-------|
| LEAD STYLE      | OPTION | PACKAGING TUBE | PLUG  |
| -01             | NONE   | PT-1-24-01-123 | TP-07 |
| -01             | -RA    | PT-1-24-04-40  | TP-07 |
| -02             | NONE   | PT-1-24-01-127 | TP-07 |