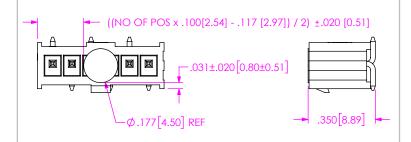

DESCRIPTION:

.100[2.54] SINGLE ROW TERMINAL ASSEMBLY

WG. NO.

IPL1-1XX-XX-XXX-S-XX-X-XX

BY: D PURVIS 05/02/2005 SHEET 2 OF 3

FIG 5 (IPL1-106-02-XXX-S-TR SHOWN) (MUST USE K-DOT-.177-.281-.005) (SAME ASIFICATION PLANTED)

CPC THIS SHEET

C8, C9, C11

PROPRIETARY NOTE THIS DOCUMENT CONTAINS CONFIDENTIAL AND

PROPRIETARY INFORMATION AND ALL DESIGN,
MANUFACTURING, REPRODUCTION, USE, PATENT RIGHTS AND SALES RIGHTS ARE EXPRESSLY RESERVED BY SAMTEC, INC. THIS DOCUMENT SHALL NOT BE DISCLOSED, IN WHOLE OR PART, TO ANY UNAUTHORIZED PERSON OR ENTITY NOR REPRODUCED, TRANSFERRED OR INCORPORATED IN ANY OTHER PROJECT IN ANY MANNER WITHOUT THE EXPRESS WRITTEN CONSENT OF SAMTEC, INC.