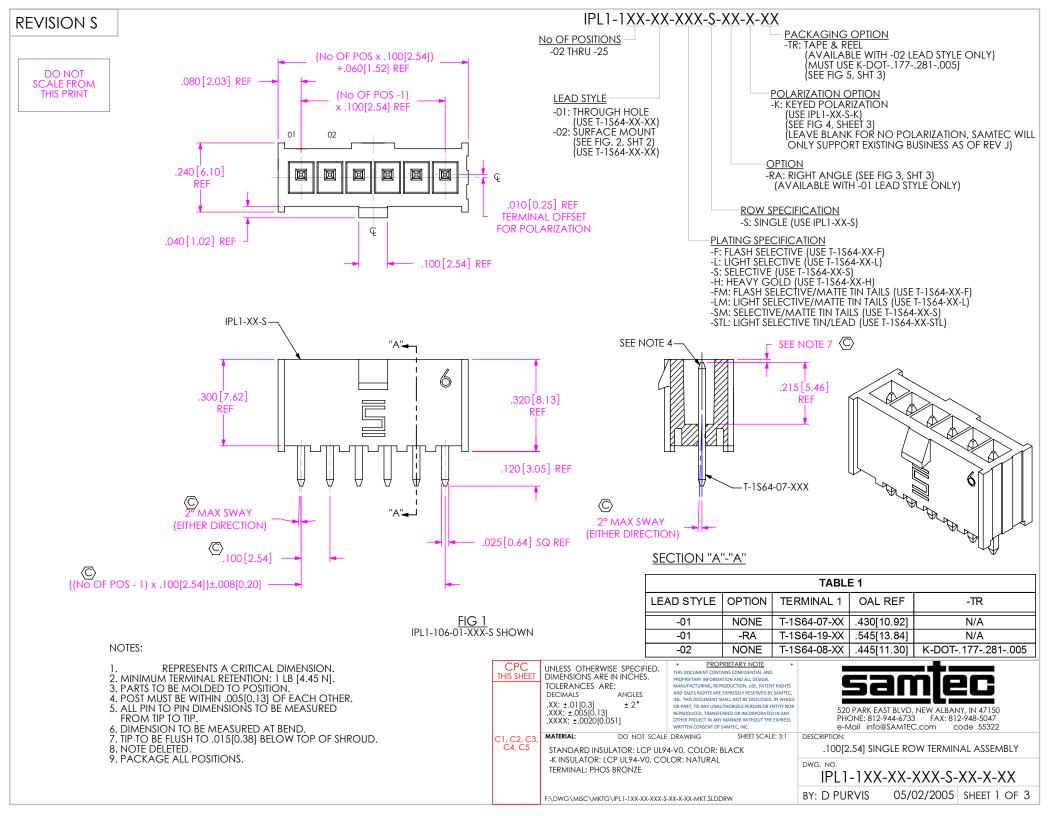

## **REVISION S**

IPL1-106-02-XXX-S SHOWN [DIFFERENT AS SHOWN, OTHERWISE SAME AS FIG 1]

-02: SURFACE MOUNT IN-PROCESS 1

| PACKAGING TABLE |        |                |       |
|-----------------|--------|----------------|-------|
| LEAD STYLE      | OPTION | PACKAGING TUBE | PLUG  |
| -01             | NONE   | PT-1-24-01-123 | TP-07 |
| -01             | -RA    | PT-1-24-04-40  | TP-07 |
| -02             | NONE   | PT-1-24-01-127 | TP-07 |