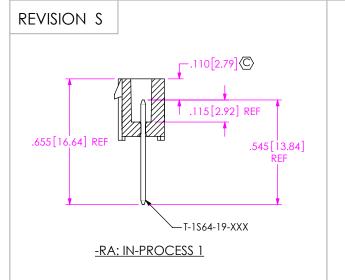

## **REVISION S**

IPL1-106-02-XXX-S SHOWN [DIFFERENT AS SHOWN, OTHERWISE SAME AS FIG 1]

-02: SURFACE MOUNT IN-PROCESS 1

| PACKAGING TABLE |        |                |       |
|-----------------|--------|----------------|-------|
| LEAD STYLE      | OPTION | PACKAGING TUBE | PLUG  |
| -01             | NONE   | PT-1-24-01-123 | TP-07 |
| -01             | -RA    | PT-1-24-04-40  | TP-07 |
| -02             | NONE   | PT-1-24-01-127 | TP-07 |