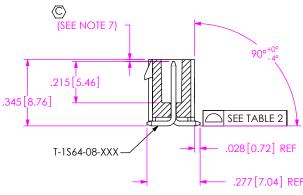

DESCRIPTION:

.100[2.54] SINGLE ROW TERMINAL ASSEMBLY

WG. NO.

IPL1-1XX-XX-XXX-S-XX-X-XX

BY: D PURVIS 05/02/2005 SHEET 2 OF 3

FIG 5 (IPL1-106-02-XXX-S-TR SHOWN) (MUST USE K-DOT-.177-.281-.005) (SAME ASIFICATION PLANTED)