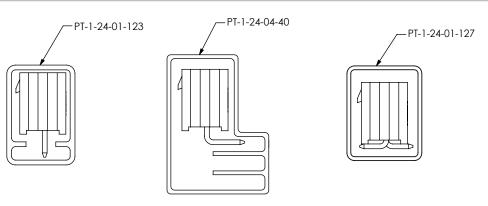

## **REVISION S**

IPL1-106-02-XXX-S SHOWN [DIFFERENT AS SHOWN, OTHERWISE SAME AS FIG 1]

-02: SURFACE MOUNT IN-PROCESS 1

| PACKAGING TABLE |        |                |       |
|-----------------|--------|----------------|-------|
| LEAD STYLE      | OPTION | PACKAGING TUBE | PLUG  |
| -01             | NONE   | PT-1-24-01-123 | TP-07 |
| -01             | -RA    | PT-1-24-04-40  | TP-07 |
| -02             | NONE   | PT-1-24-01-127 | TP-07 |