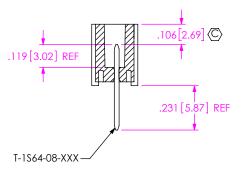

DESCRIPTION:

.100[2.54] SINGLE ROW TERMINAL ASSEMBLY

WG. NO.

IPL1-1XX-XX-XXX-S-XX-X-XX

BY: D PURVIS 05/02/2005 SHEET 2 OF 3

FIG 5 (IPL1-106-02-XXX-S-TR SHOWN) (MUST USE K-DOT-.177-.281-.005) (SAME ASIFICATION PLANTED)