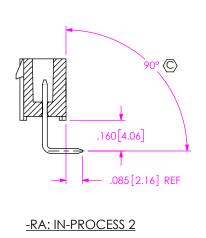

PACKAGING VIEWS
(PARTS TO HAVE POSITION #1 LOADED
IN SAME DIRECTION AS ARROW ON TUBE)

-02: SURFACE MOUNT IN-PROCESS 2

CPC THIS SHEET

C6, C7, C10

\* PROPRIETARY NOTE
THIS DOCUMENT CONTAINS CONFIDENTIAL AND
PROPRIETARY INFORMATION AND ALL DESIGN.