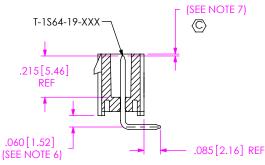

## **REVISION S**

IPL1-106-02-XXX-S SHOWN [DIFFERENT AS SHOWN, OTHERWISE SAME AS FIG 1]

-02: SURFACE MOUNT IN-PROCESS 1

| PACKAGING TABLE |        |                |       |
|-----------------|--------|----------------|-------|
| LEAD STYLE      | OPTION | PACKAGING TUBE | PLUG  |
| -01             | NONE   | PT-1-24-01-123 | TP-07 |
| -01             | -RA    | PT-1-24-04-40  | TP-07 |
| -02             | NONE   | PT-1-24-01-127 | TP-07 |

PACKAGING VIEWS
(PARTS TO HAVE POSITION #1 LOADED
IN SAME DIRECTION AS ARROW ON TUBE)

-02: SURFACE MOUNT IN-PROCESS 2

CPC THIS SHEET

C6, C7, C10

\* PROPRIETARY NOTE
THIS DOCUMENT CONTAINS CONFIDENTIAL AND
PROPRIETARY INFORMATION AND ALL DESIGN.