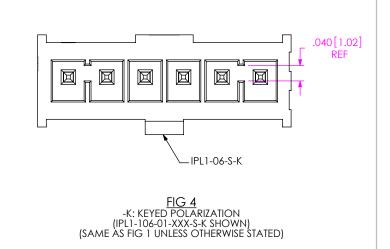

## **REVISION S**

IPL1-106-02-XXX-S SHOWN [DIFFERENT AS SHOWN, OTHERWISE SAME AS FIG 1]

-02: SURFACE MOUNT IN-PROCESS 1

| PACKAGING TABLE |        |                |       |
|-----------------|--------|----------------|-------|
| LEAD STYLE      | OPTION | PACKAGING TUBE | PLUG  |
| -01             | NONE   | PT-1-24-01-123 | TP-07 |
| -01             | -RA    | PT-1-24-04-40  | TP-07 |
| -02             | NONE   | PT-1-24-01-127 | TP-07 |