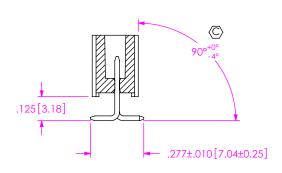

DESCRIPTION:

.100[2.54] SINGLE ROW TERMINAL ASSEMBLY

WG. NO.

IPL1-1XX-XX-XXX-S-XX-X-XX

BY: D PURVIS 05/02/2005 SHEET 2 OF 3

FIG 5 (IPL1-106-02-XXX-S-TR SHOWN) (MUST USE K-DOT-.177-.281-.005) (SAME ASIFICATION PLANTED)