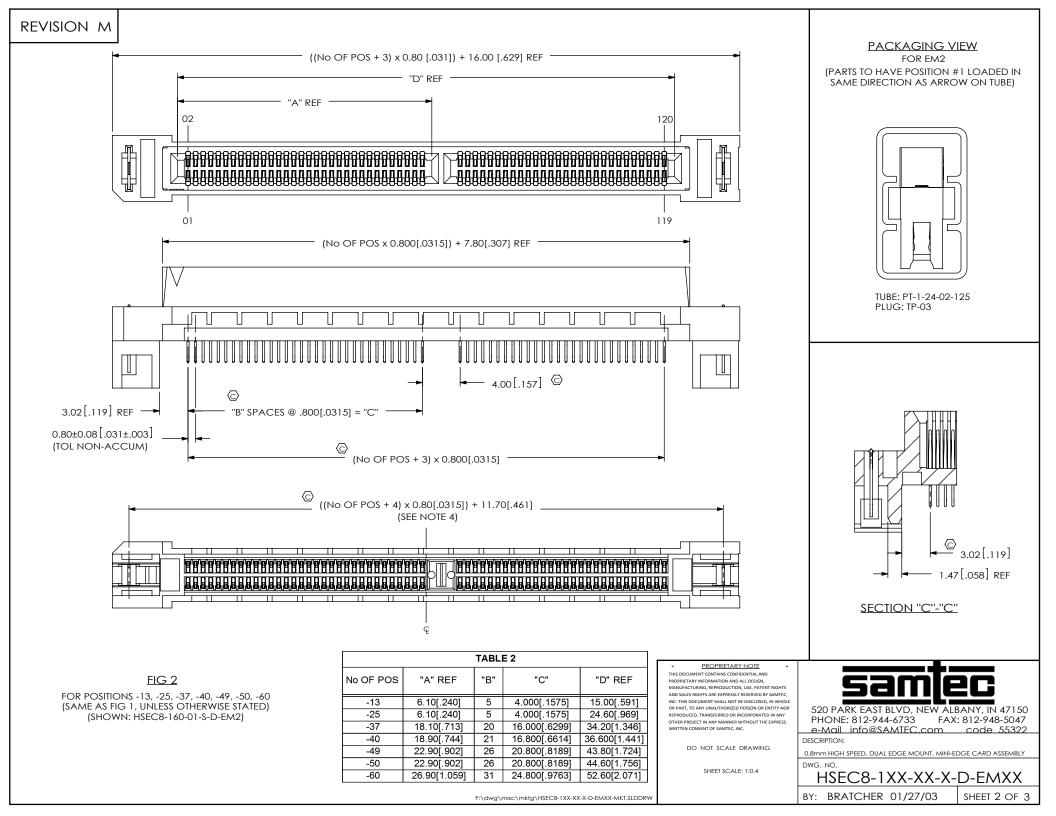

## FIG 3

(SAME AS FIG 2, UNLESS OTHERWISE STATED) (SHOWN: HSEC8-137-01-S-D-EM2L)

## PROPRIETARY NOTE THIS DOCUMENT CONTAINS CONFIDENTIAL AND PROPRIETARY INFORMATION AND ALL DESIGN, MANUFACTURING, REPRODUCTION, USE, PATENT RIGHTS

AND SALES RIGHTS ARE EXPRESSLY RESERVED BY SAMTEC, INC. THIS DOCUMENT SHALL NOT BE DISCLOSED, IN WHOLE OR PART, TO ANY UNAUTHORIZED PERSON OR ENTITY NOR REPRODUCED, TRANSFERRED OR INCORPORATED IN ANY OTHER PROJECT IN ANY MANNER WITHOUT THE EXPRESS WRITTEN CONSENT OF SAMTEC, INC.

DO NOT SCALE DRAWING

SHEET SCALE: 1:0.333333

PHONE: 812-944-6733 FAX: 812-948-5047 code 55322

e-Mail info@SAMTEC.com

DESCRIPTION:

0.8mm HIGH SPEED, DUAL EDGE MOUNT, MINI-EDGE CARD ASSEMBLY

HSEC8-1XX-XX-X-D-EMXX

BY: BRATCHER 01/27/03

SHEET 3 OF 3