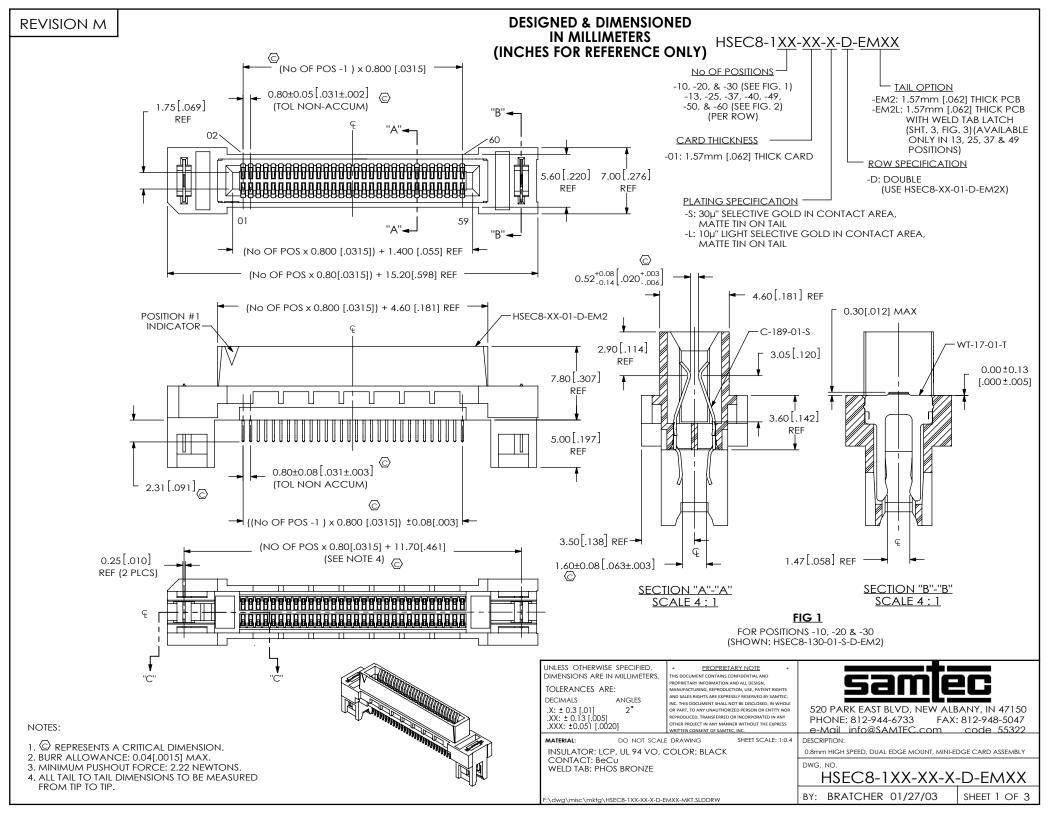

## FIG 3

(SAME AS FIG 2, UNLESS OTHERWISE STATED) (SHOWN: HSEC8-137-01-S-D-EM2L)

## PROPRIETARY NOTE THIS DOCUMENT CONTAINS CONFIDENTIAL AND PROPRIETARY INFORMATION AND ALL DESIGN, MANUFACTURING, REPRODUCTION, USE, PATENT RIGHTS

AND SALES RIGHTS ARE EXPRESSLY RESERVED BY SAMTEC, INC. THIS DOCUMENT SHALL NOT BE DISCLOSED, IN WHOLE OR PART, TO ANY UNAUTHORIZED PERSON OR ENTITY NOR REPRODUCED, TRANSFERRED OR INCORPORATED IN ANY OTHER PROJECT IN ANY MANNER WITHOUT THE EXPRESS WRITTEN CONSENT OF SAMTEC, INC.

DO NOT SCALE DRAWING

SHEET SCALE: 1:0.333333

PHONE: 812-944-6733 FAX: 812-948-5047 code 55322

e-Mail info@SAMTEC.com

DESCRIPTION:

0.8mm HIGH SPEED, DUAL EDGE MOUNT, MINI-EDGE CARD ASSEMBLY

HSEC8-1XX-XX-X-D-EMXX

BY: BRATCHER 01/27/03

SHEET 3 OF 3