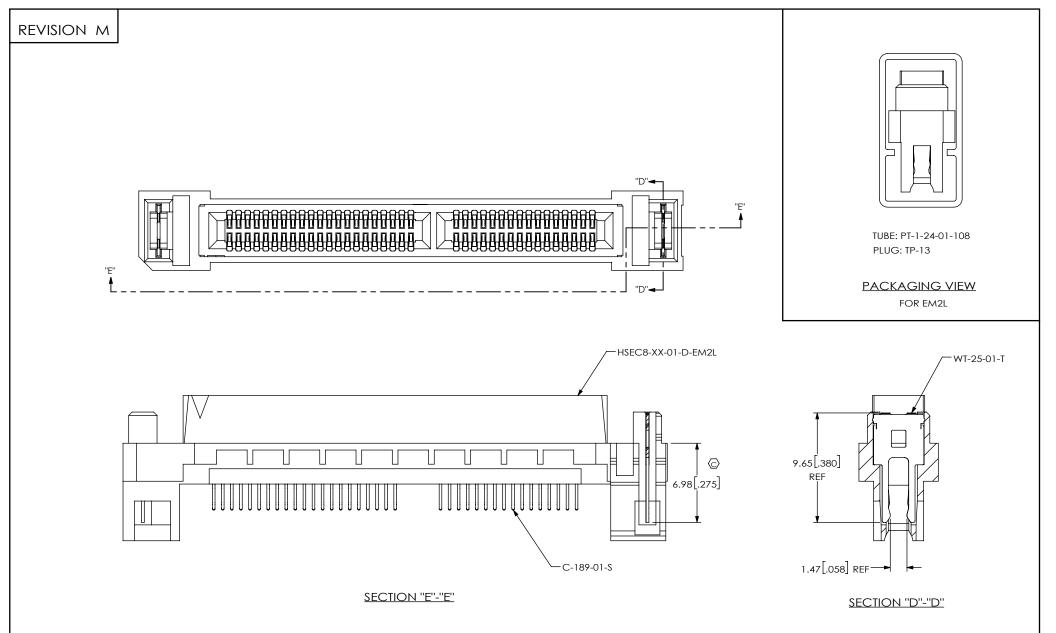

## FIG 3

(SAME AS FIG 2, UNLESS OTHERWISE STATED) (SHOWN: HSEC8-137-01-S-D-EM2L)