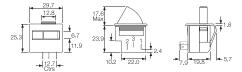

#### **Dimensions and Properties**

3101 uses terminals 1,2 3102 uses terminals 1,2 3111 uses terminals 1,2,3

For details of actuator travel and switching angles call sales.

| Terminal   | Function                                             | Actuator   | Body                                                               | Colour            | Options                                                                                                                    |
|------------|------------------------------------------------------|------------|--------------------------------------------------------------------|-------------------|----------------------------------------------------------------------------------------------------------------------------|
| E 7.9      | 3101                                                 | A 17.6 max |                                                                    | <b>W</b><br>White | Finish Gloss finish only  Colour White or black Call sales for custom colours. A full range is available for large orders. |
| 4.8x0.5 QC | ON - OFF<br>(momentary CLOSED)                       | B 15.6 max | 3.68 27.31 3.68 2.93 2.93                                          | <b>B</b><br>Black |                                                                                                                            |
|            | 3102<br>1<br>ON - OFF<br>(momentary OFF)             | C 23.0 max | 1.65 V<br>1.14 T Optional 22.73 cut-out for orientation vientation | PW<br>Polar White |                                                                                                                            |
|            | 3111<br>2<br>1<br>3<br>ON - ON<br>(momentary 1 side) | D 17.1 max |                                                                    |                   |                                                                                                                            |