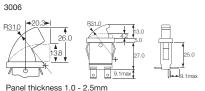

#### **Dimensions and Properties**

3005

Panel thickness 1.0 - 2.5mm

R, L & B terminals

B Actuator C Actuator R, L & B terminals

| Terminal              | Function                                                      | Actuator | Body                                                     | Options                                                                                                                    |
|-----------------------|---------------------------------------------------------------|----------|----------------------------------------------------------|----------------------------------------------------------------------------------------------------------------------------|
| <b>C</b> 9.1  6.3x0.8 | 3005  ON - OFF (momentary OFF) 1mm max travel to OFF position | B 26.0   | R L B  Terminal direction (viewed from hinge end)        | Finish Gloss finish only  Colour White or black Call sales for custom colours. A full range is available for large orders. |
| <b>H</b> 9.1 4.8x0.8  | 3006  ON - OFF (momentary ON) 3mm min travel to ON position   | 13.0     | Panel cut - out Bezel Bezel Profile  25.4 25.5 12.1/12.2 |                                                                                                                            |