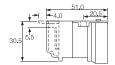

#### **Dimensions and Properties**

3101 uses terminals 1,2 3102 uses terminals 1,2 3111 uses terminals 1,2,3

For details of actuator travel and switching angles call sales.

| Terminal   | Function                                             | Actuator   | Body                                                               | Colour            | Options                                                                                                                    |
|------------|------------------------------------------------------|------------|--------------------------------------------------------------------|-------------------|----------------------------------------------------------------------------------------------------------------------------|
| E 7.9      | 3101                                                 | A 17.6 max |                                                                    | <b>W</b><br>White | Finish Gloss finish only  Colour White or black Call sales for custom colours. A full range is available for large orders. |
| 4.8x0.5 QC | ON - OFF<br>(momentary CLOSED)                       | B 15.6 max | 3.68 27.31 3.68 2.93 2.93                                          | <b>B</b><br>Black |                                                                                                                            |
|            | 3102<br>1<br>ON - OFF<br>(momentary OFF)             | C 23.0 max | 1.65 V<br>1.14 T Optional 22.73 cut-out for orientation vientation | PW<br>Polar White |                                                                                                                            |
|            | 3111<br>2<br>1<br>3<br>ON - ON<br>(momentary 1 side) | D 17.1 max |                                                                    |                   |                                                                                                                            |