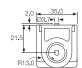

## 0305 Combined Switch / Lampholder for Freezers

#### **Dimensions and Properties**

The mechanism of this switch/lampholder does not contain mercury and may be safely used in food storage equipment. When fitted to the lid of a freezer storage cabinet, the switch will operate the lamp when the lid is opened to the angle of tilt shown in the drawing.

| Terminal          | Function Mounting                                                                                                                                                                                                                                                                                                                                                                                                                                                                                                                                                                                                                                                                                                                                                                                                                                                                                                                                                                                                                                                                                                                                                                                                                                                                                                                                                                                                                                                                                                                                                                                                                                                                                                                                                                                                                                                                                                                                                                                                                                                                                                             |                                                                                               | Body                                                                   | Options                                                                    |
|-------------------|-------------------------------------------------------------------------------------------------------------------------------------------------------------------------------------------------------------------------------------------------------------------------------------------------------------------------------------------------------------------------------------------------------------------------------------------------------------------------------------------------------------------------------------------------------------------------------------------------------------------------------------------------------------------------------------------------------------------------------------------------------------------------------------------------------------------------------------------------------------------------------------------------------------------------------------------------------------------------------------------------------------------------------------------------------------------------------------------------------------------------------------------------------------------------------------------------------------------------------------------------------------------------------------------------------------------------------------------------------------------------------------------------------------------------------------------------------------------------------------------------------------------------------------------------------------------------------------------------------------------------------------------------------------------------------------------------------------------------------------------------------------------------------------------------------------------------------------------------------------------------------------------------------------------------------------------------------------------------------------------------------------------------------------------------------------------------------------------------------------------------------|-----------------------------------------------------------------------------------------------|------------------------------------------------------------------------|----------------------------------------------------------------------------|
| G<br>0<br>6.3x0.8 | O305 (E14) ON - OFF Switch and Lampholder  O306 (E12)                                                                                                                                                                                                                                                                                                                                                                                                                                                                                                                                                                                                                                                                                                                                                                                                                                                                                                                                                                                                                                                                                                                                                                                                                                                                                                                                                                                                                                                                                                                                                                                                                                                                                                                                                                                                                                                                                                                                                                                                                                                                         | (View from the bulb end)  For Left hinged lid for 0305/0306 switches, not for 0307 lampholder | Body without flange for 0305/0306 switches                             | Colour Call sales for colours. A full range is available for large orders. |
| 9.1<br>4.8x0.8    | Consider the control of the control | (View from the bulb end)  For Right hinged lid for 0307 lampholder or 0305/0306 switches      | S Body with rear flange for 0307 lampholder and for 0305/0306 switches |                                                                            |