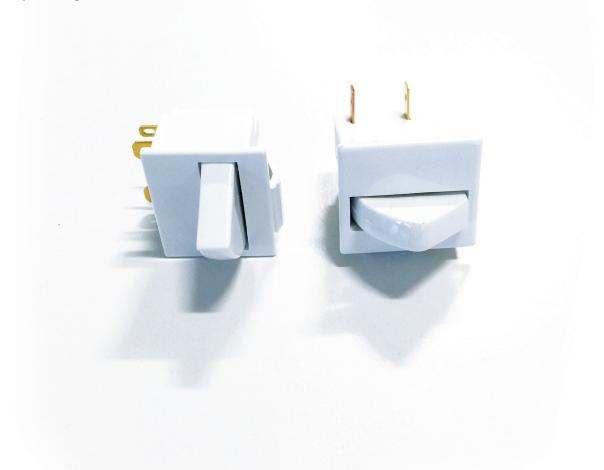

### 0055 Door Switches

C0055RB ---

#### **Dimensions and Properties**

C0055RB

C0056RB

| C 0055  Panel cut - out  ON - OFF (momentary OFF) 90° terminals  R                        | Finish Gloss finish only Colour White or black Call sales for custom colours. |
|-------------------------------------------------------------------------------------------|-------------------------------------------------------------------------------|
| Panel thickness  0056  0056  1.0 - 1.6  0056  1.0 - 2.6  ON - OFF (momentary OFF)  Flange |                                                                               |
| straight terminals  4.8x0.8                                                               |                                                                               |