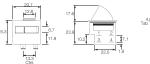

#### **Dimensions and Properties**

C0055RB

C0056RB

| C 0055  Panel cut - out  ON - OFF (momentary OFF) 90° terminals  R                        | Finish Gloss finish only Colour White or black Call sales for custom colours. |
|-------------------------------------------------------------------------------------------|-------------------------------------------------------------------------------|
| Panel thickness  0056  0056  1.0 - 1.6  0056  1.0 - 2.6  ON - OFF (momentary OFF)  Flange |                                                                               |
| straight terminals  4.8x0.8                                                               |                                                                               |