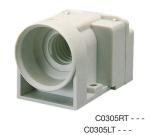

## 0305 Combined Switch / Lampholder for Freezers

#### **Key Features**

- O E12 and E14 lamps
- Switch rating up to 0.06A, 250V ac
- Auto switching
- Mercury free
- Available with right or left hand orientation
- Available as lampholder only

#### **Dimensions and Properties**

The mechanism of this switch/lampholder does not contain mercury and may be safely used in food storage equipment. When fitted to the lid of a freezer storage cabinet, the switch will operate the lamp when the lid is opened to the angle of tilt shown in the drawing.

| Terminal          | Function Mounting                                                                                                                                                                                                                                                                                                                                                                                                                                                                                                                                                                                                                                                                                                                                                                                                                                                                                                                                                                                                                                                                                                                                                                                                                                                                                                                                                                                                                                                                                                                                                                                                                                                                                                                                                                                                                                                                                                                                                                                                                                                                                                             |                                                                                               | Body                                                                   | Options                                                                    |
|-------------------|-------------------------------------------------------------------------------------------------------------------------------------------------------------------------------------------------------------------------------------------------------------------------------------------------------------------------------------------------------------------------------------------------------------------------------------------------------------------------------------------------------------------------------------------------------------------------------------------------------------------------------------------------------------------------------------------------------------------------------------------------------------------------------------------------------------------------------------------------------------------------------------------------------------------------------------------------------------------------------------------------------------------------------------------------------------------------------------------------------------------------------------------------------------------------------------------------------------------------------------------------------------------------------------------------------------------------------------------------------------------------------------------------------------------------------------------------------------------------------------------------------------------------------------------------------------------------------------------------------------------------------------------------------------------------------------------------------------------------------------------------------------------------------------------------------------------------------------------------------------------------------------------------------------------------------------------------------------------------------------------------------------------------------------------------------------------------------------------------------------------------------|-----------------------------------------------------------------------------------------------|------------------------------------------------------------------------|----------------------------------------------------------------------------|
| G<br>0<br>6.3x0.8 | O305 (E14) ON - OFF Switch and Lampholder  O306 (E12)                                                                                                                                                                                                                                                                                                                                                                                                                                                                                                                                                                                                                                                                                                                                                                                                                                                                                                                                                                                                                                                                                                                                                                                                                                                                                                                                                                                                                                                                                                                                                                                                                                                                                                                                                                                                                                                                                                                                                                                                                                                                         | (View from the bulb end)  For Left hinged lid for 0305/0306 switches, not for 0307 lampholder | Body without flange for 0305/0306 switches                             | Colour Call sales for colours. A full range is available for large orders. |
| 9.1<br>4.8x0.8    | Consider the control of the control | (View from the bulb end)  For Right hinged lid for 0307 lampholder or 0305/0306 switches      | S Body with rear flange for 0307 lampholder and for 0305/0306 switches |                                                                            |