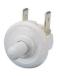

## 0305 Combined Switch / Lampholder for Freezers

#### **Dimensions and Properties**

The mechanism of this switch/lampholder does not contain mercury and may be safely used in food storage equipment. When fitted to the lid of a freezer storage cabinet, the switch will operate the lamp when the lid is opened to the angle of tilt shown in the drawing.

| Terminal          | Function Mounting                                                                                                                                                                                                                                                                                                                                                                                                                                                                                                                                                                                                                                                                                                                                                                                                                                                                                                                                                                                                                                                                                                                                                                                                                                                                                                                                                                                                                                                                                                                                                                                                                                                                                                                                                                                                                                                                                                                                                                                                                                                                                                             |                                                                                               | Body                                                                   | Options                                                                    |
|-------------------|-------------------------------------------------------------------------------------------------------------------------------------------------------------------------------------------------------------------------------------------------------------------------------------------------------------------------------------------------------------------------------------------------------------------------------------------------------------------------------------------------------------------------------------------------------------------------------------------------------------------------------------------------------------------------------------------------------------------------------------------------------------------------------------------------------------------------------------------------------------------------------------------------------------------------------------------------------------------------------------------------------------------------------------------------------------------------------------------------------------------------------------------------------------------------------------------------------------------------------------------------------------------------------------------------------------------------------------------------------------------------------------------------------------------------------------------------------------------------------------------------------------------------------------------------------------------------------------------------------------------------------------------------------------------------------------------------------------------------------------------------------------------------------------------------------------------------------------------------------------------------------------------------------------------------------------------------------------------------------------------------------------------------------------------------------------------------------------------------------------------------------|-----------------------------------------------------------------------------------------------|------------------------------------------------------------------------|----------------------------------------------------------------------------|
| G<br>0<br>6.3x0.8 | O305 (E14) ON - OFF Switch and Lampholder  O306 (E12)                                                                                                                                                                                                                                                                                                                                                                                                                                                                                                                                                                                                                                                                                                                                                                                                                                                                                                                                                                                                                                                                                                                                                                                                                                                                                                                                                                                                                                                                                                                                                                                                                                                                                                                                                                                                                                                                                                                                                                                                                                                                         | (View from the bulb end)  For Left hinged lid for 0305/0306 switches, not for 0307 lampholder | Body without flange for 0305/0306 switches                             | Colour Call sales for colours. A full range is available for large orders. |
| 9.1<br>4.8x0.8    | Consider the control of the control | (View from the bulb end)  For Right hinged lid for 0307 lampholder or 0305/0306 switches      | S Body with rear flange for 0307 lampholder and for 0305/0306 switches |                                                                            |