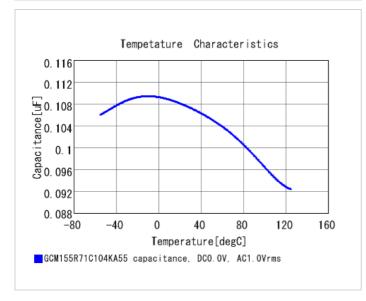

#### Chart of characteristic data (The charts below may show another part number which shares its characteristics.)

2 of 2