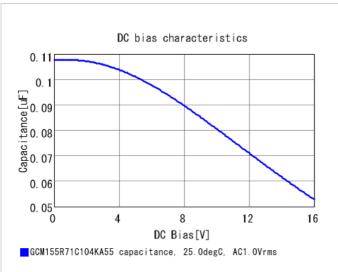

#### Chart of characteristic data (The charts below may show another part number which shares its characteristics.)

2 of 2