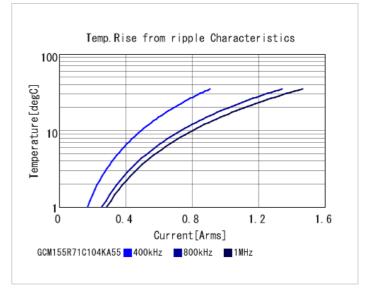

#### Chart of characteristic data (The charts below may show another part number which shares its characteristics.)

2 of 2