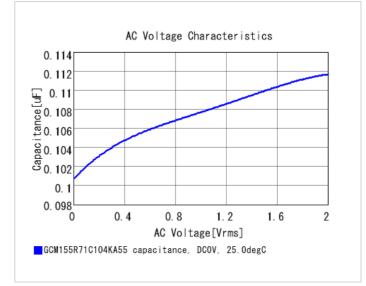

#### Chart of characteristic data (The charts below may show another part number which shares its characteristics.)

2 of 2