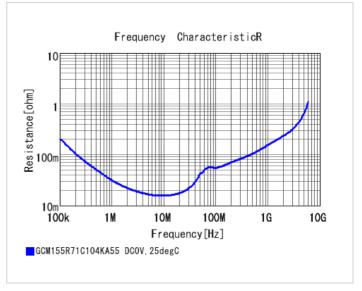

#### Chart of characteristic data (The charts below may show another part number which shares its characteristics.)

2 of 2