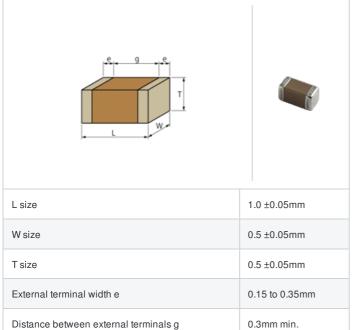

### Shape

# **Specifications**

Size code in inch(mm)

| Capacitance                                      | 0.10μF ±10%  |
|--------------------------------------------------|--------------|
| Rated voltage                                    | 16Vdc        |
| Temperature characteristics (complied standard)  | X7R(EIA)     |
| Capacitance change rate                          | ±15.0%       |
| Temperature range of temperature characteristics | -55 to 125°C |
| Operating temperature range                      | -55 to 125°C |