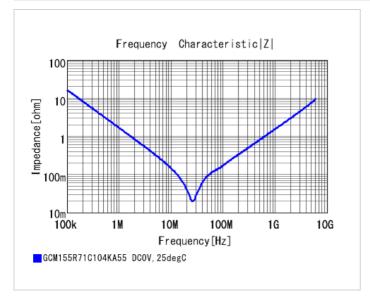

#### Chart of characteristic data (The charts below may show another part number which shares its characteristics.)

2 of 2