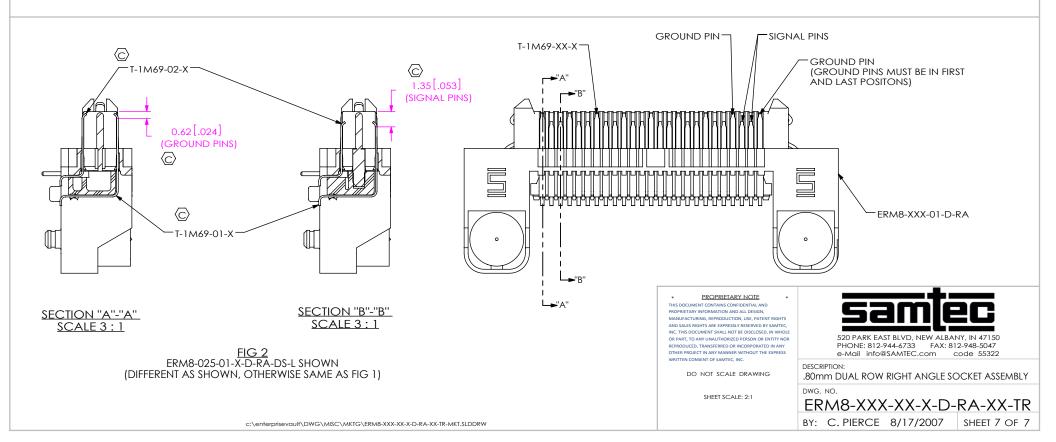

T-1R37-02-X   | WT-35-06-T               |
| -L       | -01   | ERM8-XXX-01-D-RA | ERF8-RA-XX  | T-1M52-01-X<br>T-1M52-02-X | T-1R37-01-X   | WT-35-01-F<br>WT-35-02-F |
|          | -03   | ERM8-XXX-01-D-RA | ERF8-RA-XX  | T-1M52-01-X<br>T-1M52-02-X | T-1R37-02-X   | WT-35-04-F<br>WT-35-05-F |
| -DS      | -01   | ERM8-XXX-01-D-RA | ERF8-RA-XX  | T-1M69-01-X<br>T-1M69-02-X | T-1R37-01-X   | WT-35-03-T               |
|          | -03   | ERM8-XXX-01-D-RA | ERF8-RA-XX  | T-1M69-01-X<br>T-1M69-02-X | T-1R37-02-X   | WT-35-06-T               |
| -DS & -L | -01   | ERM8-XXX-01-D-RA | ERF8-RA-XX  | T-1M69-01-X<br>T-1M69-02-X | T-1R37-01-X   | WT-35-01-F<br>WT-35-02-F |
|          | -03   | ERM8-XXX-01-D-RA | ERF8-RA-XX  | T-1M69-01-X<br>T-1M69-02-X | T-1R37-02-X   | WT-35-04-F<br>WT-35-05-F |