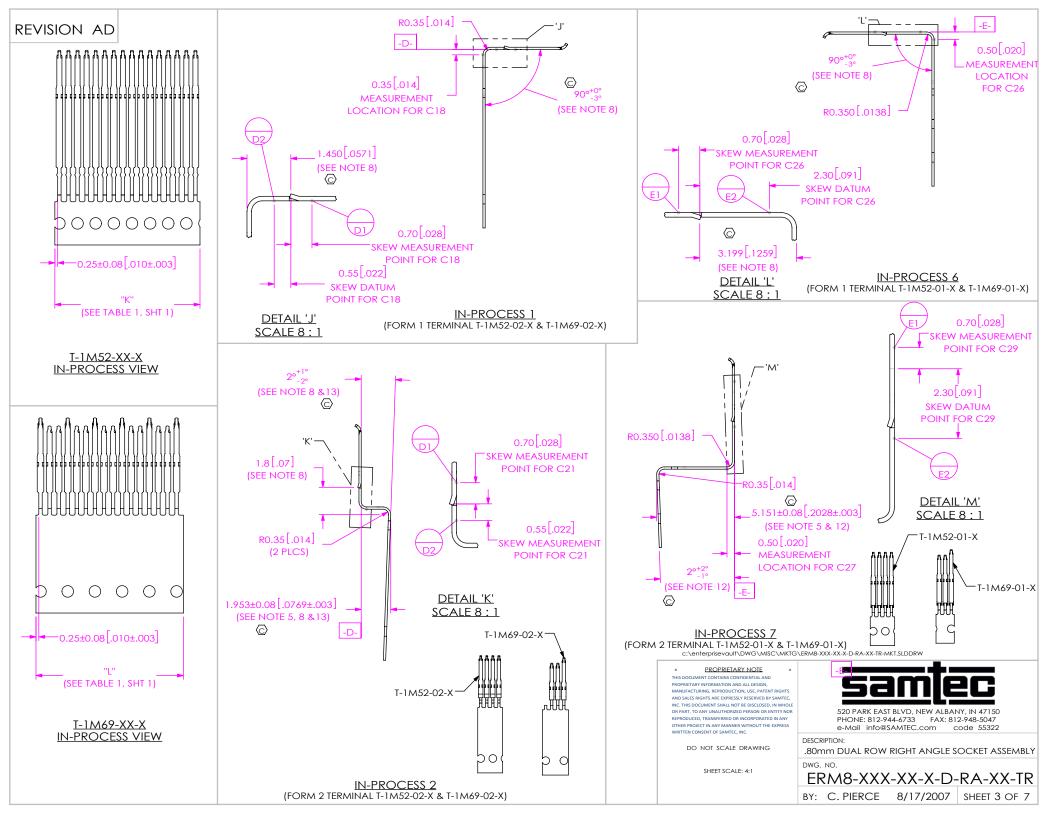

## **REVISION AD**

| TABLE 6  |       |                  |             |                            |               |                          |
|----------|-------|------------------|-------------|----------------------------|---------------|--------------------------|
| OPTION   | STYLE | BODY CALLOUT     | SPACER BODY | TERMINALS                  | COUNTERWEIGHT | WELD TABS                |
| NONE     | -01   | ERM8-XXX-01-D-RA | ERF8-RA-XX  | T-1M52-01-X<br>T-1M52-02-X | T-1R37-01-X   | WT-35-03-T               |
|          | -03   | ERM8-XXX-01-D-RA | ERF8-RA-XX  | T-1M52-01-X<br>T-1M52-02-X | T-1R37-02-X   | WT-35-06-T               |
| -L       | -01   | ERM8-XXX-01-D-RA | ERF8-RA-XX  | T-1M52-01-X<br>T-1M52-02-X | T-1R37-01-X   | WT-35-01-F<br>WT-35-02-F |
|          | -03   | ERM8-XXX-01-D-RA | ERF8-RA-XX  | T-1M52-01-X<br>T-1M52-02-X | T-1R37-02-X   | WT-35-04-F<br>WT-35-05-F |
| -DS      | -01   | ERM8-XXX-01-D-RA | ERF8-RA-XX  | T-1M69-01-X<br>T-1M69-02-X | T-1R37-01-X   | WT-35-03-T               |
|          | -03   | ERM8-XXX-01-D-RA | ERF8-RA-XX  | T-1M69-01-X<br>T-1M69-02-X | T-1R37-02-X   | WT-35-06-T               |
| -DS & -L | -01   | ERM8-XXX-01-D-RA | ERF8-RA-XX  | T-1M69-01-X<br>T-1M69-02-X | T-1R37-01-X   | WT-35-01-F<br>WT-35-02-F |
|          | -03   | ERM8-XXX-01-D-RA | ERF8-RA-XX  | T-1M69-01-X<br>T-1M69-02-X | T-1R37-02-X   | WT-35-04-F<br>WT-35-05-F |