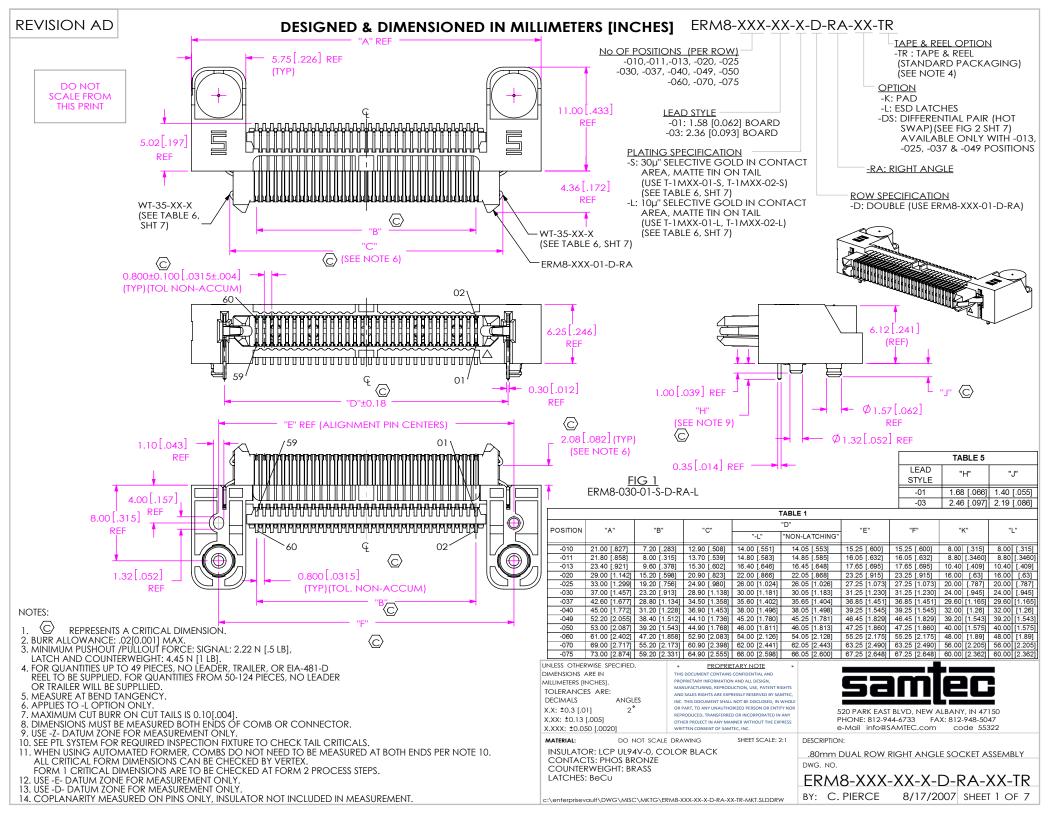

## **REVISION AD**

| TABLE 6  |       |                  |             |                            |               |                          |
|----------|-------|------------------|-------------|----------------------------|---------------|--------------------------|
| OPTION   | STYLE | BODY CALLOUT     | SPACER BODY | TERMINALS                  | COUNTERWEIGHT | WELD TABS                |
| NONE     | -01   | ERM8-XXX-01-D-RA | ERF8-RA-XX  | T-1M52-01-X<br>T-1M52-02-X | T-1R37-01-X   | WT-35-03-T               |
|          | -03   | ERM8-XXX-01-D-RA | ERF8-RA-XX  | T-1M52-01-X<br>T-1M52-02-X | T-1R37-02-X   | WT-35-06-T               |
| -L       | -01   | ERM8-XXX-01-D-RA | ERF8-RA-XX  | T-1M52-01-X<br>T-1M52-02-X | T-1R37-01-X   | WT-35-01-F<br>WT-35-02-F |
|          | -03   | ERM8-XXX-01-D-RA | ERF8-RA-XX  | T-1M52-01-X<br>T-1M52-02-X | T-1R37-02-X   | WT-35-04-F<br>WT-35-05-F |
| -DS      | -01   | ERM8-XXX-01-D-RA | ERF8-RA-XX  | T-1M69-01-X<br>T-1M69-02-X | T-1R37-01-X   | WT-35-03-T               |
|          | -03   | ERM8-XXX-01-D-RA | ERF8-RA-XX  | T-1M69-01-X<br>T-1M69-02-X | T-1R37-02-X   | WT-35-06-T               |
| -DS & -L | -01   | ERM8-XXX-01-D-RA | ERF8-RA-XX  | T-1M69-01-X<br>T-1M69-02-X | T-1R37-01-X   | WT-35-01-F<br>WT-35-02-F |
|          | -03   | ERM8-XXX-01-D-RA | ERF8-RA-XX  | T-1M69-01-X<br>T-1M69-02-X | T-1R37-02-X   | WT-35-04-F<br>WT-35-05-F |