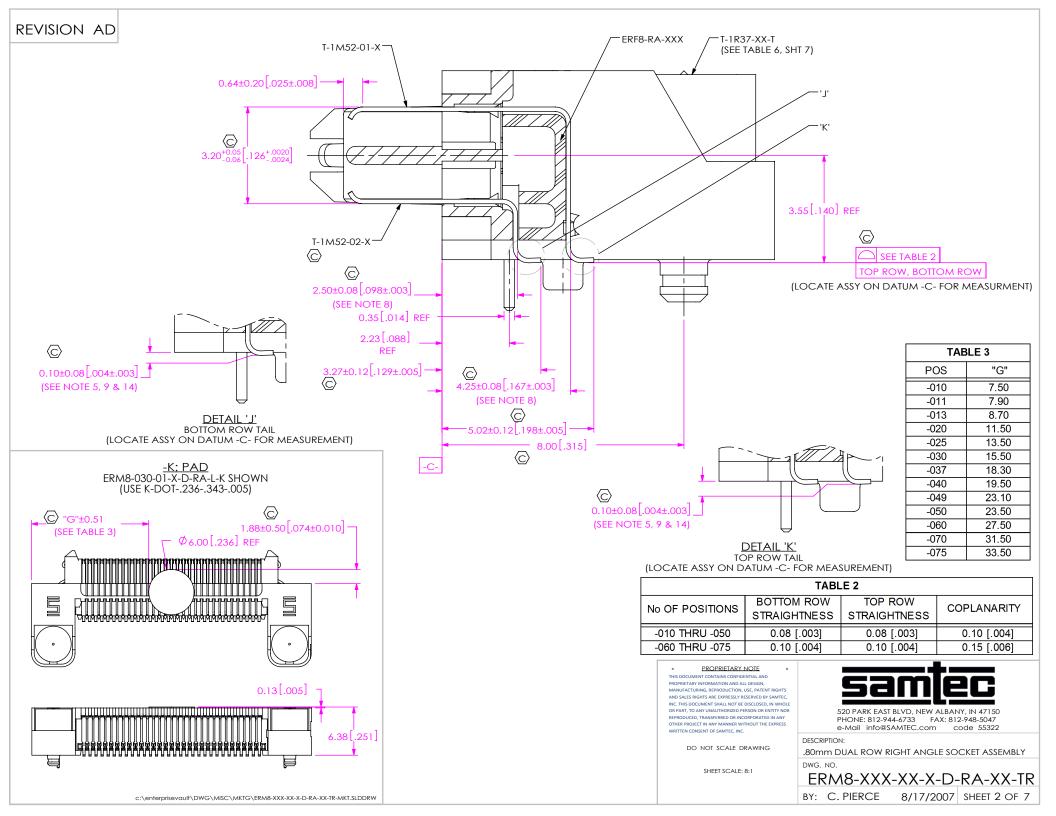

## **REVISION AD**

| TABLE 6  |       |                  |             |                            |               |                          |
|----------|-------|------------------|-------------|----------------------------|---------------|--------------------------|
| OPTION   | STYLE | BODY CALLOUT     | SPACER BODY | TERMINALS                  | COUNTERWEIGHT | WELD TABS                |
| NONE     | -01   | ERM8-XXX-01-D-RA | ERF8-RA-XX  | T-1M52-01-X<br>T-1M52-02-X | T-1R37-01-X   | WT-35-03-T               |
|          | -03   | ERM8-XXX-01-D-RA | ERF8-RA-XX  | T-1M52-01-X<br>T-1M52-02-X | T-1R37-02-X   | WT-35-06-T               |
| -L       | -01   | ERM8-XXX-01-D-RA | ERF8-RA-XX  | T-1M52-01-X<br>T-1M52-02-X | T-1R37-01-X   | WT-35-01-F<br>WT-35-02-F |
|          | -03   | ERM8-XXX-01-D-RA | ERF8-RA-XX  | T-1M52-01-X<br>T-1M52-02-X | T-1R37-02-X   | WT-35-04-F<br>WT-35-05-F |
| -DS      | -01   | ERM8-XXX-01-D-RA | ERF8-RA-XX  | T-1M69-01-X<br>T-1M69-02-X | T-1R37-01-X   | WT-35-03-T               |
|          | -03   | ERM8-XXX-01-D-RA | ERF8-RA-XX  | T-1M69-01-X<br>T-1M69-02-X | T-1R37-02-X   | WT-35-06-T               |
| -DS & -L | -01   | ERM8-XXX-01-D-RA | ERF8-RA-XX  | T-1M69-01-X<br>T-1M69-02-X | T-1R37-01-X   | WT-35-01-F<br>WT-35-02-F |
|          | -03   | ERM8-XXX-01-D-RA | ERF8-RA-XX  | T-1M69-01-X<br>T-1M69-02-X | T-1R37-02-X   | WT-35-04-F<br>WT-35-05-F |