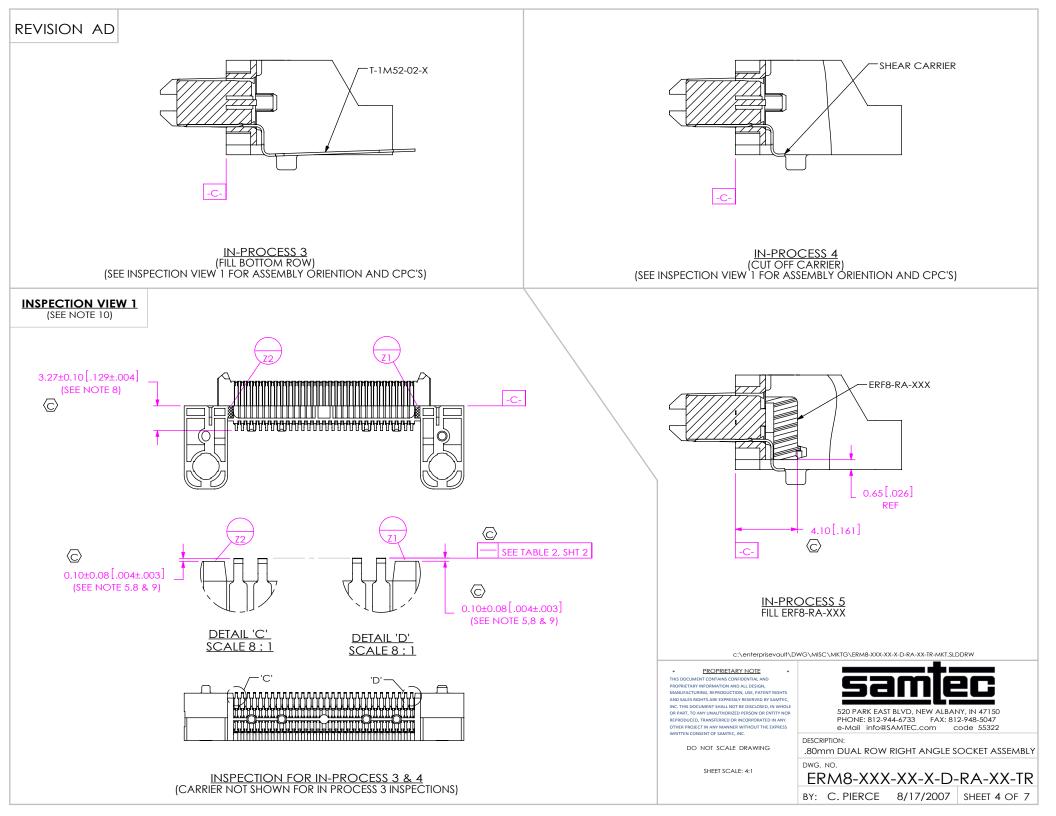

## **REVISION AD**

| TABLE 6  |       |                  |             |                            |               |                          |
|----------|-------|------------------|-------------|----------------------------|---------------|--------------------------|
| OPTION   | STYLE | BODY CALLOUT     | SPACER BODY | TERMINALS                  | COUNTERWEIGHT | WELD TABS                |
| NONE     | -01   | ERM8-XXX-01-D-RA | ERF8-RA-XX  | T-1M52-01-X<br>T-1M52-02-X | T-1R37-01-X   | WT-35-03-T               |
|          | -03   | ERM8-XXX-01-D-RA | ERF8-RA-XX  | T-1M52-01-X<br>T-1M52-02-X | T-1R37-02-X   | WT-35-06-T               |
| -L       | -01   | ERM8-XXX-01-D-RA | ERF8-RA-XX  | T-1M52-01-X<br>T-1M52-02-X | T-1R37-01-X   | WT-35-01-F<br>WT-35-02-F |
|          | -03   | ERM8-XXX-01-D-RA | ERF8-RA-XX  | T-1M52-01-X<br>T-1M52-02-X | T-1R37-02-X   | WT-35-04-F<br>WT-35-05-F |
| -DS      | -01   | ERM8-XXX-01-D-RA | ERF8-RA-XX  | T-1M69-01-X<br>T-1M69-02-X | T-1R37-01-X   | WT-35-03-T               |
|          | -03   | ERM8-XXX-01-D-RA | ERF8-RA-XX  | T-1M69-01-X<br>T-1M69-02-X | T-1R37-02-X   | WT-35-06-T               |
| -DS & -L | -01   | ERM8-XXX-01-D-RA | ERF8-RA-XX  | T-1M69-01-X<br>T-1M69-02-X | T-1R37-01-X   | WT-35-01-F<br>WT-35-02-F |
|          | -03   | ERM8-XXX-01-D-RA | ERF8-RA-XX  | T-1M69-01-X<br>T-1M69-02-X | T-1R37-02-X   | WT-35-04-F<br>WT-35-05-F |