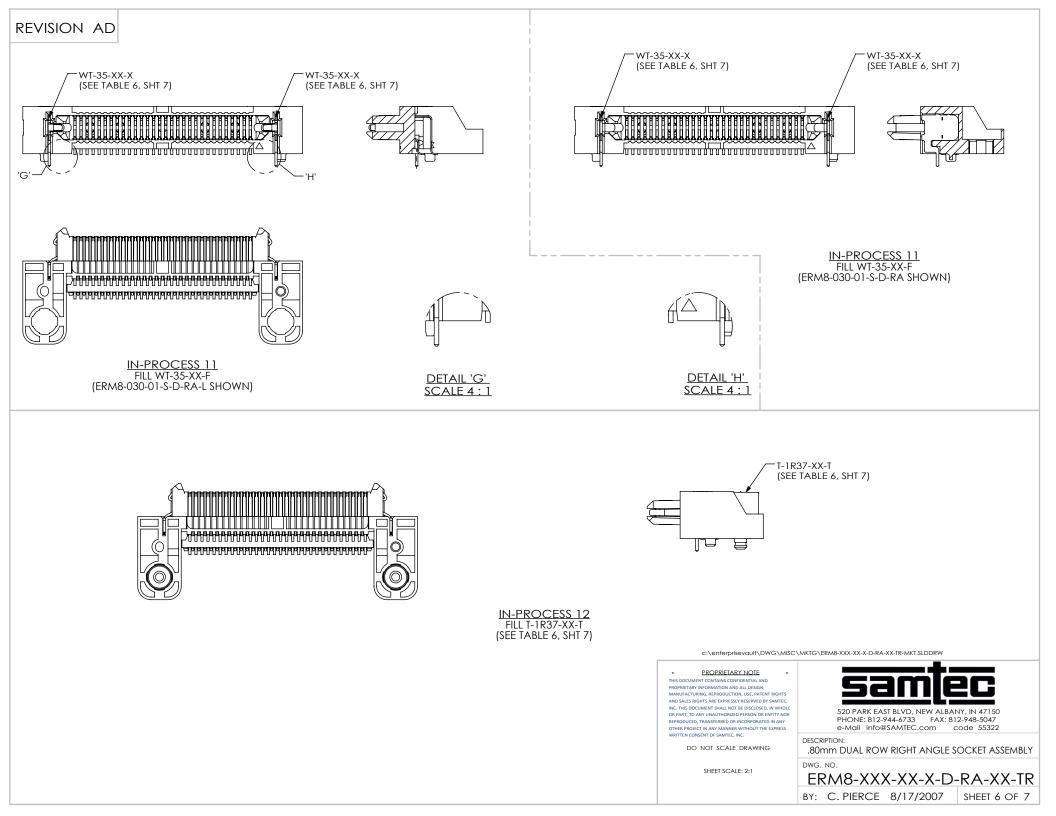

## **REVISION AD**

| TABLE 6  |       |                  |             |                            |               |                          |
|----------|-------|------------------|-------------|----------------------------|---------------|--------------------------|
| OPTION   | STYLE | BODY CALLOUT     | SPACER BODY | TERMINALS                  | COUNTERWEIGHT | WELD TABS                |
| NONE     | -01   | ERM8-XXX-01-D-RA | ERF8-RA-XX  | T-1M52-01-X<br>T-1M52-02-X | T-1R37-01-X   | WT-35-03-T               |
|          | -03   | ERM8-XXX-01-D-RA | ERF8-RA-XX  | T-1M52-01-X<br>T-1M52-02-X | T-1R37-02-X   | WT-35-06-T               |
| -L       | -01   | ERM8-XXX-01-D-RA | ERF8-RA-XX  | T-1M52-01-X<br>T-1M52-02-X | T-1R37-01-X   | WT-35-01-F<br>WT-35-02-F |
|          | -03   | ERM8-XXX-01-D-RA | ERF8-RA-XX  | T-1M52-01-X<br>T-1M52-02-X | T-1R37-02-X   | WT-35-04-F<br>WT-35-05-F |
| -DS      | -01   | ERM8-XXX-01-D-RA | ERF8-RA-XX  | T-1M69-01-X<br>T-1M69-02-X | T-1R37-01-X   | WT-35-03-T               |
|          | -03   | ERM8-XXX-01-D-RA | ERF8-RA-XX  | T-1M69-01-X<br>T-1M69-02-X | T-1R37-02-X   | WT-35-06-T               |
| -DS & -L | -01   | ERM8-XXX-01-D-RA | ERF8-RA-XX  | T-1M69-01-X<br>T-1M69-02-X | T-1R37-01-X   | WT-35-01-F<br>WT-35-02-F |
|          | -03   | ERM8-XXX-01-D-RA | ERF8-RA-XX  | T-1M69-01-X<br>T-1M69-02-X | T-1R37-02-X   | WT-35-04-F<br>WT-35-05-F |