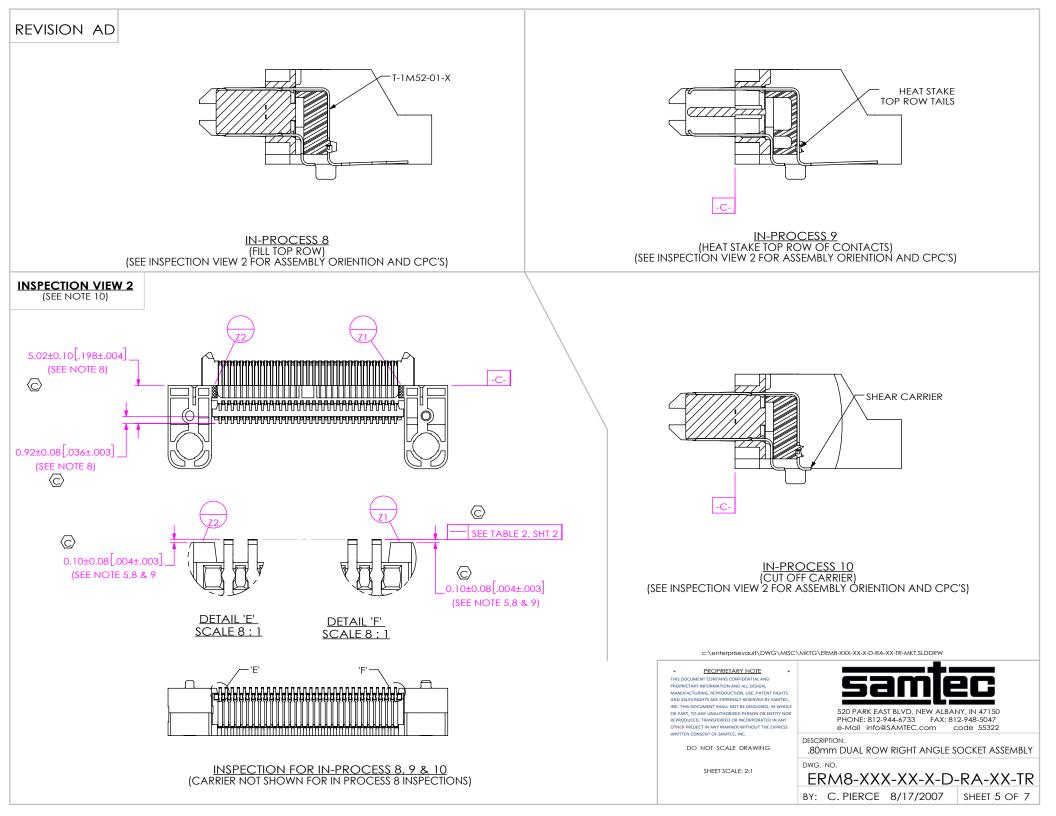

## **REVISION AD**

| TABLE 6  |       |                  |             |                            |               |                          |
|----------|-------|------------------|-------------|----------------------------|---------------|--------------------------|
| OPTION   | STYLE | BODY CALLOUT     | SPACER BODY | TERMINALS                  | COUNTERWEIGHT | WELD TABS                |
| NONE     | -01   | ERM8-XXX-01-D-RA | ERF8-RA-XX  | T-1M52-01-X<br>T-1M52-02-X | T-1R37-01-X   | WT-35-03-T               |
|          | -03   | ERM8-XXX-01-D-RA | ERF8-RA-XX  | T-1M52-01-X<br>T-1M52-02-X | T-1R37-02-X   | WT-35-06-T               |
| -L       | -01   | ERM8-XXX-01-D-RA | ERF8-RA-XX  | T-1M52-01-X<br>T-1M52-02-X | T-1R37-01-X   | WT-35-01-F<br>WT-35-02-F |
|          | -03   |