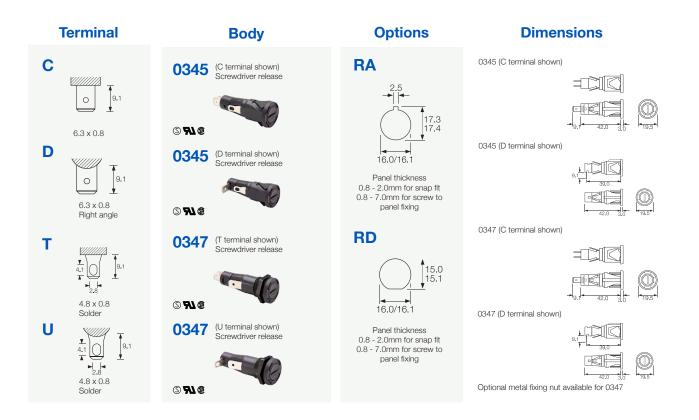

## **Key Features**

- O 6.3 x 32mm fuses
- Screwdriver slot knob
- O PC2 protection category
- 4.8, 6.3 and solder terminals
- Low profile bezel
- Snap in or threaded bushing mounting options

## **16A UL 250V UL file E92075 CSA file LR44770**

These products comply with safety category PC2. \*Users should be aware of the de-rating factors published by specialist manufacturers of fuses.

Fuseholders with in-line termination have combination (4.8/6.3) terminals. It has not been possible to show both views here. Units with right angle terminals have user specified end terminals and combination mid-body terminals.