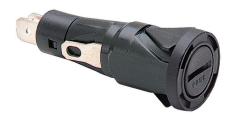

## Fuseholders 6.3 x 32mm (11/4" x 1/4"), PC2

## **Key Features**

- O 6.3 x 32mm fuses
- Screwdriver slot knob
- O PC2 protection category
- 4.8, 6.3 and solder terminals
- Low profile bezel
- Snap in or threaded bushing mounting options